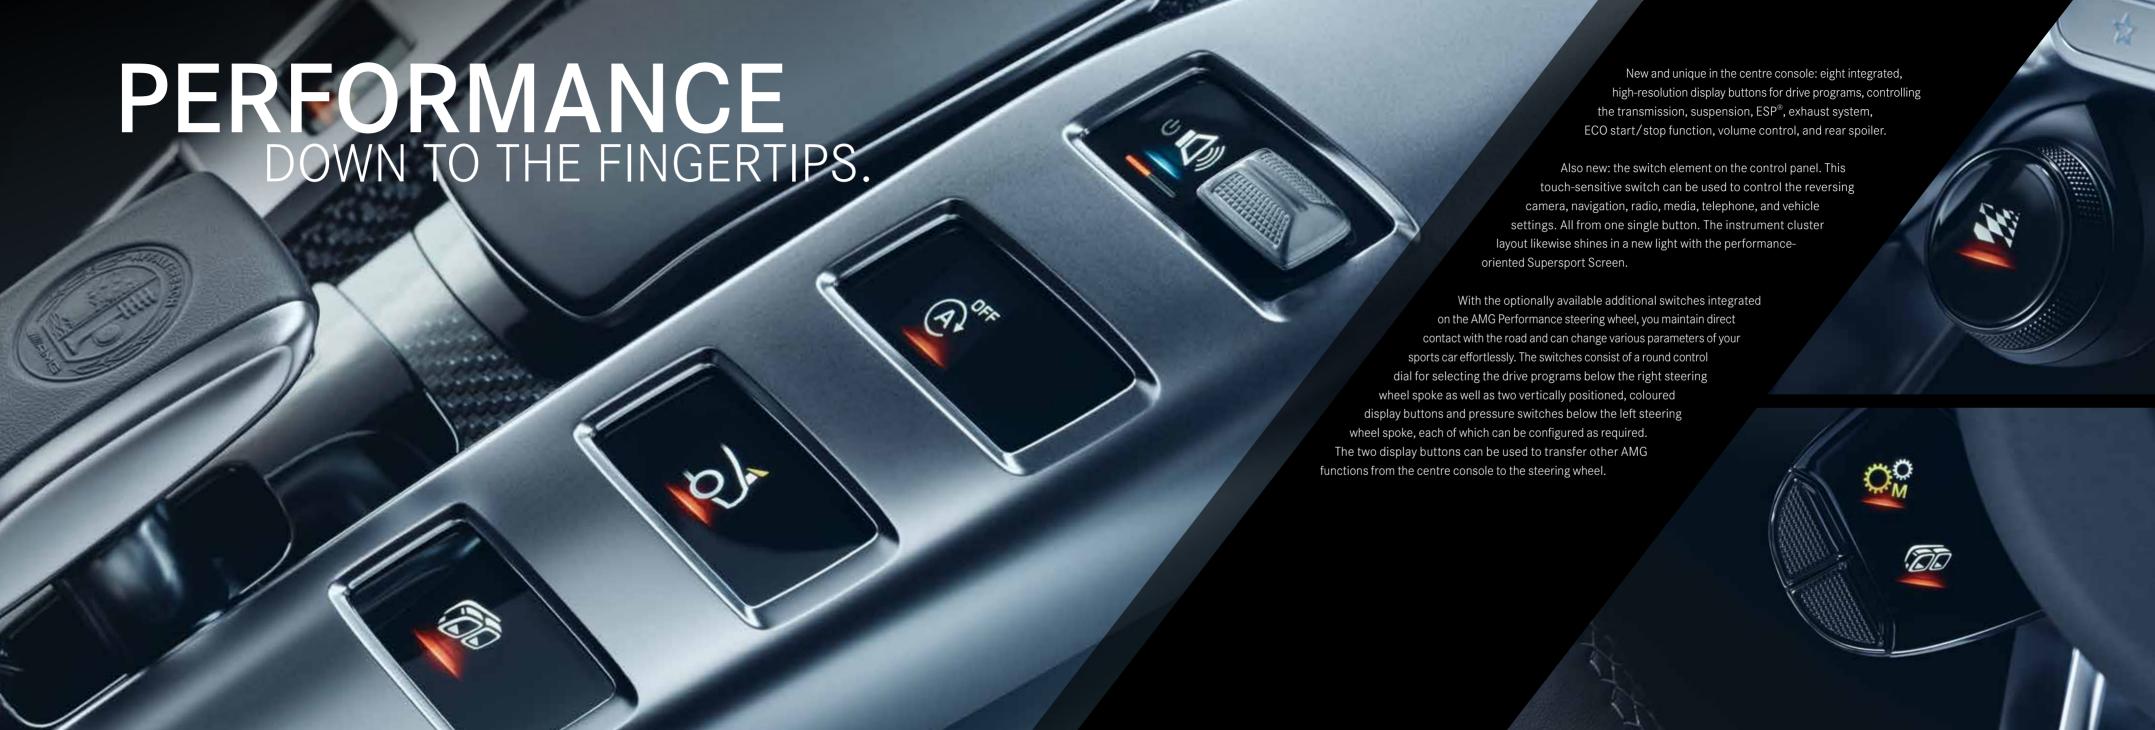

1 The MULTIBEAM LED headlamps extend the Intelligent Light System function and ensure optimum illumination of the road. The active light function makes driving in the dark even safer.

2 The Parking package with reversing camera makes parking child's play. The camera at the rear sends the image to the multimedia system display.

3 Two high-resolution 31.2 cm (12.3-inch) displays with three different display styles – "Classic", "Sport" and "Super Sport" – indicate the multimedia system's functions in the performance models.

## STANDARD EQUIPMENT.

4 Get in and feel at home straight away – courtesy of the ambient lighting. The indirectly illuminated interior not only enhances safety when driving at night, it also creates an atmosphere that can be personalised.

5 It's not only the dri