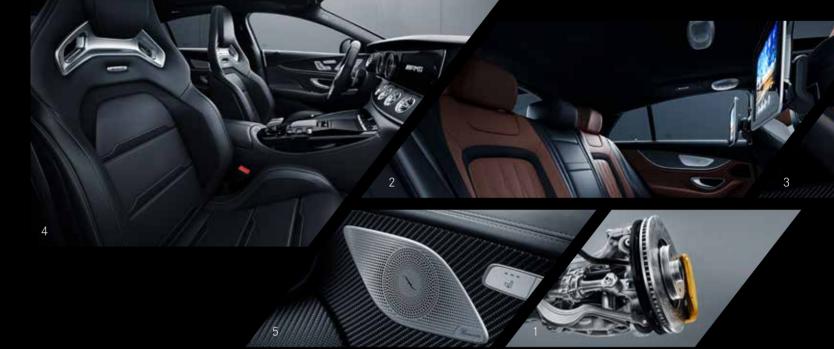

## OPTIONAL **EQUIPMENT.**

1 The AMG ceramic high-performance compound braking system delivers deceleration values that you can count on even in exceptional situations. It is up to 40% lighter than conventional braking systems and enhances driving dynamics and agility thanks to lower unsprung masses.

2 The new luxury in the High-Class rear suite: the individual comfort seats including touchscreen make for a high-quality ambience. Passengers sit exceptionally comfortably on the rear seats and have access to comprehensive infotainment functions and convenience features.

3 The premium COMAND Online navigation system offers extensive networking, an integrated control and display concept, natural voice control, and three years of free map updates. Motorsport enthusiasts will revel in the integrated AMG TRACK PACE app, which analyses the driver's driving style. It also allows vehicle-specific data to be called up, saved, and shared on social networks.

4 The optional AMG Performance seats in nappa leather, Exclusive nappa leather, Exclusive nappa leather/DINAMICA, or Exclusive STYLE nappa leather tangibly improve lateral support for the driver and front passenger with a more contoured seat form and adjustable side bolsters.

5 With the Burmester® high-end 3D surround sound system, you and your passengers can enjoy exceptional sound quality in all seats. The sound pattern can be adjusted according to individual preference and music style.