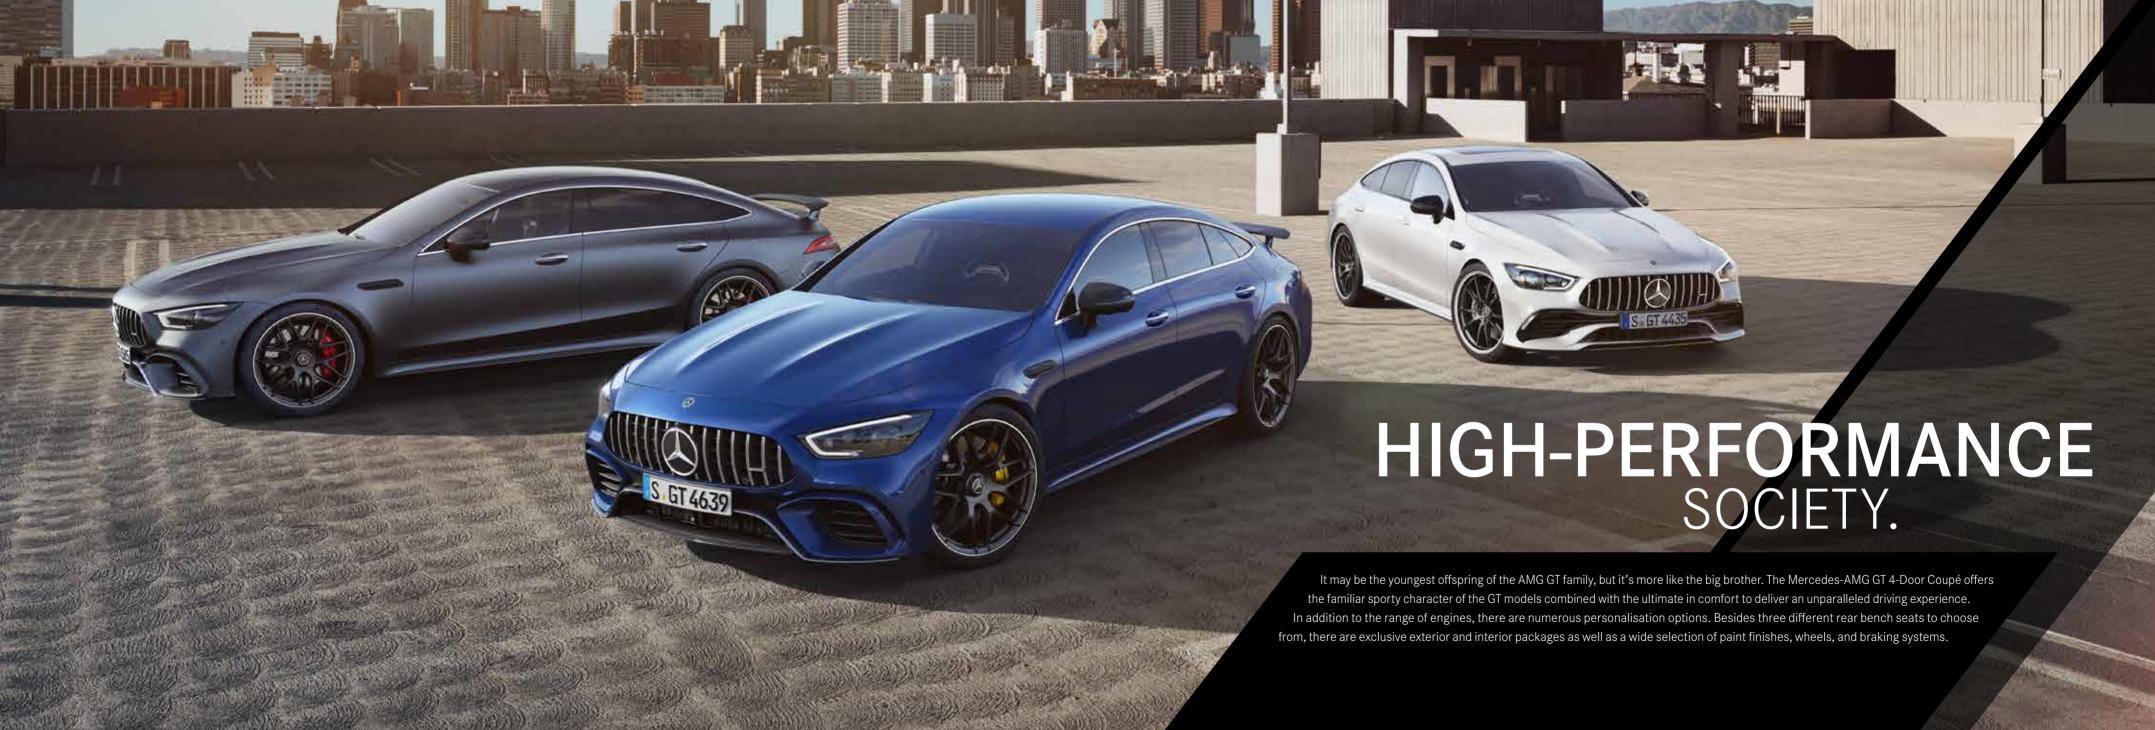

1 The MULTIBEAM LED headlamps extend the Intelligent Light System function and ensure optimum illumination of the road. The active light function makes driving in the dark even safer.

2 The Parking package with reversing camera makes parking child's play. The camera at the rear sends the image to the multimedia system display.

3 Two high-resolution 31.2 cm (12.3-inch) displays with three different display styles – "Classic", "Sport" and "Super Sport" – indicate the multimedia system's functions in the performance models.

## STANDARD EQUIPMENT.

4 Get in and feel at home straight away – courtesy of the ambient lighting. The indirectly illuminated interior not only enhances safety when driving at night, it also creates an atmosphere that can be personalised.

5 It's not only the d