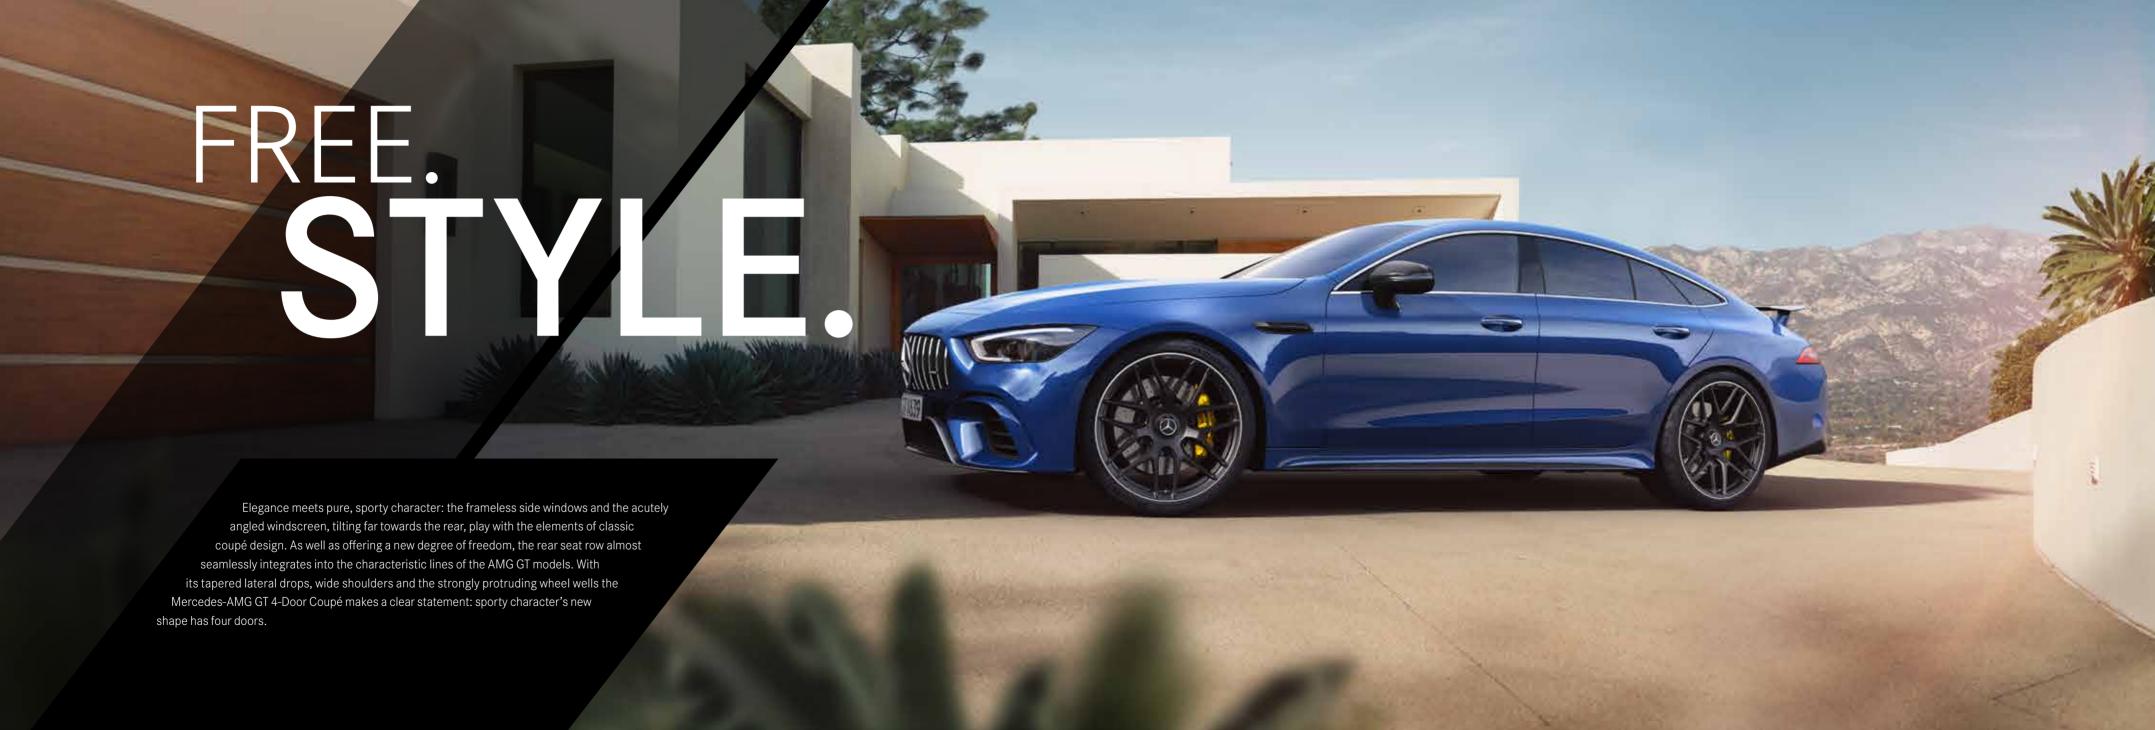

1 The MULTIBEAM LED headlamps extend the Intelligent Light System function and ensure optimum illumination of the road. The active light function makes driving in the dark even safer.

2 The Parking package with reversing camera makes parking child's play. The camera at the rear sends the image to the multimedia system display.

3 Two high-resolution 31.2 cm (12.3-inch) displays with three different display styles – "Classic", "Sport" and "Super Sport" – indicate the multimedia system's functions in the performance models.

## STANDARD EQUIPMENT.

4 Get in and feel at home straight away – courtesy of the ambient lighting. The indirectly illuminated interior not only enhances safety when driving at night, it also creates an atmosphere that can be personalised.

5 It's not only the