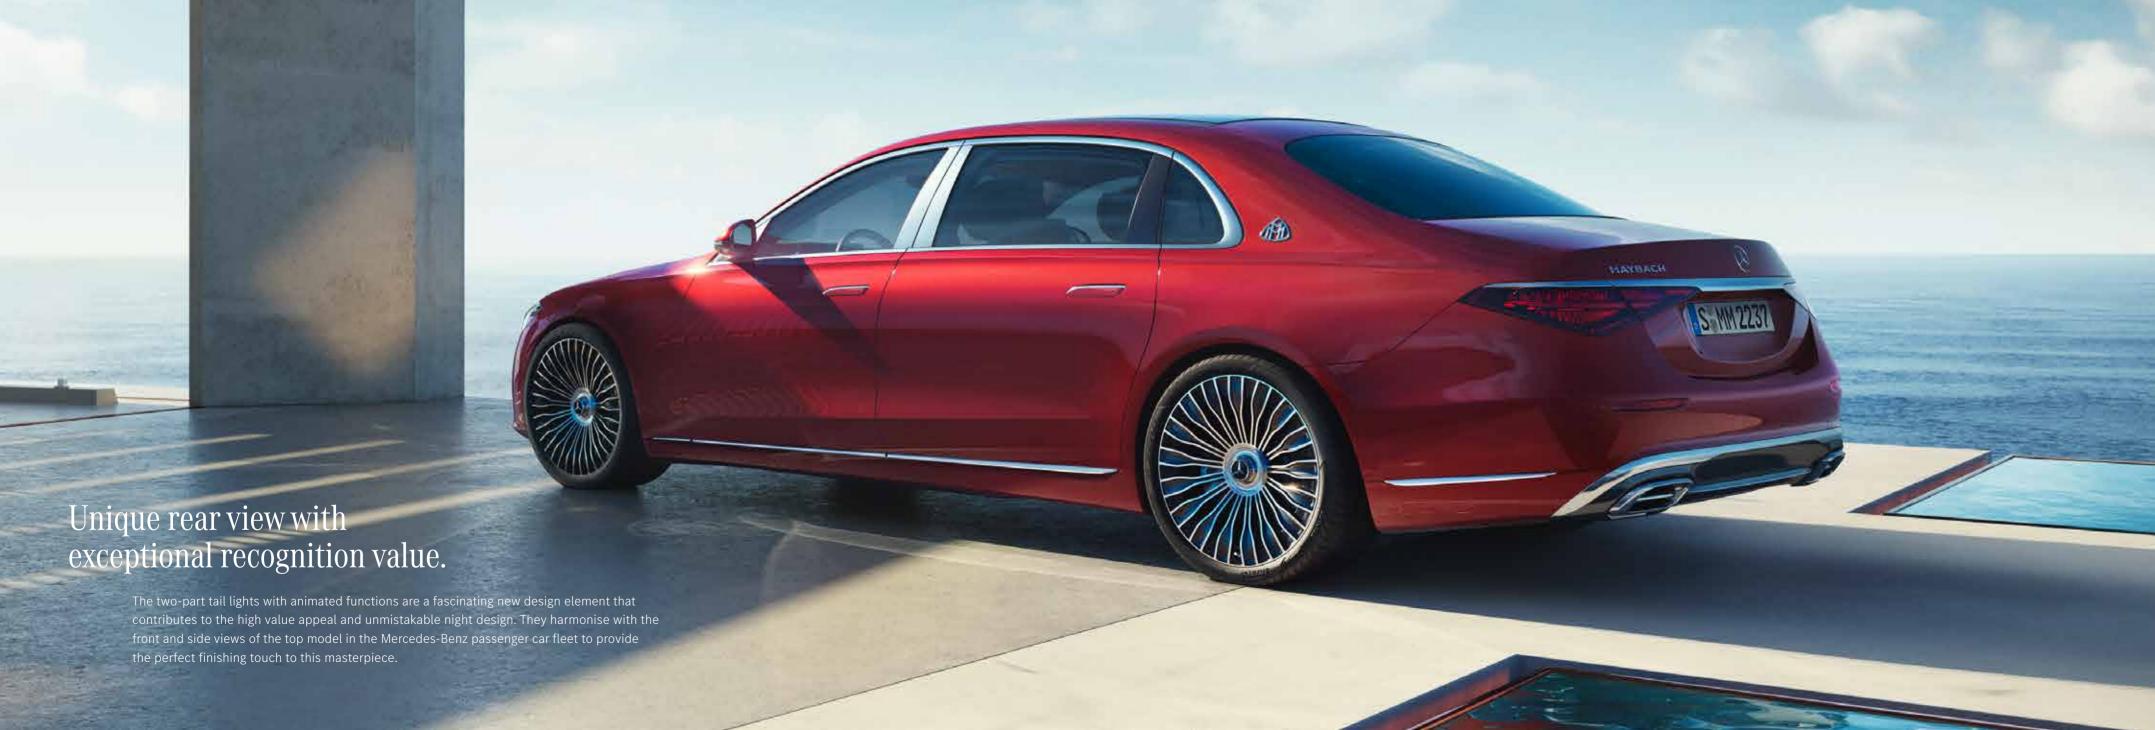

# The Mercedes-Maybach S-Class























## Active driving noise compensation.

Innovative driving noise cancellation can help ensure that irritating tyre noise is left behind, making the Mercedes-Maybach S-Class an oasis of calm. Whether in town or on long journeys, you only hear what you really want to hear via the optionally available Burmester® high-end 4D surround sound system.

#### MBUX Interior Assistant in the rear.

Intelligent and intuitive: the MBUX Interior Assistant in the rear has eyes only for you and can recognise many of your wishes based on your natural movements. Enjoy a driving experience in a class of its own, where you can sit back, relax and still have many things under control without having to do more than raise your hand.

#### MANUFAKTUR backrest trim in wood.

The backs of the front seats feat