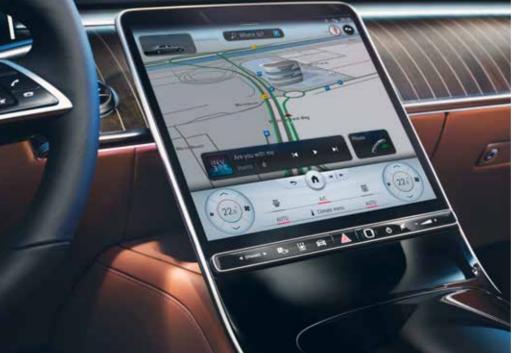

# Discover the age of intuitive ease of use.

The combination of 3D cockpit display, MBUX head-up display with augmented reality in the front windscreen and central OLED touch display represents an innovative and at the same time intuitive control concept. Thanks to MBUX voice control, the vehicle can adapt to your requirements and support you.

# Parking Package with 360° camera.

Exclusive parking service with all-around visibility: Active Parking Assist with PARKTRONIC and 360° camera detects available parking spaces as you drive past. After selecting a parking space, you can park in it effortlessly thanks to dynamic visualisation and acoustic feedback – or have the vehicle manoeuvre into the space with the help of assisted parking.