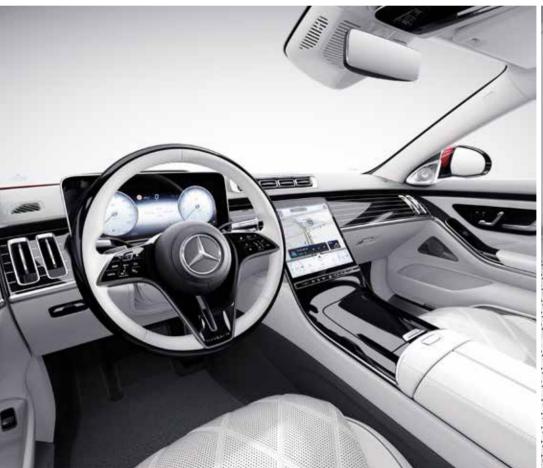

# Discover the age of intuitive ease of use.

The combination of 3D cockpit display, MBUX head-up display with augmented reality in the front windscreen and central OLED touch display represents an innovative and at the same time intuitive control concept. Thanks to MBUX voice control, the vehicle can adapt to your requirements and support you.