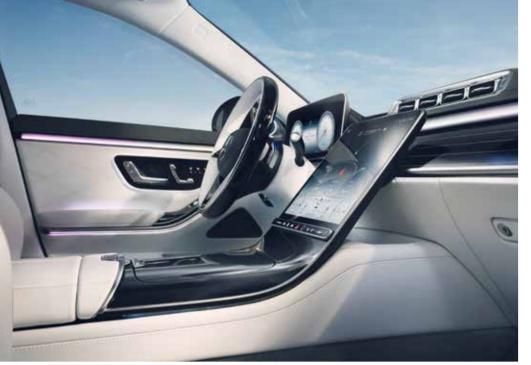

# MBUX augmented reality head-up display.

The MBUX augmented reality head-up display makes the windscreen part of the digital cockpit. Transparent projections onto the windscreen augment the driver's field of vision with relevant information about the current driving situation.

# Discover the age of intuitive ease of use.

The combination of 3D cockpit display, MBUX head-up display with augmented reality in the front windscreen and central OLED touch display represents an innovative and at the same time intuitive control concept. Thanks to MBUX voice control, the vehicle can adapt to your requirements and support you.