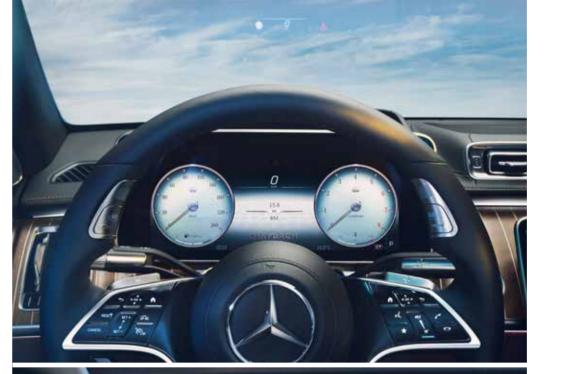

# MBUX augmented reality head-up display.

The MBUX augmented reality head-up display makes the windscreen part of the digital cockpit. Transparent projections onto the windscreen augment the driver's field of vision with relevant information about the current driving situation.

# Discover the age of intuitive ease of use.

The combination of 3D cockpit display, MBUX head-up display with augmented reality in the front windscreen and central OLED touch display represents an innovative and at the same time intuitive control concept. Thanks to MBUX voice control, the vehicle can adapt to your requirements and support you.