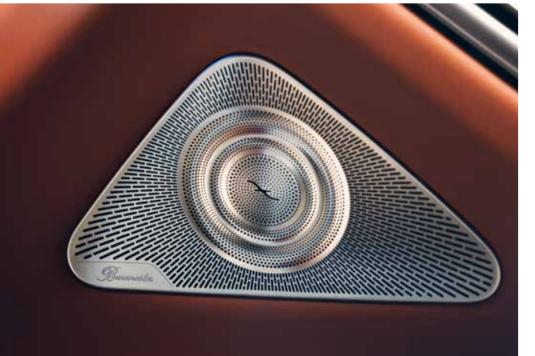

## Active driving noise compensation.

Innovative driving noise cancellation can help ensure that irritating tyre noise is left behind, making the Mercedes-Maybach S-Class an oasis of calm. Whether in town or on long journeys, you only hear what you really want to hear via the optionally available Burmester® high-end 4D surround sound system.

# Burmester® high-end 4D surround sound system.

Enjoy music as a unique 4D experience. Eight exciters, rather like loud-speakers, in the seats unfold this new sound dimension with a sound massage. Some 30 high-end surround speakers, also integrated in the seats, and a subwoofer optimise the surround sound up to a total output of 1750 W.