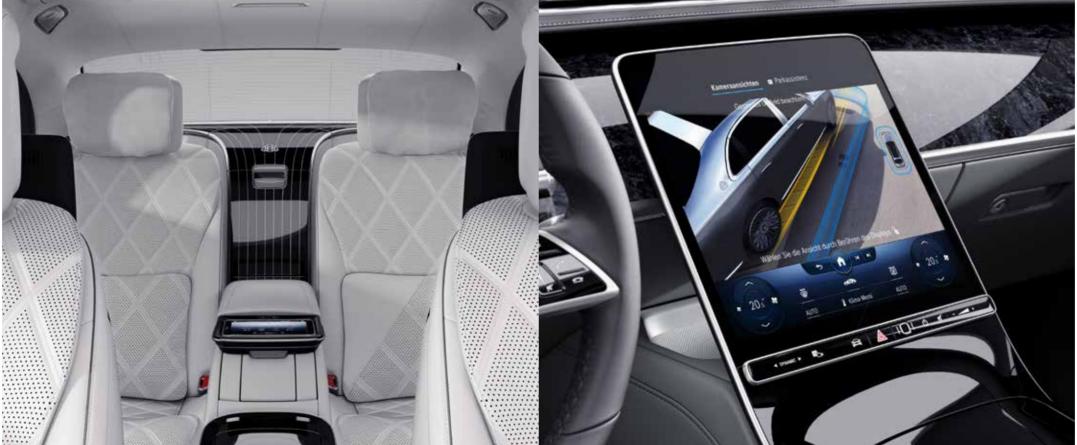

#### MBUX Interior Assistant in the rear.

Intelligent and intuitive: the MBUX Interior Assistant in the rear has eyes only for you and can recognise many of your wishes based on your natural movements. Enjoy a driving experience in a class of its own, where you can sit back, relax and still have many things under control without having to do more than raise your hand.

# Parking Package with 360° camera.

Exclusive parking service with all-around visibility: Active Parking Assist with PARKTRONIC and 360° camera detects available parking spaces as you drive past. After selecting a parking space, you can park in it effortlessly thanks to dynamic visualisation and acoustic feedback – or have the vehicle manoeuvre into the space with the help of assisted parking.

# Rear Seat Comfort Package.

Optimum seating comfort in the rear: the multicontour seats impress with more than an ideal seating position. A range of massage programs ensures that they can also have a revitalising or relaxing effect. Similarly, the heating system for the neck and shoulder area that is integrated into the additional cushion is a real boon.