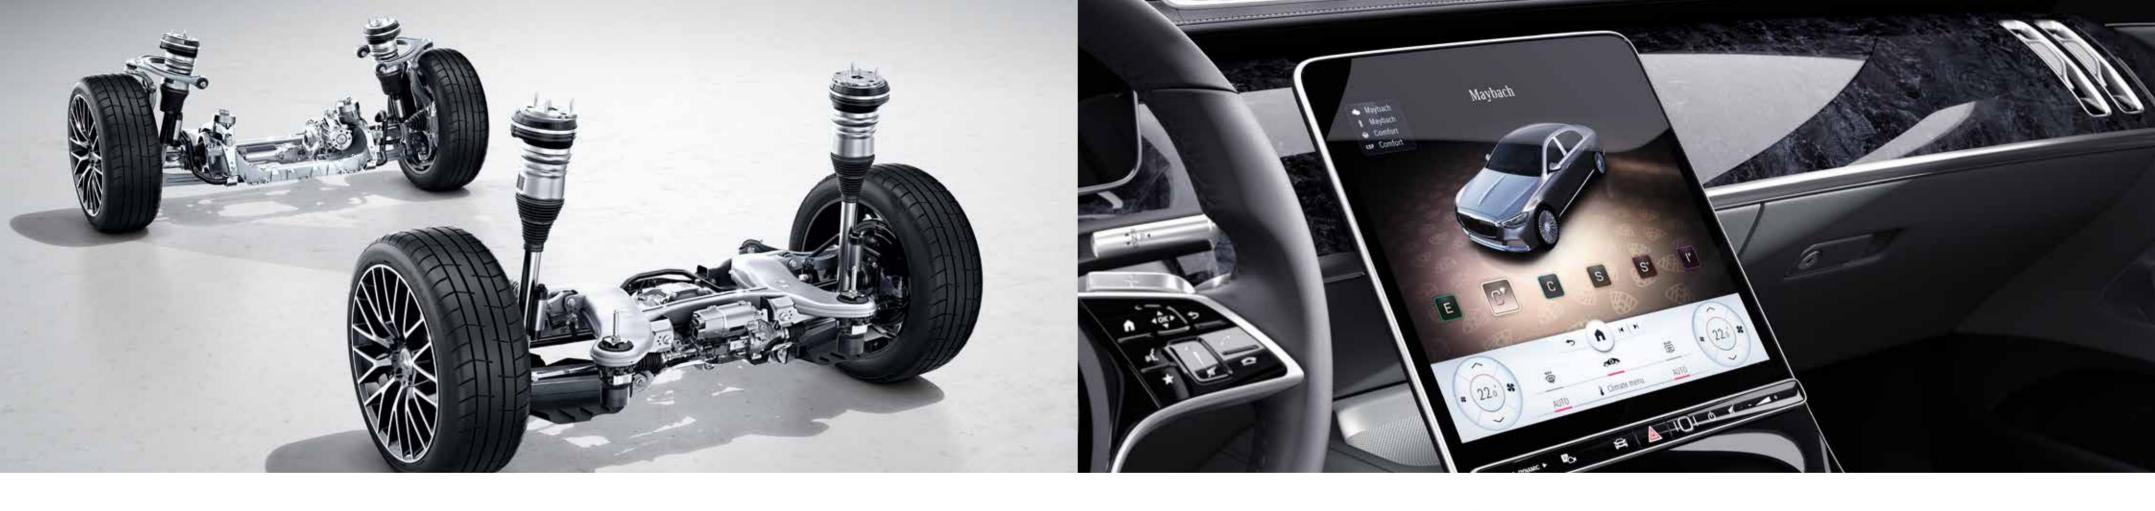

# AIRMATIC.

AIRMATIC combines the advantages of several suspensions in one – choose between comfort and dynamism. The set-up range is particularly impressive. The air suspension offers outstanding ride comfort even on challenging roads, or powerfully sporty performance. Practical: the level control system based on the vehicle load.

# A unique drive program specifically for the passengers in the rear.

The specially developed "Maybach" drive program focuses entirely on ride comfort for the passengers in the rear, while the COMFORT drive program offers balanced ride comfort for front and rear passengers. With the "Maybach" program, care has been taken to ensure that the sprung mass vibrations felt in the rear seats are kept to a minimum. Other settings include an extra-flat throttle curve in chauffeur mode, transmission tuning with fewer shifts, and starting in second gear.