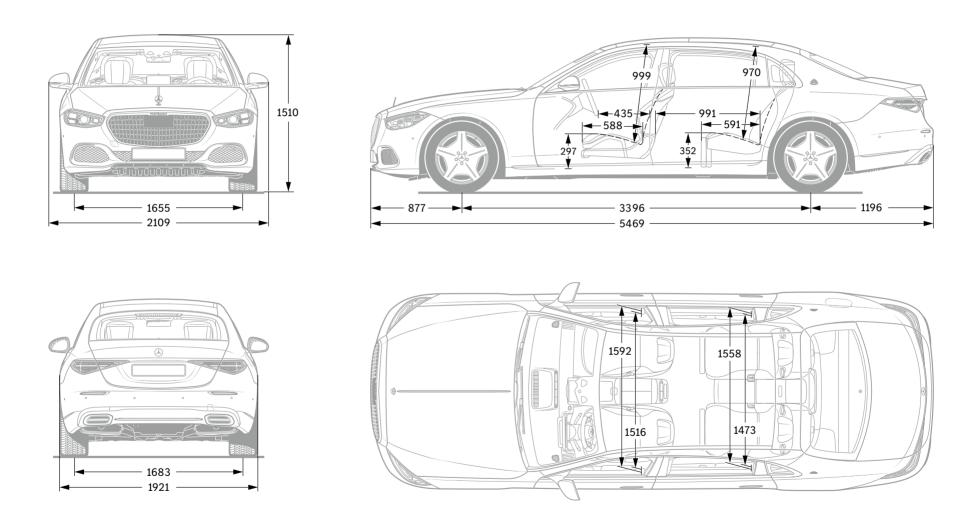

d dynamism. The set-up range is particularly impressive. The air suspension offers outstanding ride comfort even on challenging roads, or powerfully sporty performance. Practical: the level control system based on the vehicle load.

# A unique drive program specifically for the passengers in the rear.

The specially developed "Maybach" drive program focuses entirely on ride comfort for the passengers in the rear, while the COMFORT drive program offers balanced ride comfort for front and rear passengers. With the "Maybach" program, care has been taken to ensure that the sprung mass vibrations felt in the rear seats are kept to a minimum. Other settings include an extra-flat throttle curve in chauffeur mode, transmission tuning with fewer shifts, and starting in second gear.

# Dimensions.