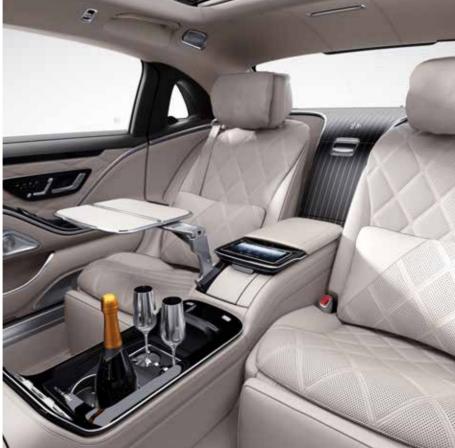

# Rear Seat Comfort Package.

Optimum seating comfort in the rear: the multicontour seats impress with more than an ideal seating position. A range of massage programs ensures that they can also have a revitalising or relaxing effect. Similarly, the heating system for the neck and shoulder area that is integrated into the additional cushion is a real boon.

## High-End Interior Package.

Experience a level of automotive luxury that verges on perfection. Electric comfort doors provide access to your First-Class rear suite, where you will be enraptured by the amazing audio quality of the Burmester® high-end 4D surround sound system. Innovative features such as the active ambient lighting and the MBUX highend rear seat entertainment system create a sophisticated atmosphere.