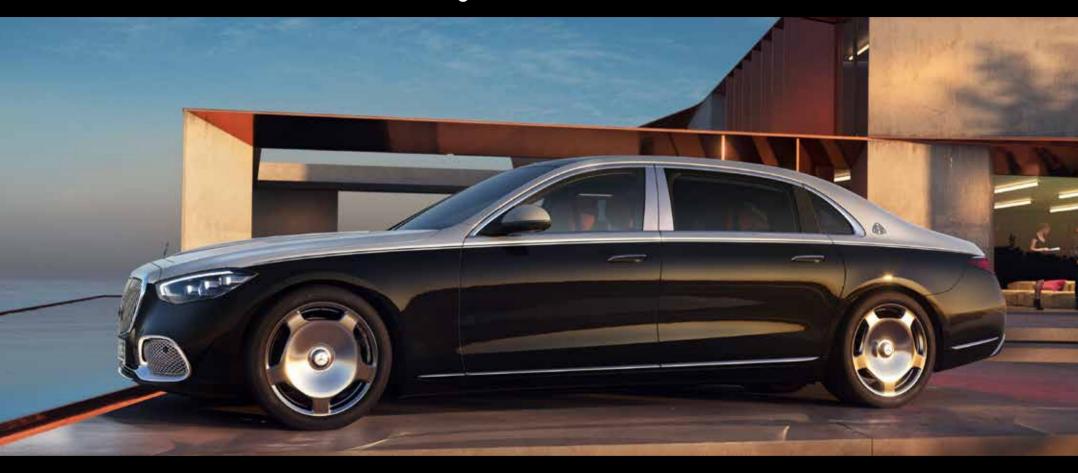

# The Mercedes-Maybach S-Class























## Active driving noise compensation.

Innovative driving noise cancellation can help ensure that irritating tyre noise is left behind, making the Mercedes-Maybach S-Class an oasis of calm. Whether in town or on long journeys, you only hear what you really want to hear via the optionally available Burmester® high-end 4D surround sound system.

#### MBUX Interior Assistant in the rear.

Intelligent and intuitive: the MBUX Interior Assistant in the rear has eyes only for you and can recognise many of your wishes based on your natural movements. Enjoy a driving experience in a class of its own, where you can sit back, relax and still have many things under control without having to do more than raise your hand.

#### MANUFAKTUR backrest trim in wood.

The backs of the fr