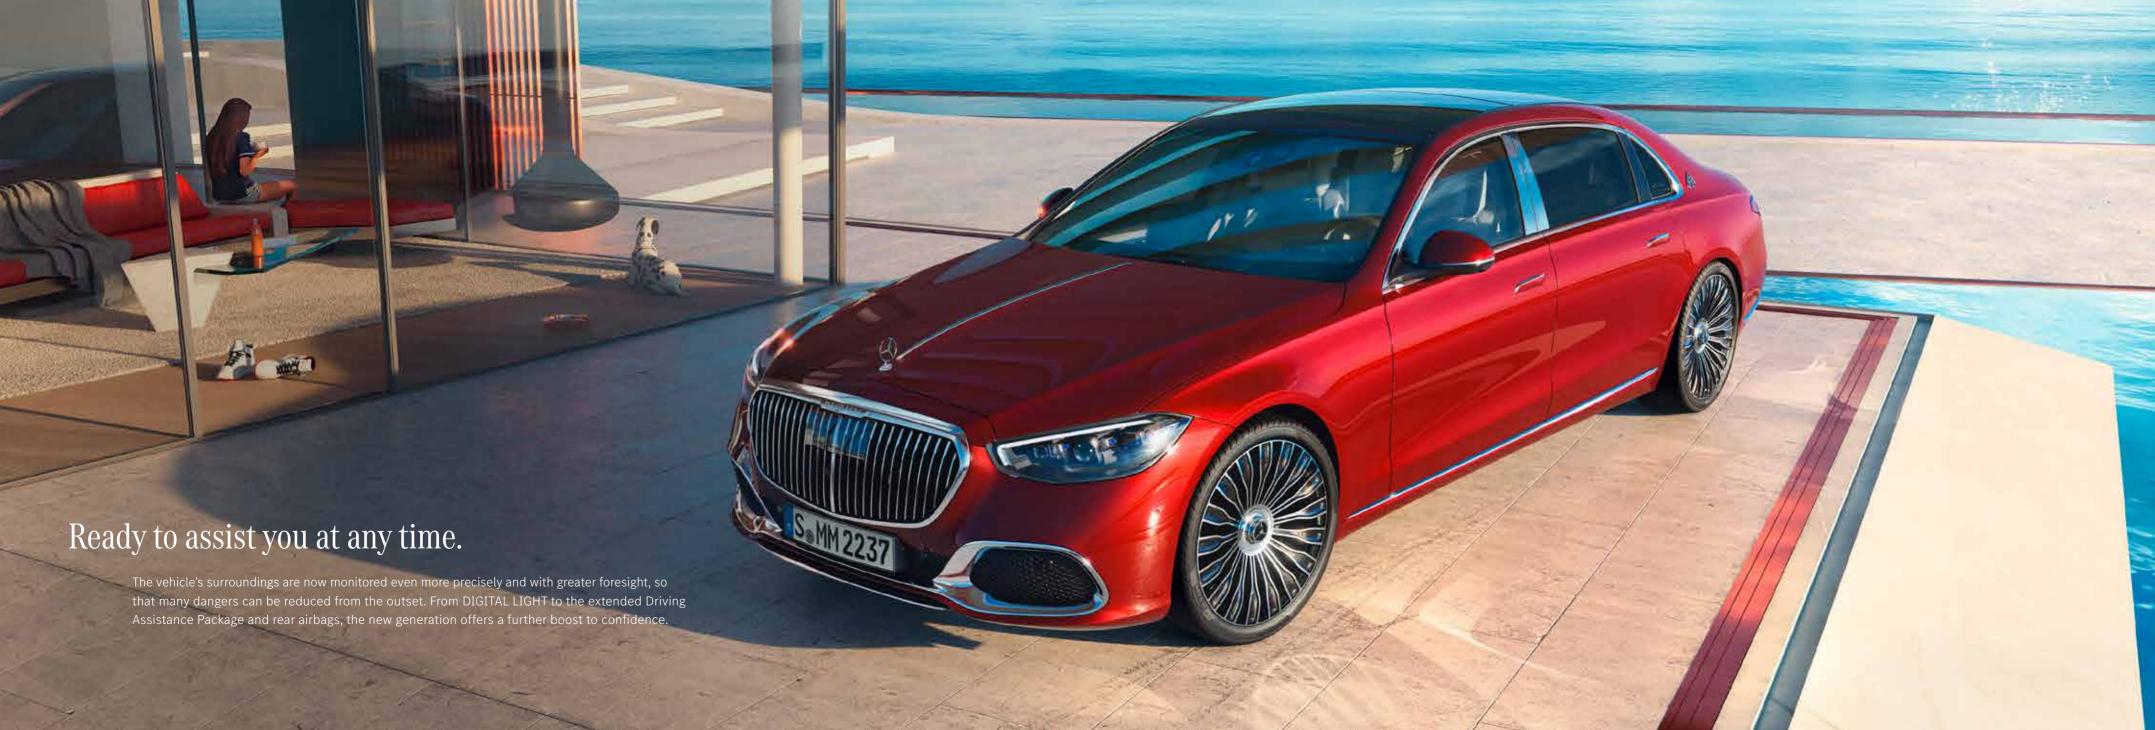

# Parking Package with 360° camera.

Exclusive parking service with all-around visibility: Active Parking Assist with PARKTRONIC and 360° camera detects available parking spaces as you drive past. After selecting a parking space, you can park in it effortlessly thanks to dynamic visualisation and acoustic feedback – or have the vehicle manoeuvre into the space with the help of assisted parking.