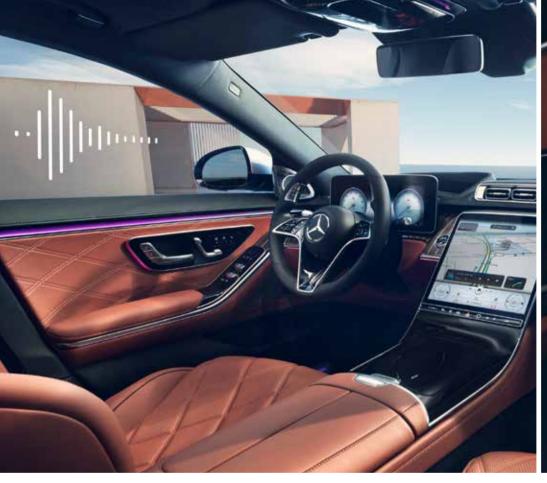

# MBUX augmented reality head-up display.

The MBUX augmented reality head-up display makes the windscreen part of the digital cockpit. Transparent projections onto the windscreen augment the driver's field of vision with relevant information about the current driving situation.

# Discover the age of intuitive ease of use.

The combination of 3D cockpit display, MBUX head-up display with augmented reality in the front windscreen and central OLED touch display represents an innovative and at the same time intuitive control concept. Thanks to MBUX voice control, the vehicle can adapt to your requirements and support you.