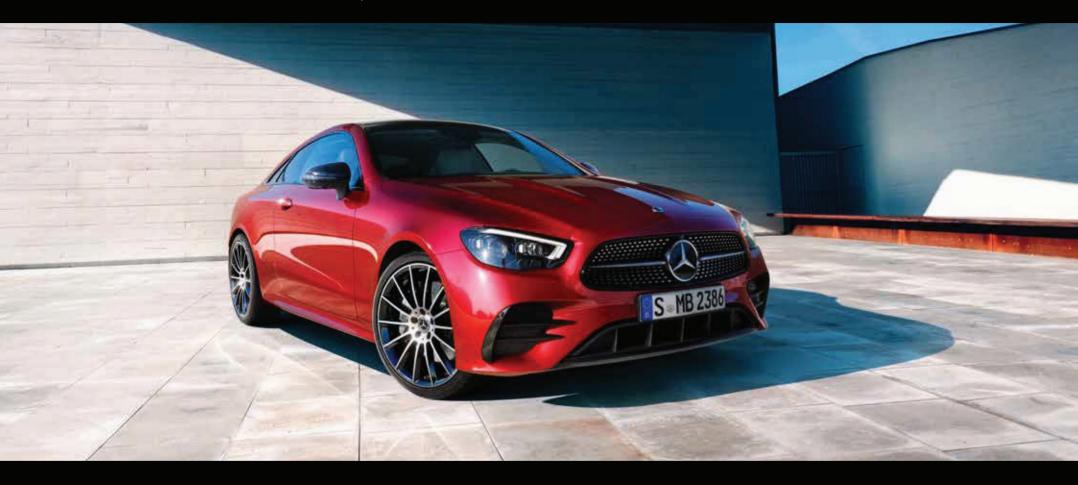

# The E-Class Coupé

















## MBUX.

Chief Digital Officer. The new E-Class Coupé boasts the latest infotainment system in the new digital cockpit, with a host of innovative features such as voice control and augmented reality.

## MBUX Augmented Reality Navigation.

To enable you to find your way in complex traffic situations, MBUX Augmented Reality Navigation connects the virtual world with the real world. The technology incorporates graphical navigation instructions and traffic information into live images. So you reach your destination quickly, safely and stress-free.







## New MULTIBEAM LED headlamps.

The MULTIBEAM LED headlamps automatically adapt to the surroundings and react to the traffic situation with individually controlled LEDS.

## Multi-spoke light-alloy wheels.

Poised assurance