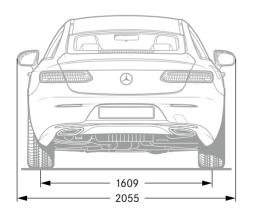

## Dimensions.

All figures in millimetres. The pictured dimensions are mean values. They are valid for vehicles in basic specification and in unladen condition.