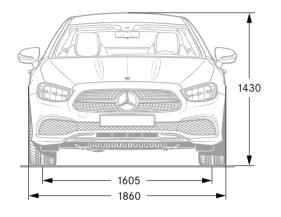

## Dimensions.

All figures in millimetres. The pictured dimensions are mean values. They are valid for vehicles in basic specification and in unladen condition.