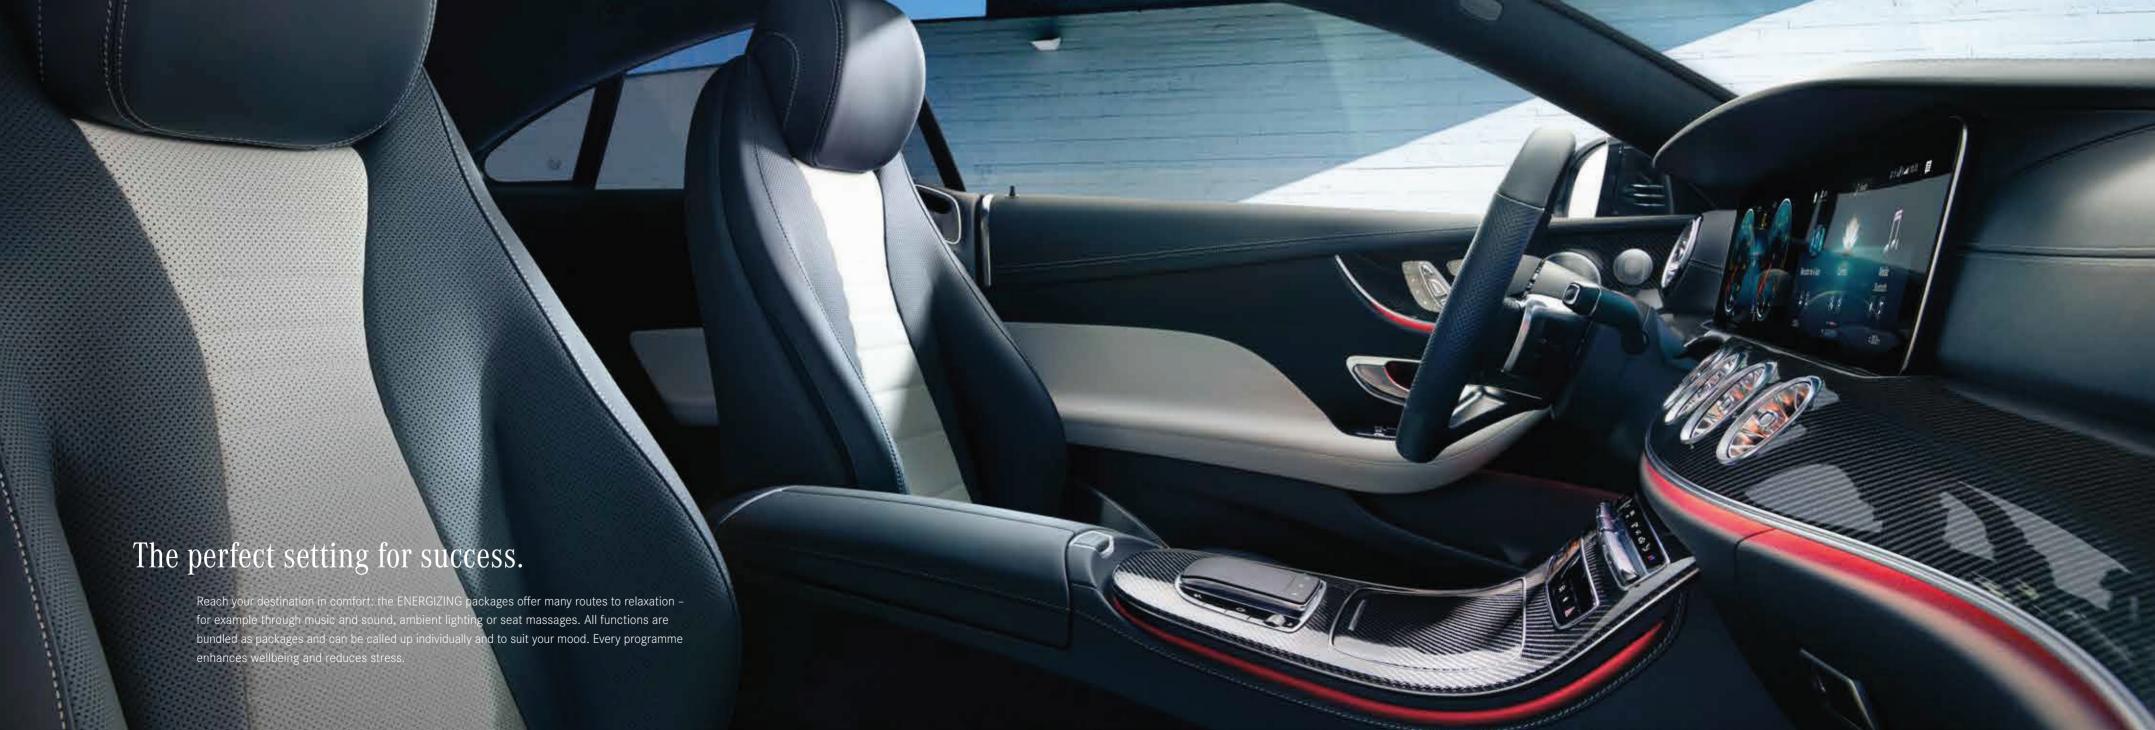

## ENERGIZING package.

Comfort for all the senses: this package pools selected equipment features with innovative intelligence. Your Mercedes can revitalise you in a targeted manner – for prolonged alertness at the wheel and a pleasant drive. With up to five comfort programs and extras such as the seat heating for the driver and front passenger.