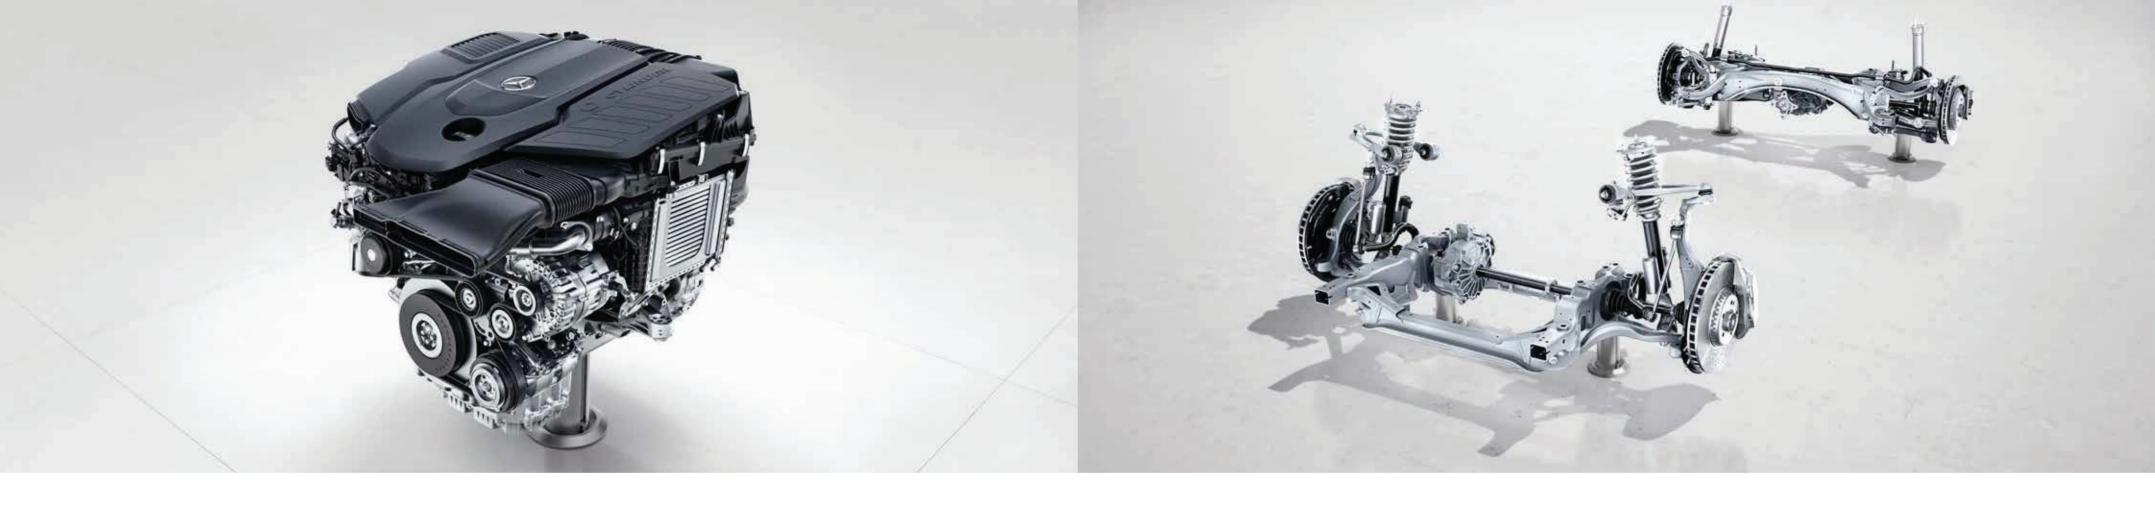

# A new generation is off to a flying start.

A new engine generation makes the new E-Class Coupé sportier and more efficient at the same time.

# Do another lap.

Adapt the new E-Class Coupé to suit your preferences perfectly: the flexible DYNAMIC BODY CONTROL suspension has three set-ups, ranging from maximum agility through to superb ride comfort. The AIR BODY CONTROL air suspension system ensures comfortable motoring even on bumpy roads.