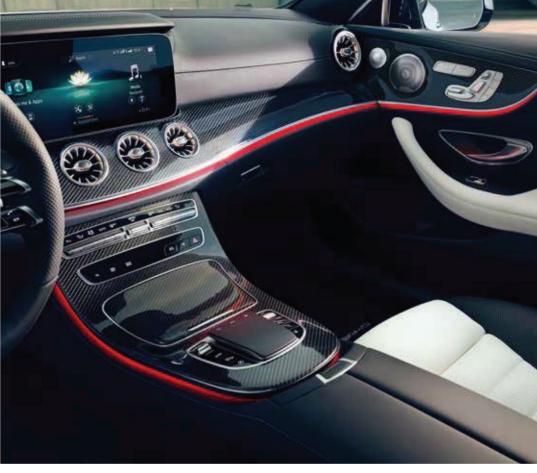

## MBUX.

Chief Digital Officer. The new E-Class Coupé boasts the latest infotainment system in the new digital cockpit, with a host of innovative features such as voice control and augmented reality.

## Ambient lighting.

Showcase the interior according to your personal preferences or current mood.

The 64 colours of the ambient lighting system create exciting colour schemes, which can alternate dynamically or illuminate several areas in different colours.