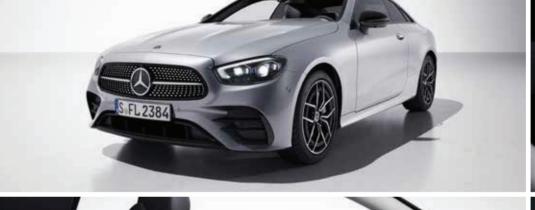

#### AVANTGARDE.

Individuality and sportiness as standard: the base version of your E-Class already comes with the attractive AVANTGARDE exterior. This clearly accentuates the dynamics and the elegance of your vehicle. The interplay of all elements results in an expressive vehicle. The lowered suspension underlines this impression.

#### AMG Line.

Demonstrate that you care strongly about sportiness: with the discrete styling of the AMG Line, your focus is clearly on modern design and striking dynamics. The interplay of all elements conveys an expressive overall impression. Particularly noteworthy features include the exclusive AMG light-alloy wheels and the AMG-specific rear apron with a diffuser.