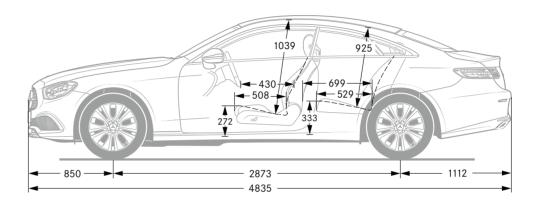

## Dimensions.

All figures in millimetres. The pictured dimensions are mean values. They are valid for vehicles in basic specification and in unladen condition.