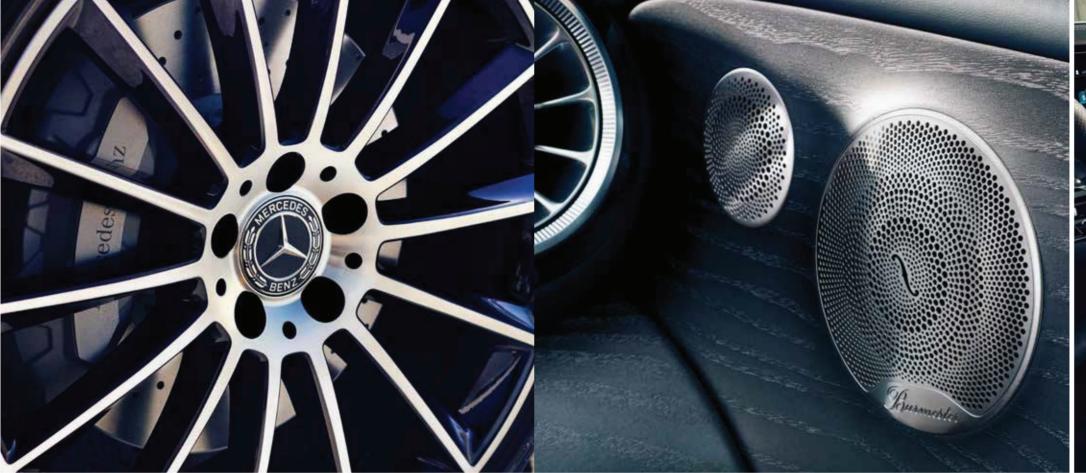

## Multi-spoke light-alloy wheels.

Poised assurance on the road. The modern rim designs give the new E-Class Coupé a scaled-back, contemporary style.

## Burmester® surround sound system.

Enjoy the high-performance speakers from Burmester®. Sophisticated noise compensation (VNC) dynamically adapts music and sounds to the driving situation in order to offer you the best possible musical enjoyment at all times.