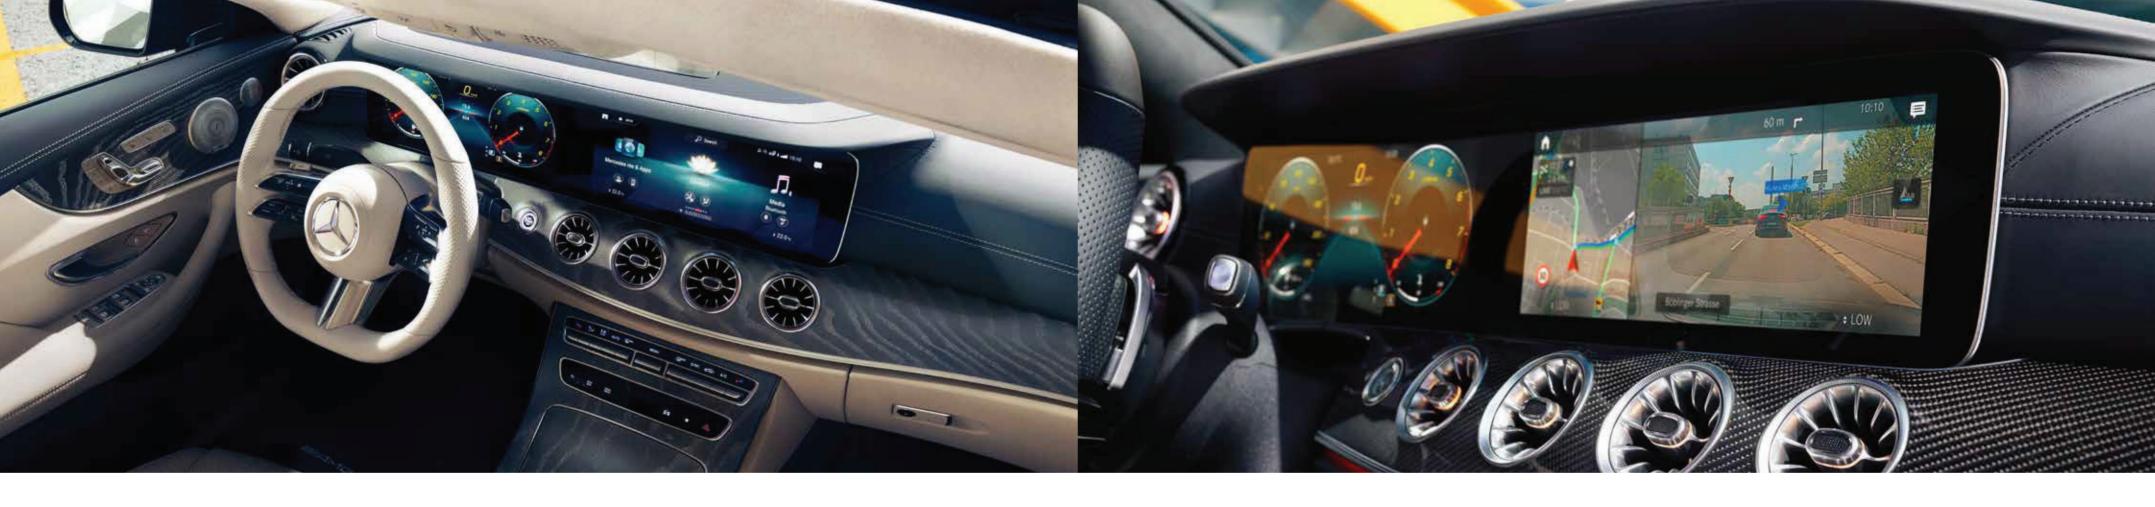

## MBUX.

Chief Digital Officer. The new E-Class Coupé boasts the latest infotainment system in the new digital cockpit, with a host of innovative features such as voice control and augmented reality.

## MBUX Augmented Reality Navigation.

To enable you to find your way in complex traffic situations, MBUX Augmented Reality Navigation connects the virtual world with the real world. The technology incorporates graphical navigation instructions and traffic information into live images. So you reach your destination quickly, safely and stress-free.