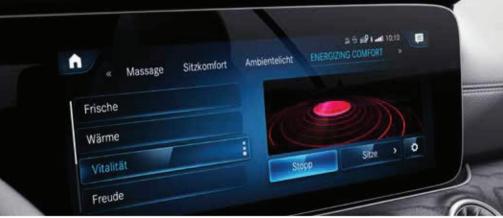

## ENERGIZING package.

Comfort for all the senses: this package pools selected equipment features with innovative intelligence. Your Mercedes can revitalise you in a targeted manner – for prolonged alertness at the wheel and a pleasant drive. With up to five comfort programs and extras such as the seat heating for the driver and front passenger.