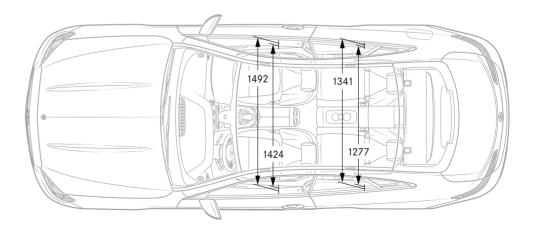

## Dimensions.

All figures in millimetres. The pictured dimensions are mean values. They are valid for vehicles in basic specification and in unladen condition.