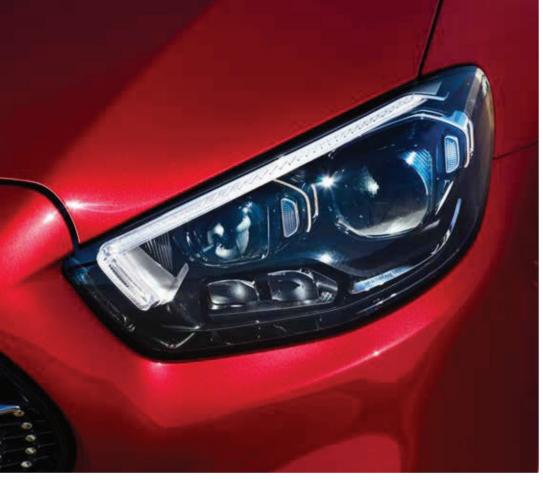

## New MULTIBEAM LED headlamps.

The MULTIBEAM LED headlamps automatically adapt to the surroundings and react to the traffic situation with individually controlled LEDS.