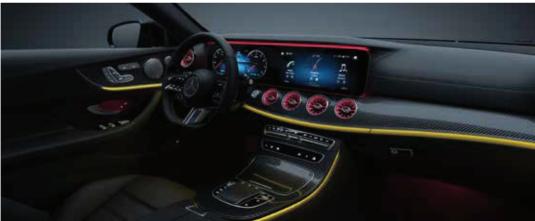

## MBUX.

Chief Digital Officer. The new E-Class Coupé boasts the latest infotainment system in the new digital cockpit, with a host of innovative features such as voice control and augmented reality.

## Ambient lighting.

Showcase the interior according to your personal preferences or current mood.

The 64 colours of the ambient lighting system create exciting colour schemes, which can alternate dynamically or illuminate several areas in different colours.