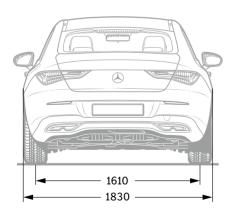

AMG CLA COUPÉ.

The new editions of the Mercedes-AMG CLA 35 4MATIC and Mercedes-AMG CLA 45 S 4MATIC+ bear out their reputation as expressive design icons once again. Both now sport the AMG-specific radiator grille with vertical struts, the AMG emblem on the bonnet and the AMG front apron as clear tokens of their allegiance to the AMG Performance family. They also boast more sharply defined headlamps, new AMG light-alloy wheels and rear lamps in a new design.





Mercedes-AMG CLA 35 4MATIC (combined fuel consumption 9-8.7 l/100 km, combined CO<sub>2</sub> emissions 205-196 g/km.)

¹The stated figures are the determined "WLTP CO₂ figures" pursuant to Article 2 No. 3 of Implementing Regulation (EU)2017/1153. Fuel consumption figures have been calculated on this basis.

#### Dimensions.