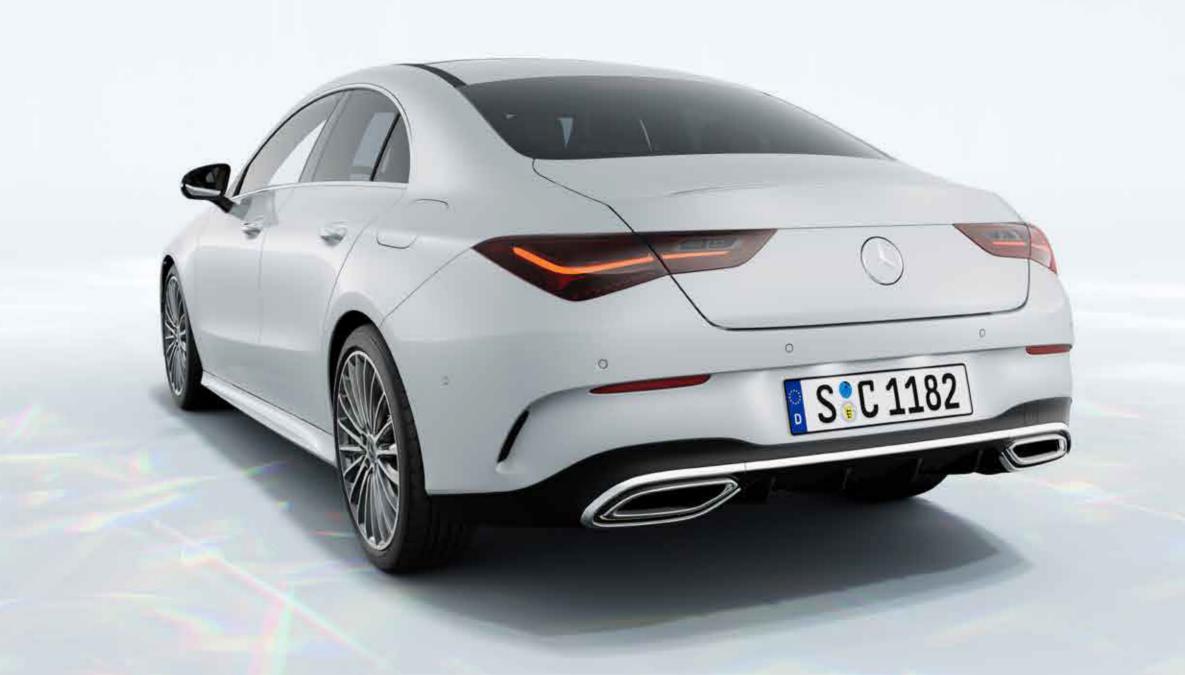

## SPORTY AND MUSCULAR EXTERIOR.

The athletic lines of the new CLA Coupé flow into the elegantly sporty GT rear end featuring a wide track and wheels fitted flush with the body contours. The modified rear bumper boasting a new diffuser look and the standard full LED rear lamps underscore the self-confident appearance and conjure up an emotional impression by day and night.