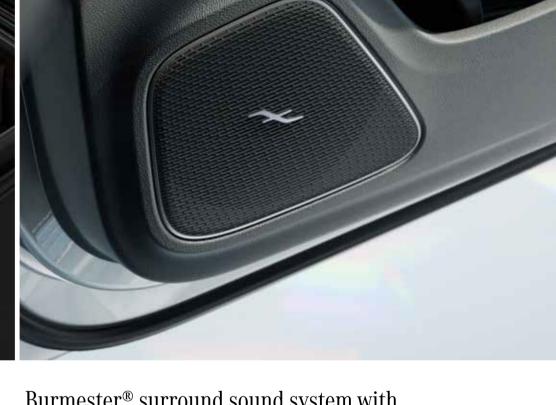

# Burmester® surround sound system with Dolby® Atmos.

With 12 speakers and a system output of 590 watts, the legendary Burmester® surround sound in Dolby® Atmos quality also stands for high-end performance and exclusivity. The speakers, which sport an elegant logo, deliver a first-class surround sound which you can optimise specifically for the front and rear seats.¹