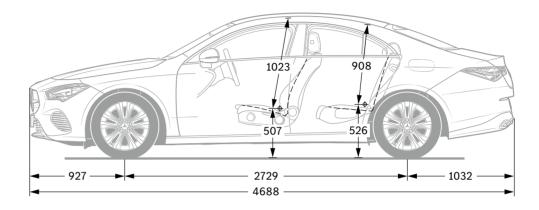

S-AMG CLA COUPÉ.

The new editions of the Mercedes-AMG CLA 35 4MATIC and Mercedes-AMG CLA 45 S 4MATIC+ bear out their reputation as expressive design icons once again. Both now sport the AMG-specific radiator grille with vertical struts, the AMG emblem on the bonnet and the AMG front apron as clear tokens of their allegiance to the AMG Performance family. They also boast more sharply defined headlamps, new AMG light-alloy wheels and rear lamps in a new design.





Mercedes-AMG CLA 35 4MATIC (combined fuel consumption 9-8.7 l/100 km, combined CO<sub>2</sub> emissions 205-196 g/km.)

¹The stated figures are the determined "WLTP CO₂ figures" pursuant to Article 2 No. 3 of Implementing Regulation (EU)2017/1153. Fuel consumption figures have been calculated on this basis.

#### Dimensions.