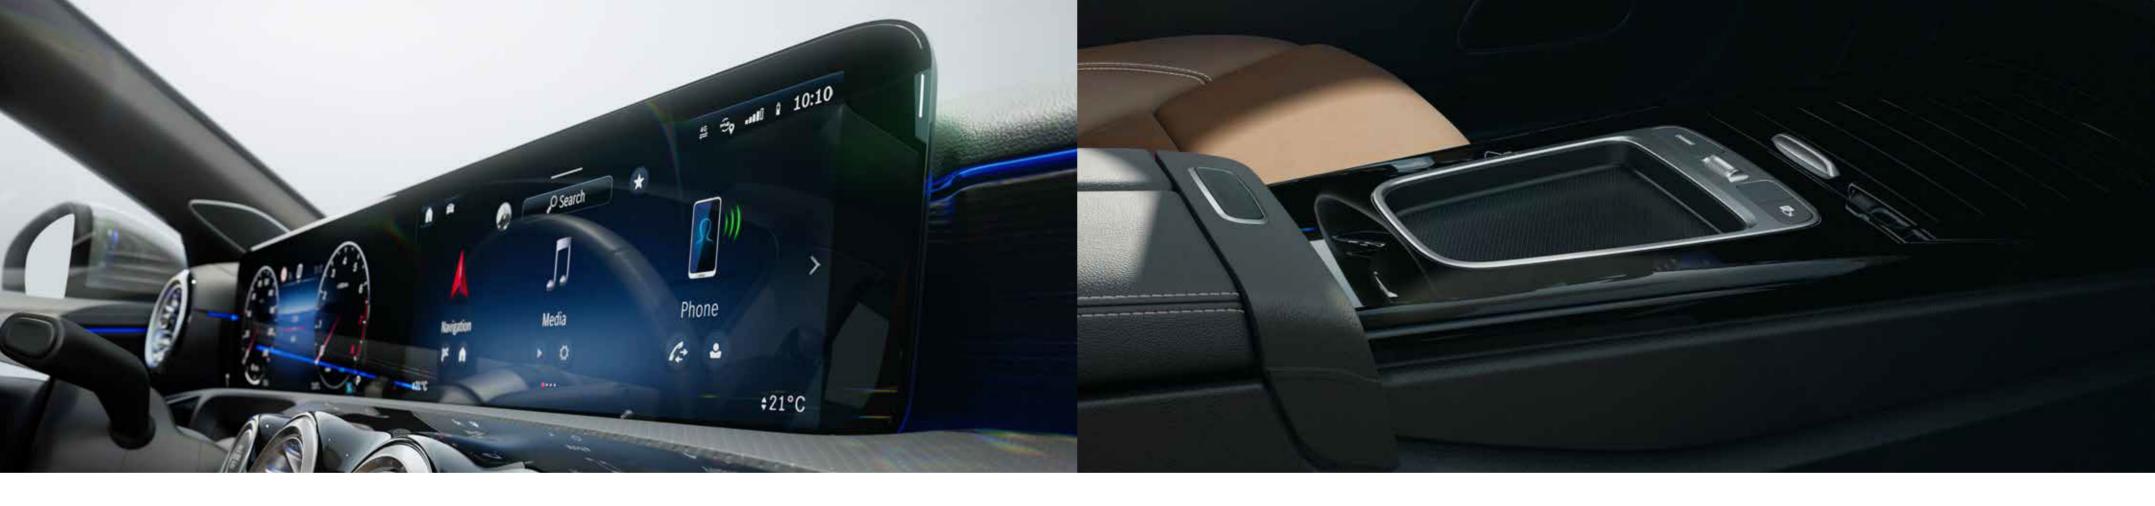

#### Fully digital cockpit with latest-generation MBUX.

The central 26 cm (10.25-inch) media display combines with the optional 26 cm (10.25-inch) instrument display under a shared glass surface to create an impressive Widescreen Cockpit. And the latest generation of the MBUX multimedia system lends the CLA Coupé an even more digitalised, intelligent and individual character.

#### Redesigned centre console.

Everything quickly to hand – and ready to use. The new centre console with stowage compartment offers more storage space and the controls have been arranged for even more intuitive use. The back-lit USB-C ports offer you and your passengers a convenient means of recharging your mobile devices. If so desired, the ports can be concealed behind an elegant cover.