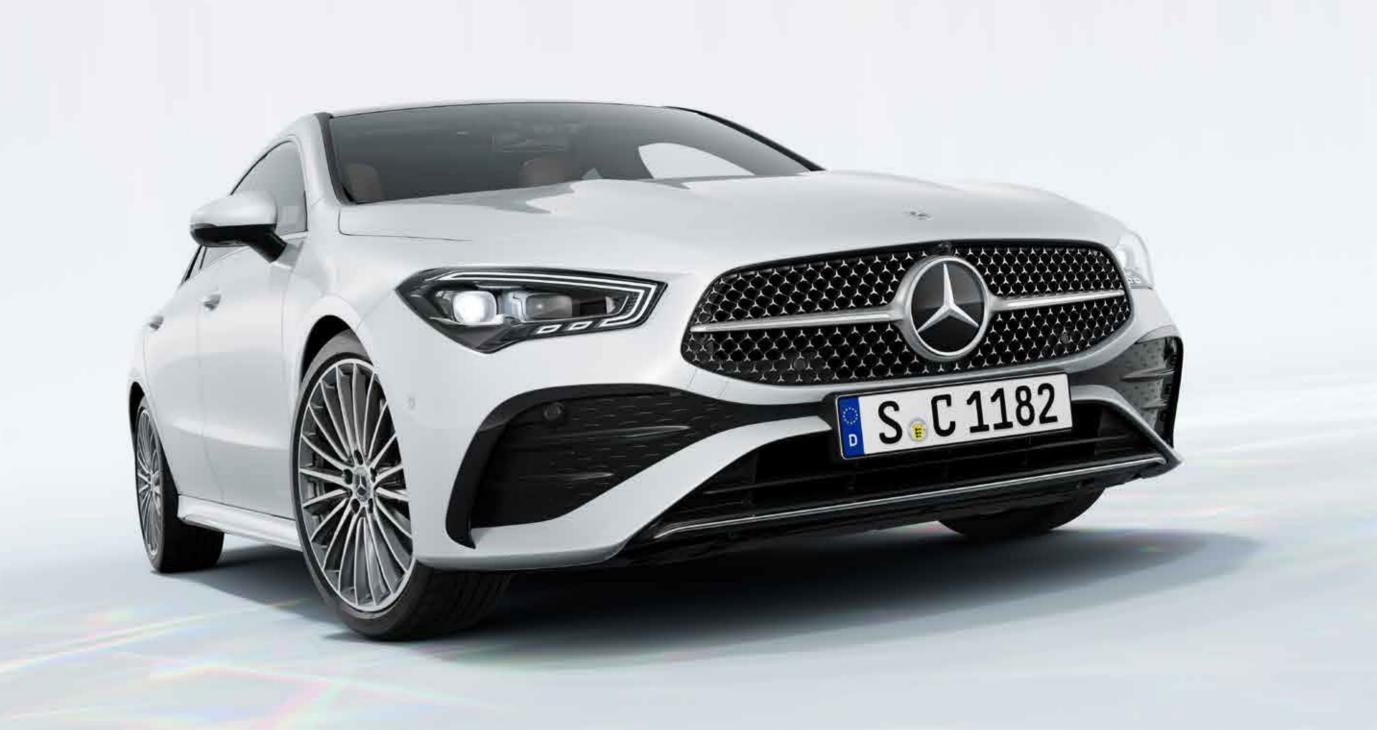

The elegant silhouette of the CLA Coupé has always possessed a magically eye-catching allure. Now it's time to take a closer look at its latest features: discover the new front apron, the expressive radiator grille with Mercedes-Benz pattern and the LED headlamps featuring a new inlay design, for example. Added to this is a selection of new wheel designs with which to give expression to your individual style.

## SPORTY AND MUSCULAR EXTERIOR.

The athletic lines of the new CLA Coupé flow into the elegantly sporty GT rear end featuring a wide track and wheels fitted flush with the body contours. The modified rear bumper boasting a new diffuser look and the standard full LED rear lamps underscore the self-confident appearance and conjure up an emotional impression by day and night.

#### New light-alloy wheels.

Show off your individual style: in conjunction with the AMG Line<sup>1</sup>, for example, with aerodynamically optimised 48.3 cm (19-inch) multi-spoke light-alloy wheels Or with the likewise aerodynamically optimised 43.2 cm (17-inch) light-alloy wheels in a 5-twin-spoke design that come as standard.