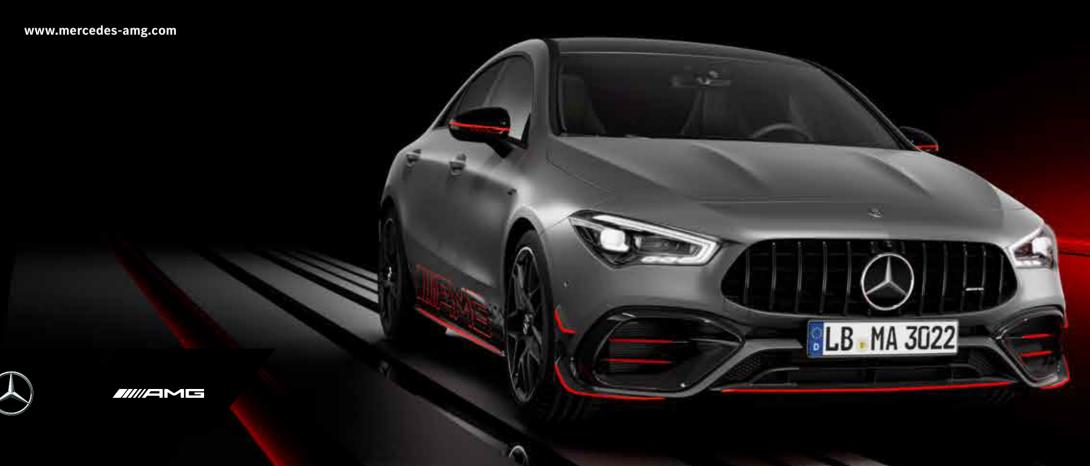

# IN FOR THE THRILL. MERCEDES-AMG CLA COUPÉ.

The new editions of the Mercedes-AMG CLA 35 4MATIC and Mercedes-AMG CLA 45 S 4MATIC+ bear out their reputation as expressive design icons once again. Both now sport the AMG-specific radiator grille with vertical struts, the AMG emblem on the bonnet and the AMG front apron as clear tokens of their allegiance to the AMG Performance family. They also boast more sharply defined headlamps, new AMG light-alloy wheels and rear lamps in a new design.