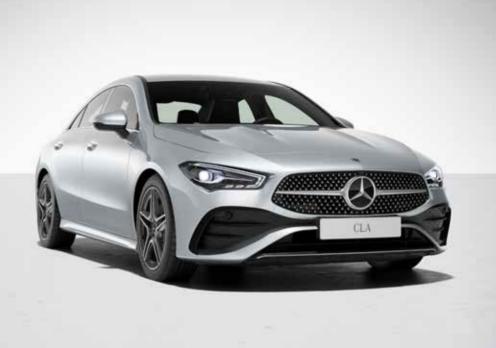

The elegant silhouette of the CLA Coupé has always possessed a magically eye-catching allure. Now it's time to take a closer look at its latest features: discover the new front apron, the expressive radiator grille with Mercedes-Benz pattern and the LED headlamps featuring a new inlay design, for example. Added to this is a selection of new wheel designs with which to give expression to your individual style.

## SPORTY AND MUSCULAR EXTERIOR.

The athletic lines of the new CLA Coupé flow into the elegantly sporty GT rear end featuring a wide track and wheels fitted flush with the body contours. The modified rear bumper boasting a new diffuser look and the standard full LED rear lamps underscore the self-confident appearance and conjure up an emotional impression by day and night.