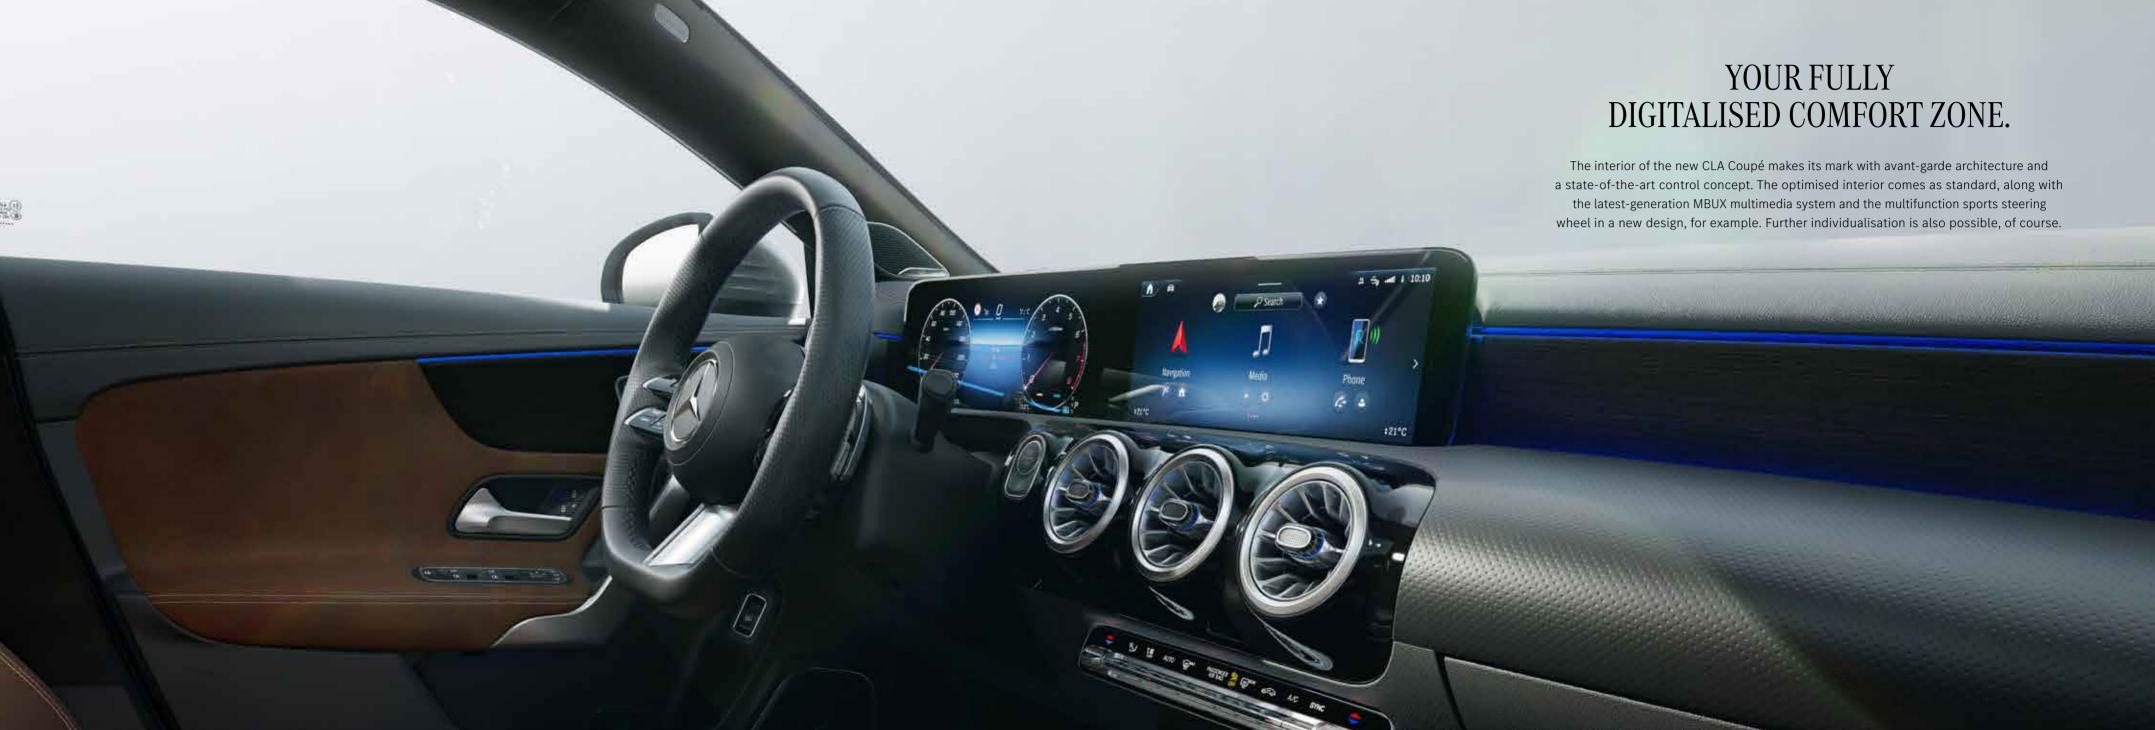

#### Fully digital cockpit with latest-generation MBUX.

The central 26 cm (10.25-inch) media display combines with the optional 26 cm (10.25-inch) instrument display under a shared glass surface to create an impressive Widescreen Cockpit. And the latest generation of the MBUX multimedia system lends the CLA Coupé an even more digitalised, intelligent and individual character.

#### Redesigned centre console.

Everything quickly to hand – and ready to use. The new centre console with stowage compartment offers more storage space and the controls have been arranged for even more intuitive use. The back-lit USB-C ports offer you and your passengers a convenient means of recharging your mobile devices. If so desired, the ports can be concealed behind an elegant cover.