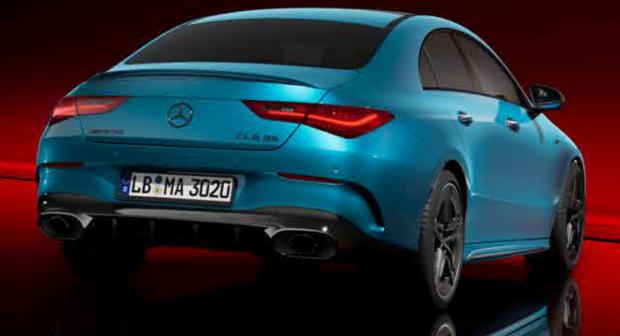

## SPORTY AND MUSCULAR EXTERIOR.

The athletic lines of the new CLA Coupé flow into the elegantly sporty GT rear end featuring a wide track and wheels fitted flush with the body contours. The modified rear bumper boasting a new diffuser look and the standard full LED rear lamps underscore the self-confident appearance and conjure up an emotional impression by day and night.

# IN FOR THE THRILL. MERCEDES-AMG CLA COUPÉ.

The new editions of the Mercedes-AMG CLA 35 4MATIC and Mercedes-AMG CLA 45 S 4MATIC+ bear out their reputation as expressive design icons once again. Both now sport the AMG-specific radiator grille with vertical struts, the AMG emblem on the bonnet and the AMG front apron as clear tokens of their allegiance to the AMG Performance family. They also boast more sharply defined headlamps, new AMG light-alloy wheels and rear lamps in a new design.