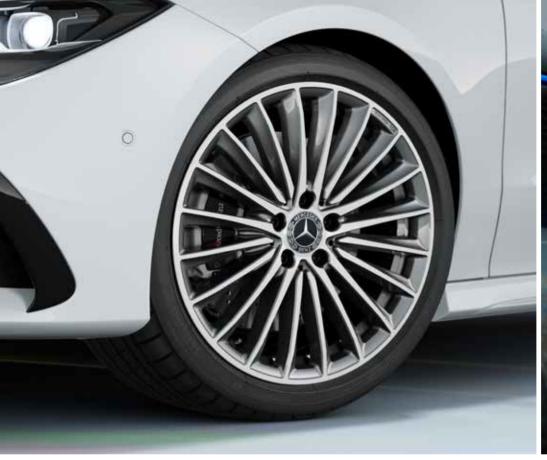

#### New light-alloy wheels.

Show off your individual style: in conjunction with the AMG Line<sup>1</sup>, for example, with aerodynamically optimised 48.3 cm (19-inch) multi-spoke light-alloy wheels Or with the likewise aerodynamically optimised 43.2 cm (17-inch) light-alloy wheels in a 5-twin-spoke design that come as standard.