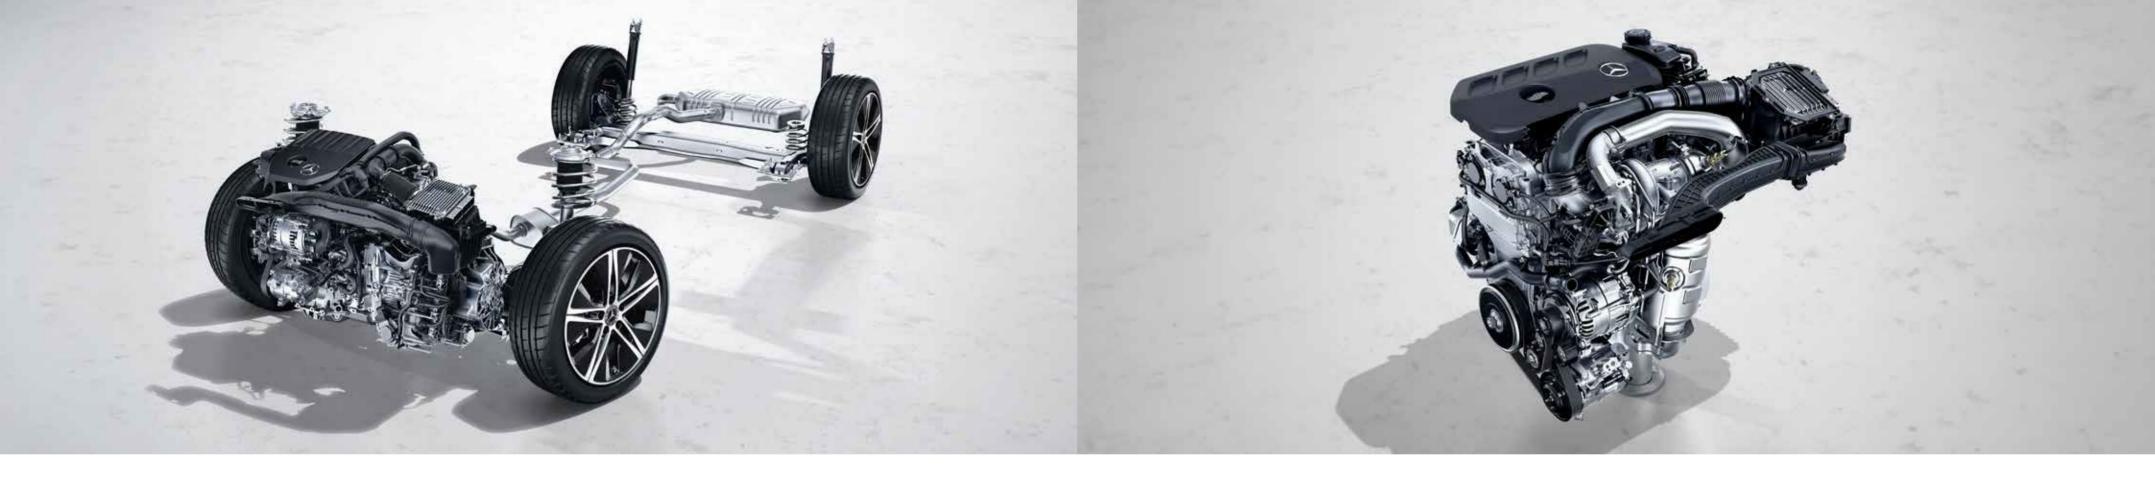

<sup>&</sup>lt;sup>1</sup>Optionally selectable equipment depending on configuration.

The drives of the new CLA Coupé.

### 48 V technology.

To increase efficiency and resultant reductions in fuel consumption, 48 V technology is now used in all petrol engines. This technology operates the belt-driven starter alternator and also delivers additional power and torque very rapidly.