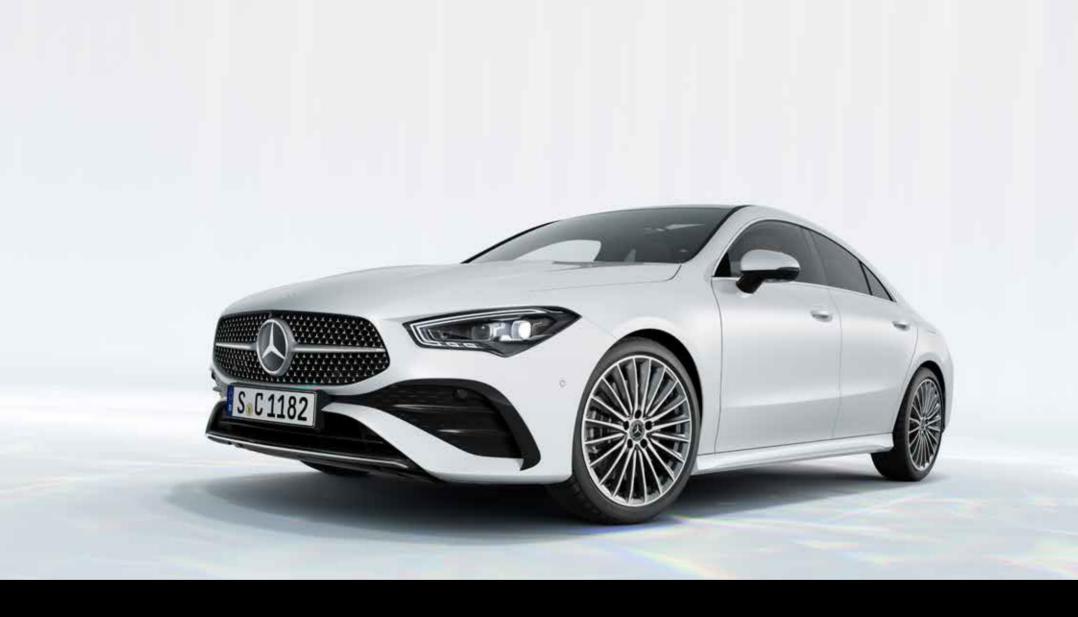

The elegant silhouette of the CLA Coupé has always possessed a magically eye-catching allure. Now it's time to take a closer look at its latest features: discover the new front apron, the expressive radiator grille with Mercedes-Benz pattern and the LED headlamps featuring a new inlay design, for example. Added to this is a selection of new wheel designs with which to give expression to your individual style.

## SPORTY AND MUSCULAR EXTERIOR.

The athletic lines of the new CLA Coupé flow into the elegantly sporty GT rear end featuring a wide track and wheels fitted flush with the body contours. The modified rear bumper boasting a new diffuser look and the standard full LED rear lamps underscore the self-confident appearance and conjure up an emotional impression by day and night.

#### New light-alloy wheels.

Show off your individual style: in conjunction with the AMG Line<sup>1</sup>, for example, with aerodynamically optimised 48.3 cm (19-inch) multi-spoke light-alloy wheels Or with the likewise aerodynamically optimised 43.2 cm (17-inch) light-alloy wheels in a 5-twin-spoke design that come as standard.