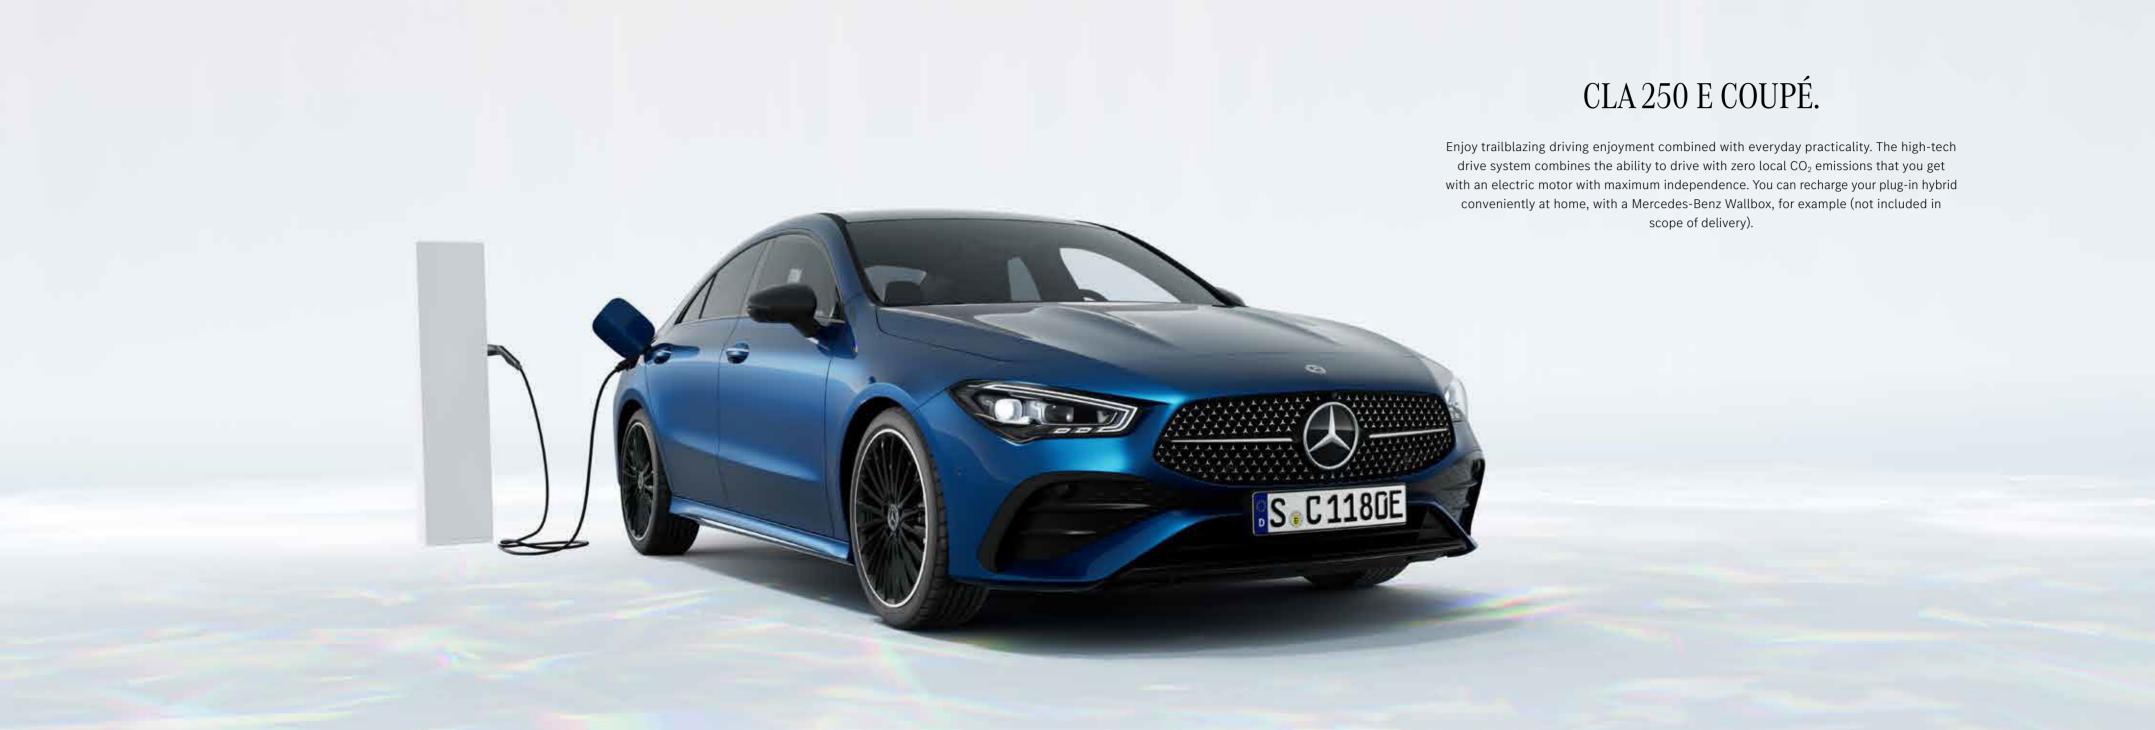

### 48 V technology.

To increase efficiency and resultant reductions in fuel consumption, 48 V technology is now used in all petrol engines. This technology operates the belt-driven starter alternator and also delivers additional power and torque very rapidly.