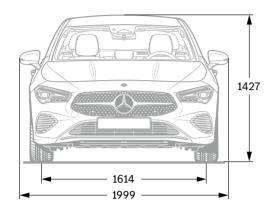

DES-AMG CLA COUPÉ.

The new editions of the Mercedes-AMG CLA 35 4MATIC and Mercedes-AMG CLA 45 S 4MATIC+ bear out their reputation as expressive design icons once again. Both now sport the AMG-specific radiator grille with vertical struts, the AMG emblem on the bonnet and the AMG front apron as clear tokens of their allegiance to the AMG Performance family. They also boast more sharply defined headlamps, new AMG light-alloy wheels and rear lamps in a new design.





Mercedes-AMG CLA 35 4MATIC (combined fuel consumption 9-8.7 l/100 km, combined CO<sub>2</sub> emissions 205-196 g/km.)

¹The stated figures are the determined "WLTP CO₂ figures" pursuant to Article 2 No. 3 of Implementing Regulation (EU)2017/1153. Fuel consumption figures have been calculated on this basis.

#### Dimensions.