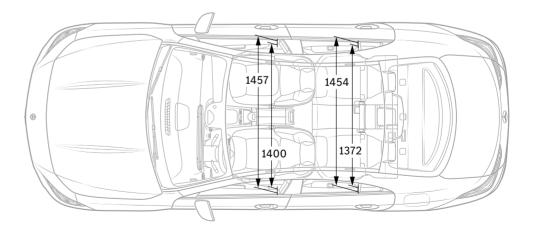

G CLA COUPÉ.

The new editions of the Mercedes-AMG CLA 35 4MATIC and Mercedes-AMG CLA 45 S 4MATIC+ bear out their reputation as expressive design icons once again. Both now sport the AMG-specific radiator grille with vertical struts, the AMG emblem on the bonnet and the AMG front apron as clear tokens of their allegiance to the AMG Performance family. They also boast more sharply defined headlamps, new AMG light-alloy wheels and rear lamps in a new design.





Mercedes-AMG CLA 35 4MATIC (combined fuel consumption 9-8.7 l/100 km, combined CO<sub>2</sub> emissions 205-196 g/km.)

¹The stated figures are the determined "WLTP CO₂ figures" pursuant to Article 2 No. 3 of Implementing Regulation (EU)2017/1153. Fuel consumption figures have been calculated on this basis.

#### Dimensions.