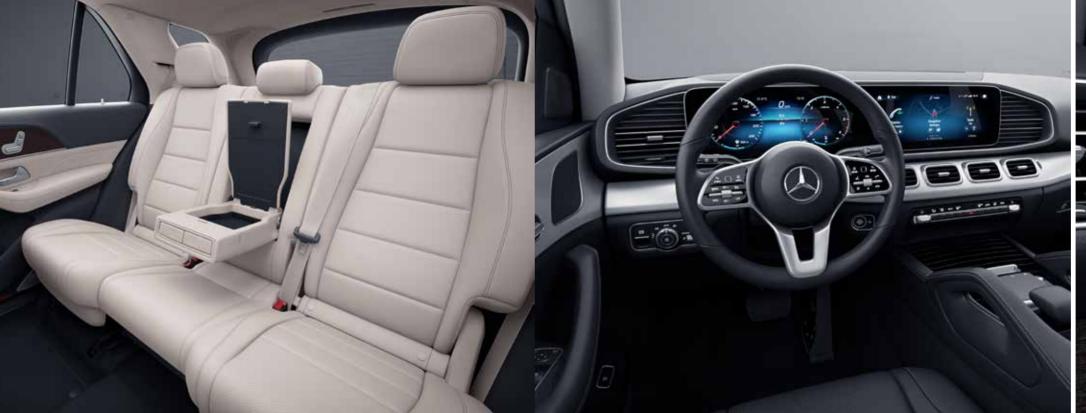

### Widescreen Cockpit.

Design that impresses, right from the start: the elegant Widescreen Cockpit. And the more you explore, the better it gets: choose between various display styles, follow the navigation guidance provided by MBUX Augmented Reality, position the displays as you want them. All on two large 31.2 cm (12.3-inch) displays under a stylish glass cover.

### EXCLUSIVE interior.

The EXCLUSIVE interior allows you to show what's important to you: exceptional elegance and first-class quality in every tiny detail. The luxurious highlights and refined ambience of your interior will bring a smile to your face every day anew.