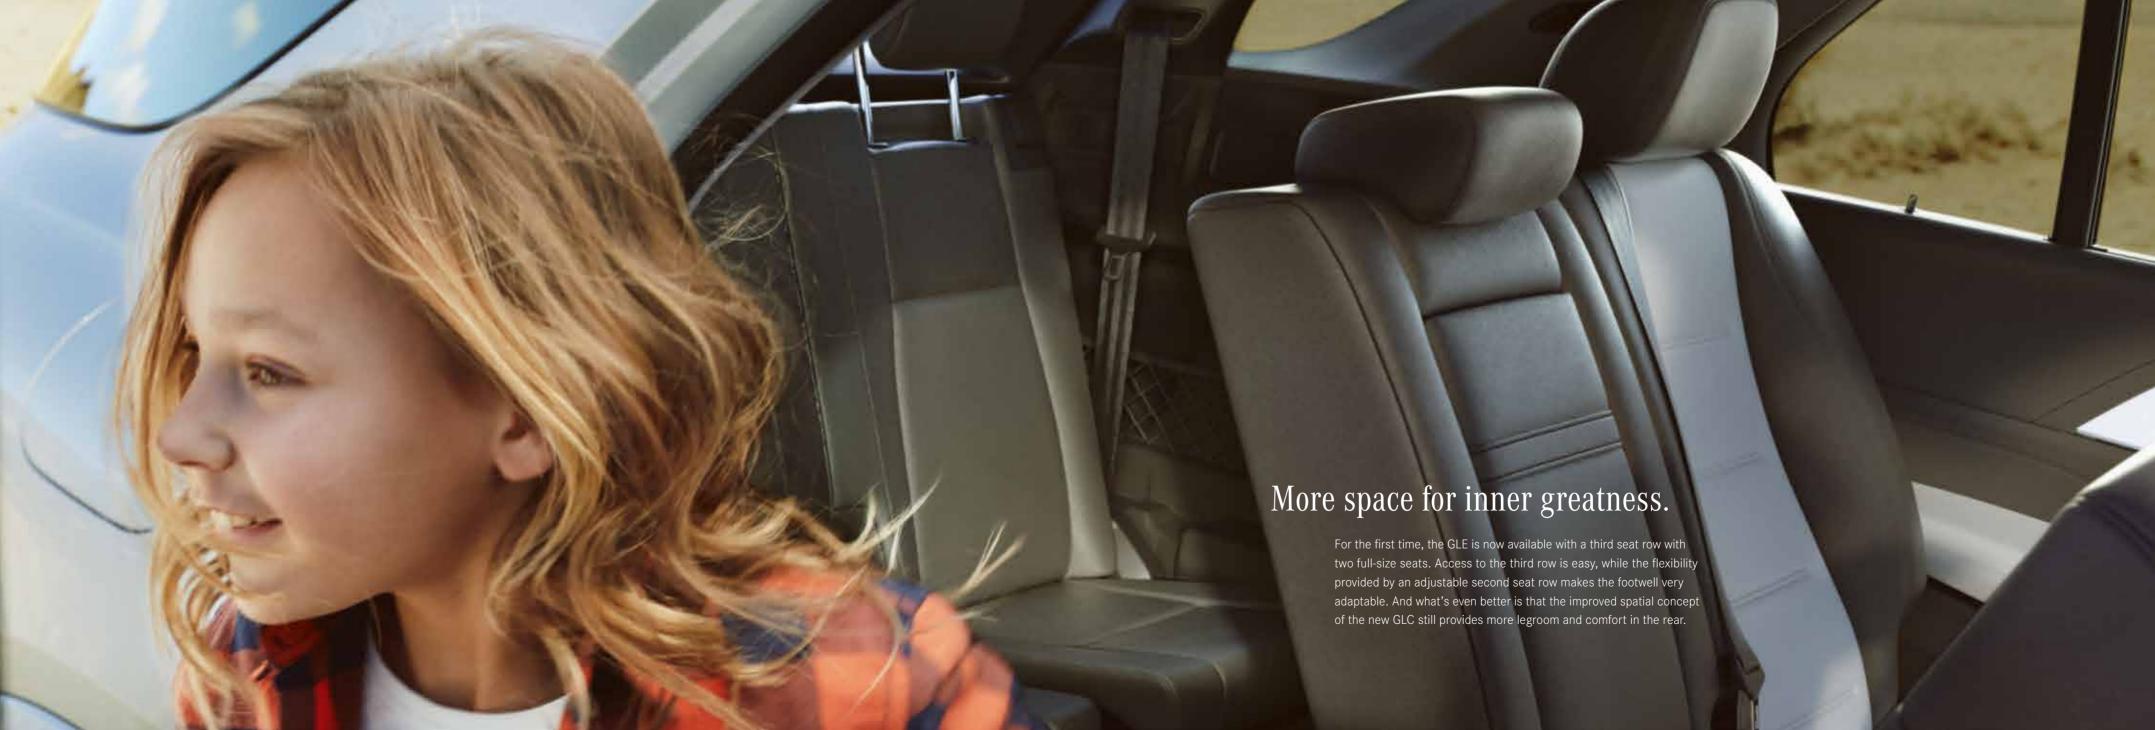

### Third seat row.

For the first time, the GLE is now available with a third seat row with two full-size seats. Access to the third row is easy, while the flexibility provided by an adjustable second seat row makes the footwell very adaptable.

### Rear seats electrically adjustable.

The electrically adjustable second seat row brings a convenient level of flexibility: extend the load space at the simple touch of a button and position the rear seats as you require them. It all makes for a quick and easy way to create extra load capacity.