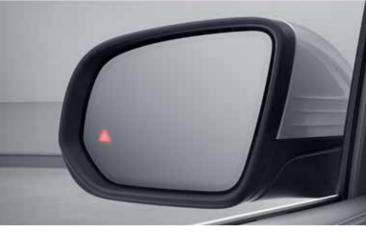

### Driving Assistance Plus Package.

The optionally available Driving Assistance Plus Package tangibly reduces the strain on the driver, particularly on long trips but also in confusing urban traffic. The new GLE is available with the very latest generation of this package, which can now provide support in even more driving situations: for example in a traffic jam or in advance of bends,

roundabouts or junctions. The new GLE can now even follow the vehicle in front autonomously in stop-and-go traffic. This also relieves the driver of the bothersome task of restarting after each stop.