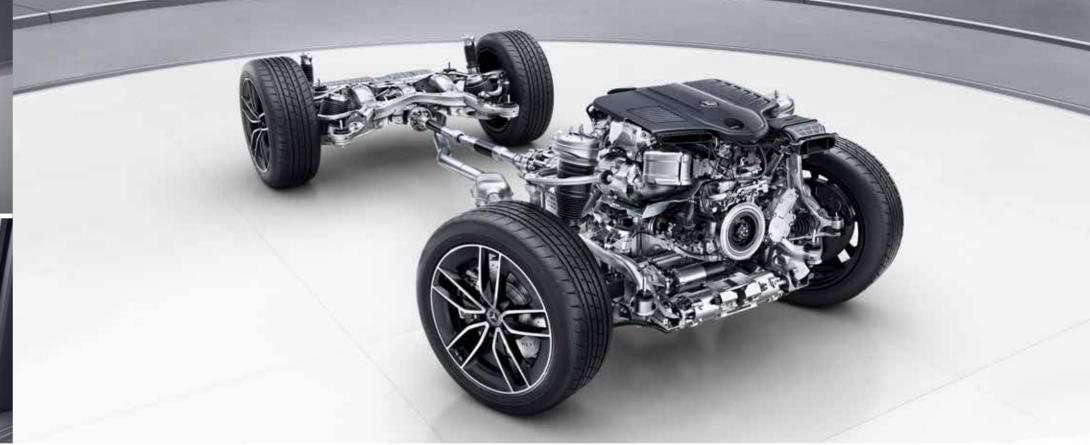

### E-ACTIVE BODY CONTROL fully active suspension.

With the new E-ACTIVE BODY CONTROL fully active air suspension we are pooling our most innovative and intelligent suspension technologies to create a mesmerising driving experience.

In "Curve" mode, the vehicle can actively lean into a bend. This minimises the transverse force and tangibly increases comfort and dynamism. In "Comfort" mode, the ROAD SURFACE SCAN with stereo camera scans the road ahead of the vehicle<sup>1</sup>. The suspension struts are then activated so as to substantially reduce the body movements when driving over bumps in the road.