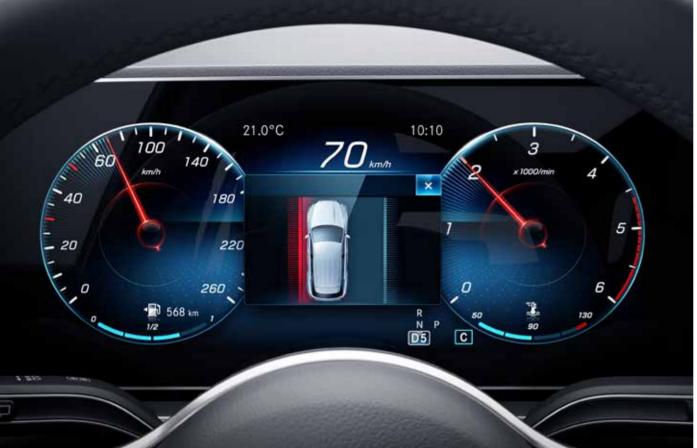

### Widescreen Cockpit.

Design that impresses, right from the start: the elegant Widescreen Cockpit. And the more you explore, the better it gets: choose between various display styles, follow the navigation guidance provided by MBUX Augmented Reality, position the displays as you want them. All on two large 31.2 cm (12.3-inch) displays under a stylish glass cover.

### Head-up display.

The best outlook for sporty driving enjoyment and an assured driving experience: the head-up display transforms your windscreen into a stunning digital cockpit. As such you always have a direct view of key information. Your full attention remains on the road and the traffic conditions in front of you.