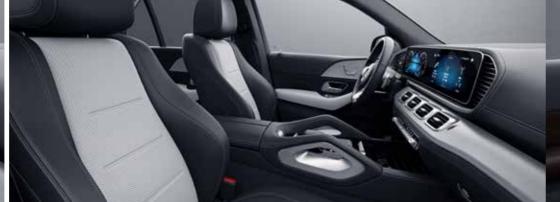

### Widescreen Cockpit.

Design that impresses, right from the start: the elegant Widescreen Cockpit. And the more you explore, the better it gets: choose between various display styles, follow the navigation guidance provided by MBUX Augmented Reality, position the displays as you want them. All on two large 31.2 cm (12.3-inch) displays under a stylish glass cover.

## MBUX Augmented Reality for navigation.

Thanks to Augmented Video it is easier to find your way around the navigation environment. The sophisticated system facilitates orientation by linking the virtual and real worlds: graphical navigation instructions and traffic information are incorporated into live images. This helps you to get to your destination quickly and stress-free.