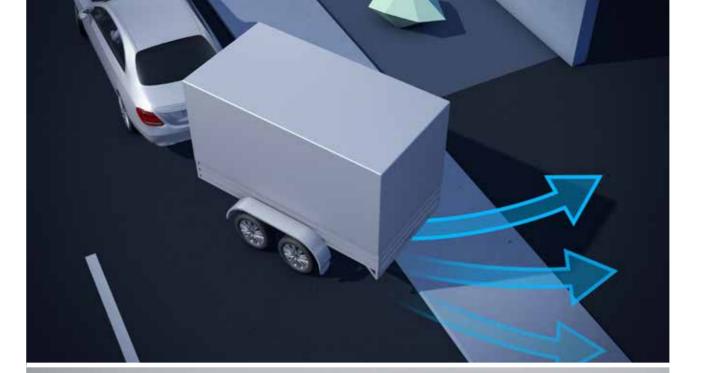

### Trailer Manoeuvring Assist.

Save time and spare your nerves when manoeuvring: With the Trailer Manoeuvring Assist you can complete reversing manoeuvres calmly, confidently and precisely – even in difficult situations. For inexperienced drivers of car/trailer combinations in particular, the assisted steering is a genuine help.