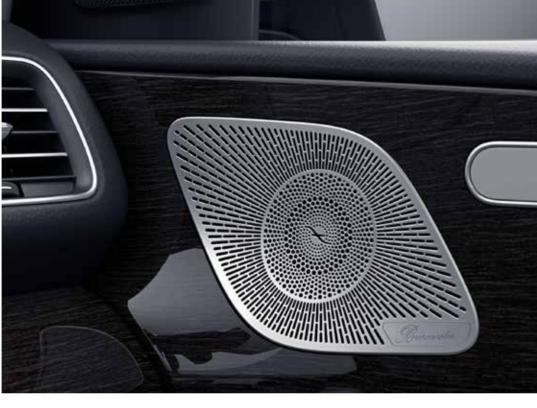

### Burmester® high-end 3D surround sound system.

An audio experience comparable with that of a top-end home music system. Loudspeakers within the roof liner compose a three-dimensional sound. You conduct the system as if it were your personal orchestra – with VIP settings for specific seats or stylistic requests such as "Live" or "Easy Listening". Perfection in design and engineering: the extendable tweeters.