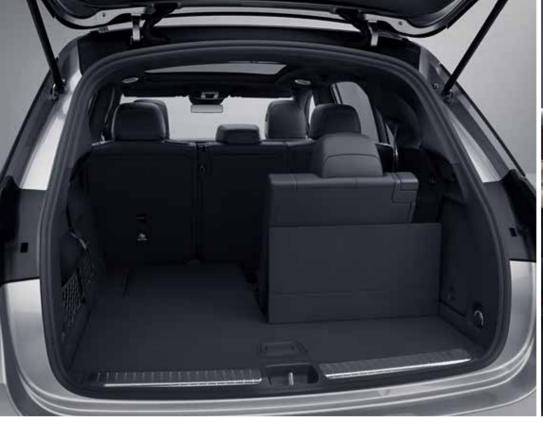

### Third seat row.

For the first time, the GLE is now available with a third seat row with two full-size seats. Access to the third row is easy, while the flexibility provided by an adjustable second seat row makes the footwell very adaptable.

### Rear seats electrically adjustable.

The electrically adjustable second seat row brings a convenient level of flexibility: extend the load space at the simple touch of a button and position the rear seats as you require them. It all makes for a quick and easy way to create extra load capacity.