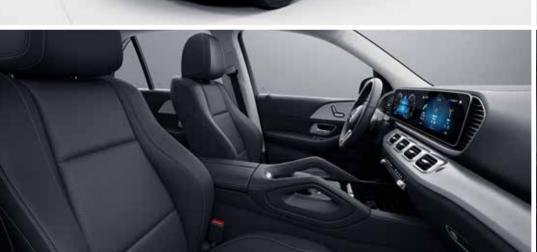

### Widescreen Cockpit.

Design that impresses, right from the start: the elegant Widescreen Cockpit. And the more you explore, the better it gets: choose between various display styles, follow the navigation guidance provided by MBUX Augmented Reality, position the displays as you want them. All on two large 31.2 cm (12.3-inch) displays under a stylish glass cover.

### Standard equipment and appointments.

Powerful vehicle with powerful character: the exterior conveys strength and elegance. Its generous proportions exude poised assurance and a sense of safety.

The progressively styled interior represents the epitome of sporty elegance. Generous dimensions, high-quality materials and numerous practical details provide the basis for a luxurious ambience and genuinely comfortable travel.