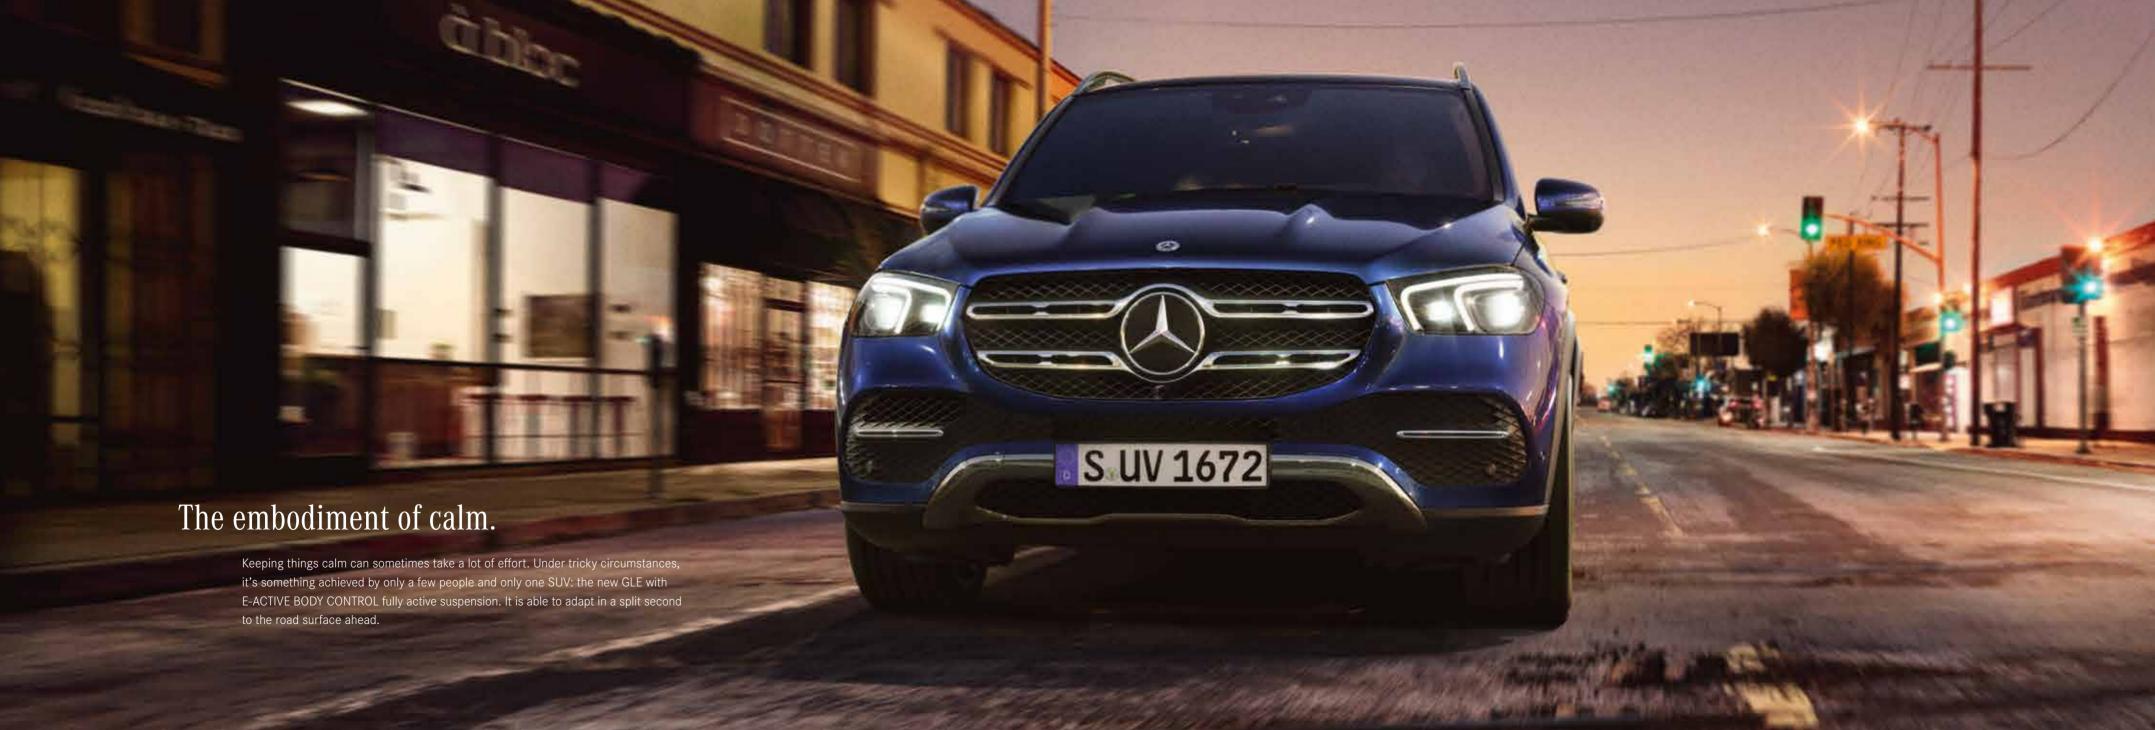

### E-ACTIVE BODY CONTROL fully active suspension.

With the new E-ACTIVE BODY CONTROL fully active air suspension we are pooling our most innovative and intelligent suspension technologies to create a mesmerising driving experience.

In "Curve" mode, the vehicle can actively lean into a bend. This minimises the transverse force and tangibly increases comfort and dynamism. In "Comfort" mode, the ROAD SURFACE SCAN with stereo camera scans the road ahead of the vehicle<sup>1</sup>. The suspension struts are then activated so as to substantially reduce the body movements when driving over bumps in the road.