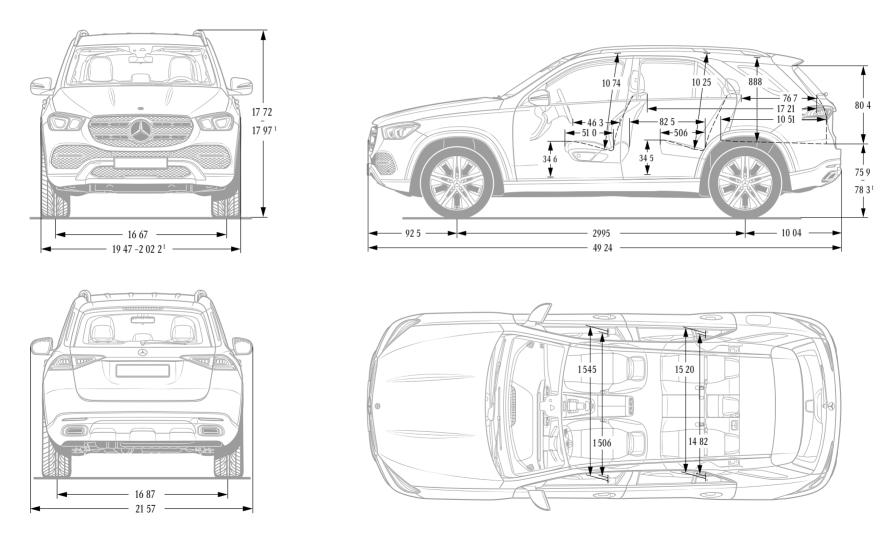

### Dimensions.

<sup>1</sup> At minimum to maximum height with steel suspension. All figures in millimetres. The illustrated dimensions are mean values. They are valid for vehicles in basic specification and in unladen condition.