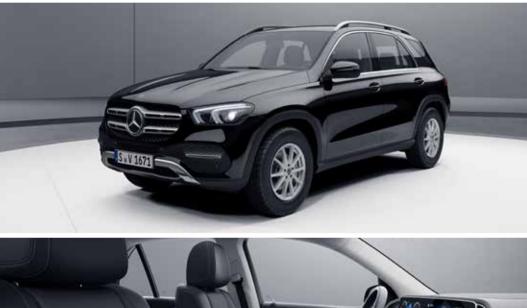

### Widescreen Cockpit.

Design that impresses, right from the start: the elegant Widescreen Cockpit. And the more you explore, the better it gets: choose between various display styles, follow the navigation guidance provided by MBUX Augmented Reality, position the displays as you want them. All on two large 31.2 cm (12.3-inch) displays under a stylish glass cover.

### Standard equipment and appointments.

Powerful vehicle with powerful character: the exterior conveys strength and elegance. Its generous proportions exude poised assurance and a sense of safety.

The progressively styled interior represents the epitome of sporty elegance. Generous dimensions, high-quality materials and numerous practical details provide the basis for a luxurious ambience and genuinely comfortable travel.