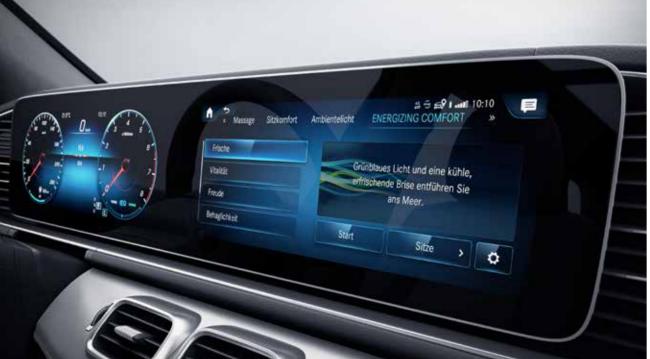

### ENERGIZING COACH.

The new optional ENERGIZING COACH can noticeably relax or invigorate the driver. For this purpose, it employs software which combines the data from a fitness tracker with various comfort systems in the vehicle.

### Widescreen Cockpit.

Design that impresses, right from the start: the elegant Widescreen Cockpit. And the more you explore, the better it gets: choose between various display styles, follow the navigation guidance provided by MBUX Augmented Reality, position the displays as you want them. All on two large 31.2 cm (12.3-inch) displays under a stylish glass cover.