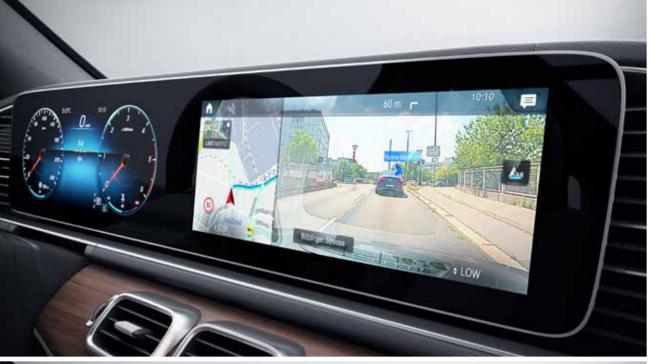

## MBUX Augmented Reality for navigation.

Thanks to Augmented Video it is easier to find your way around the navigation environment. The sophisticated system facilitates orientation by linking the virtual and real worlds: graphical navigation instructions and traffic information are incorporated into live images. This helps you to get to your destination quickly and stress-free.