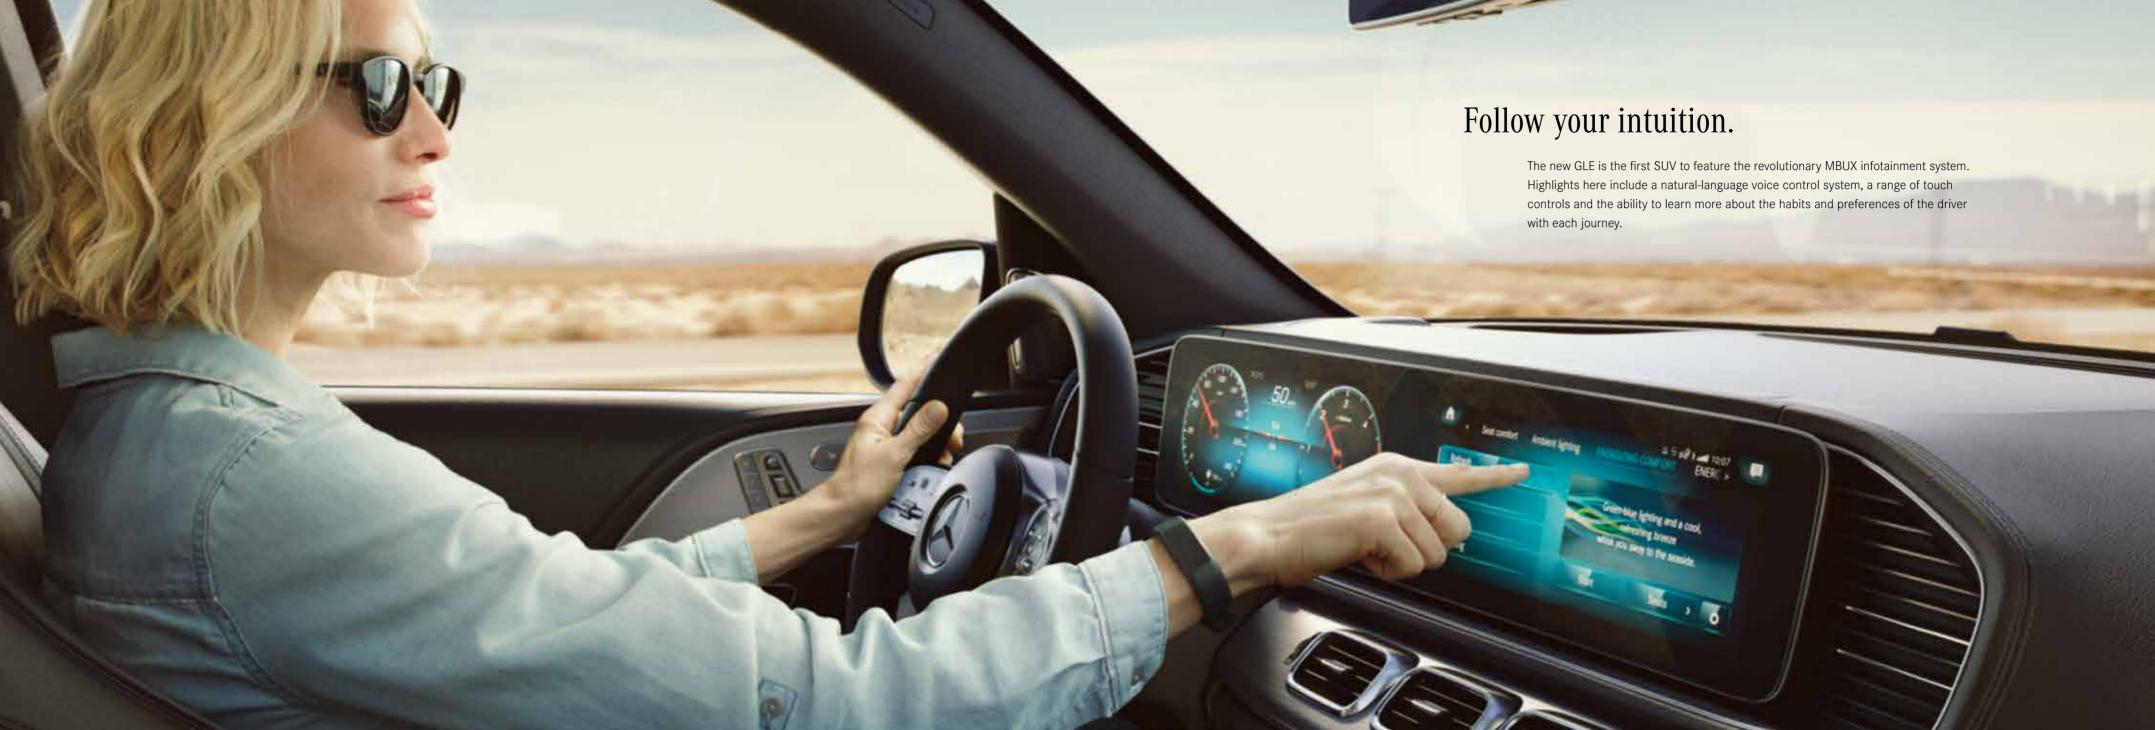

### Widescreen Cockpit.

Design that impresses, right from the start: the elegant Widescreen Cockpit. And the more you explore, the better it gets: choose between various display styles, follow the navigation guidance provided by MBUX Augmented Reality, position the displays as you want them. All on two large 31.2 cm (12.3-inch) displays under a stylish glass cover.

## MBUX Augmented Reality for navigation.

Thanks to Augmented Video it is easier to find your way around the navigation environment. The sophisticated system facilitates orientation by linking the virtual and real worlds: graphical navigation instructions and traffic information are incorporated into live images. This helps you to get to your destination quickly and stress-free.