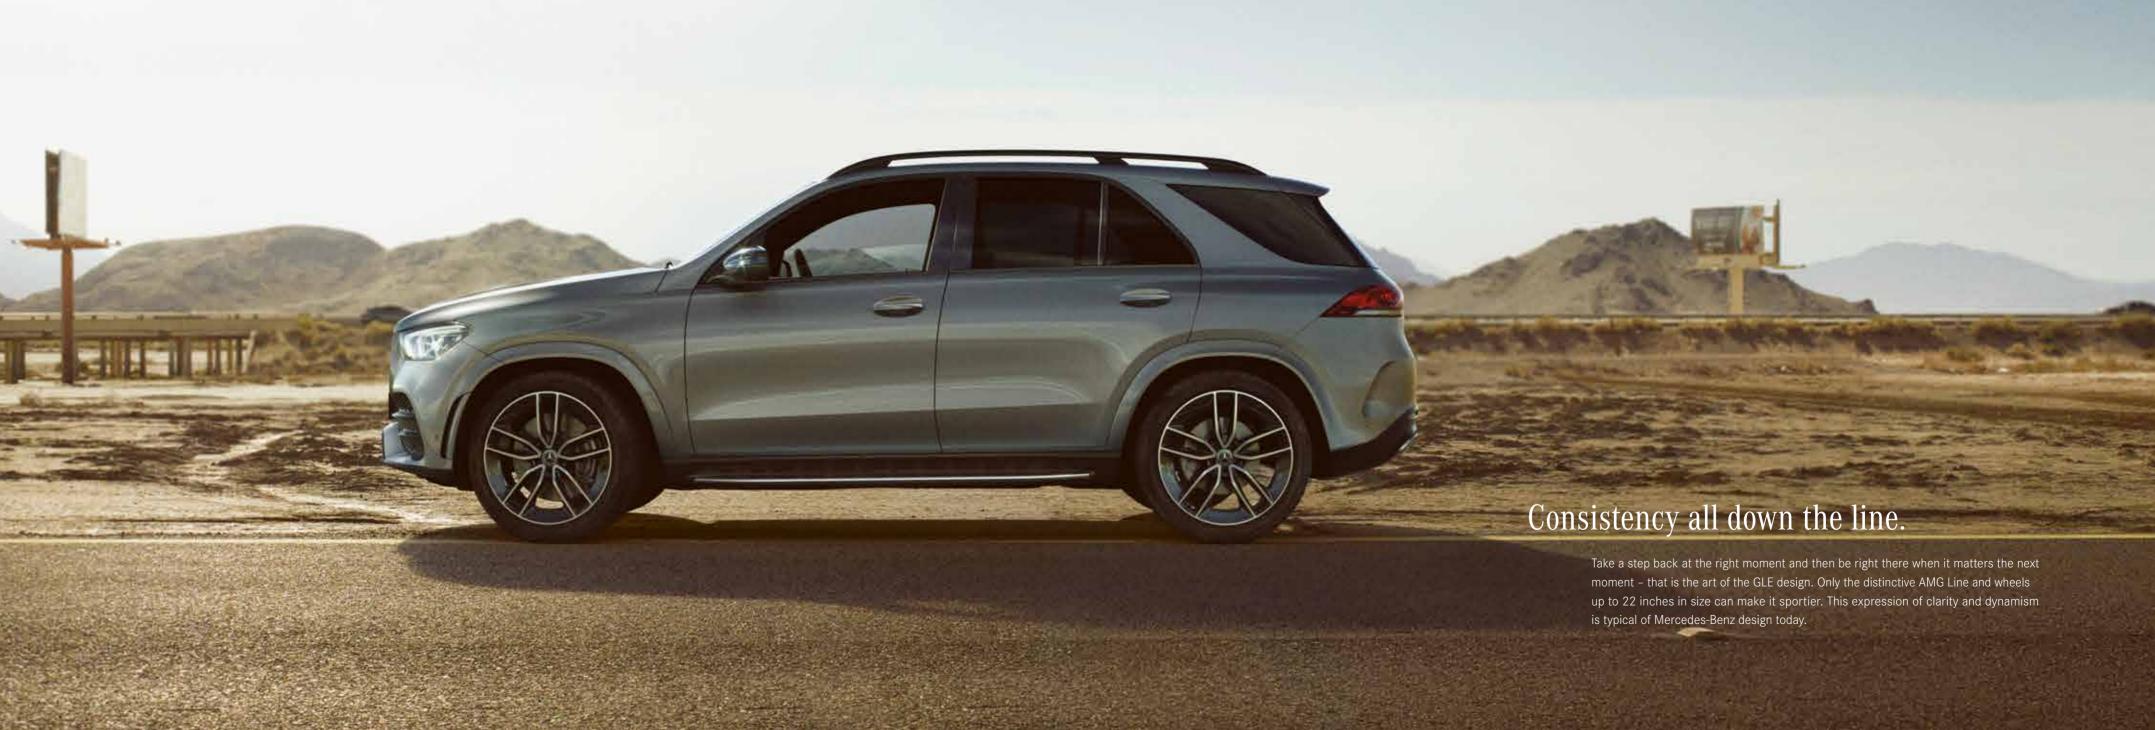

### The AMG Line equipment line.

The optional AMG Line adds a shine with a sparkling diamond radiator grille. Sporty aprons all round, large air inlets, painted wheel arch liners and special light-alloy wheels demonstrate sporting style.

AMG Line features add a touch of racing style to the interior and support dynamic driving.