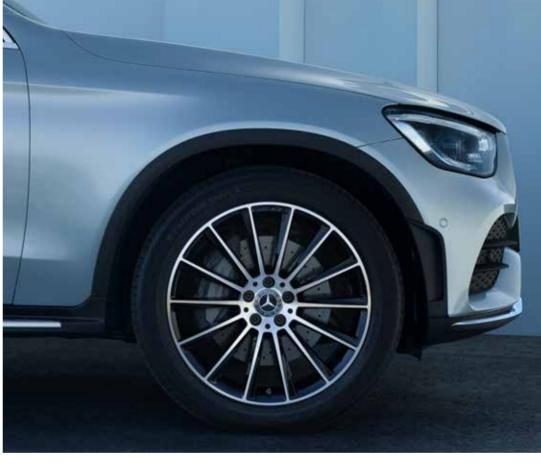

#### Sporty wheel design.

There's no stopping the new GLC Coupé – it is forever evolving. An even broader range of exclusive wheels is now available, offering a host of new rim designs. From 45.7 cm (18 inches) to 50.8 cm (20 inches), from elegant to sporty: the choice is yours.