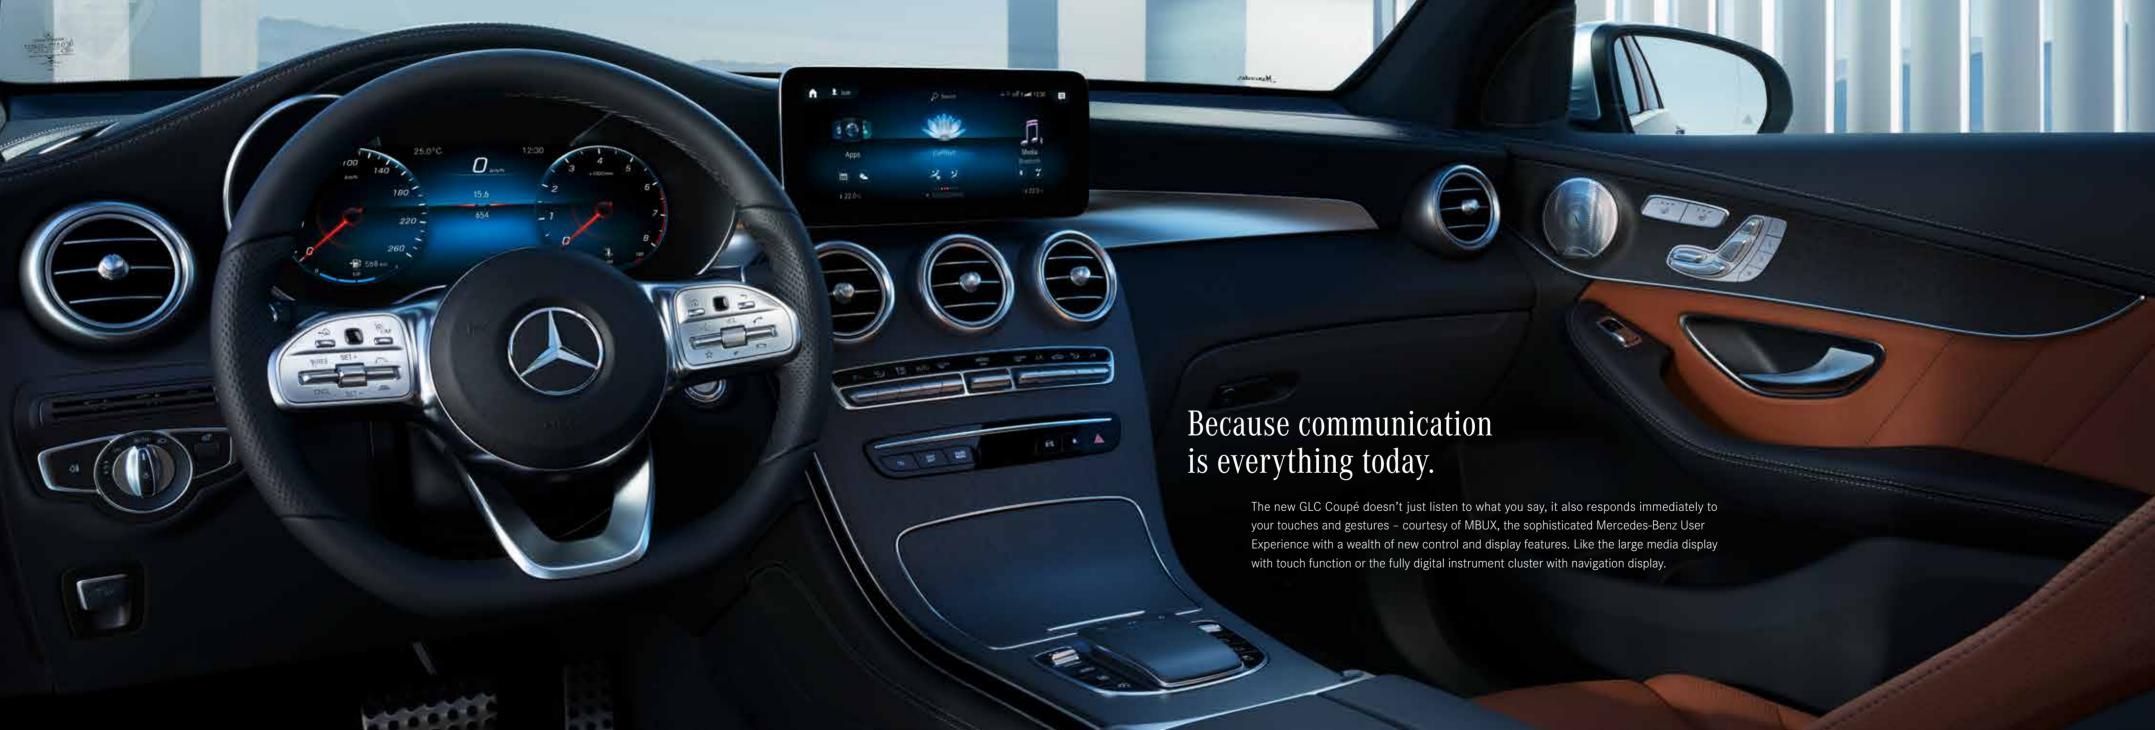

#### Mercedes-Benz User Experience.

In the new GLC Coupé, you can now control almost everything as intuitively as you do on your smartphone. Simply by using the large touchscreen, the new touchpad, or the Touch Control buttons on the new steering wheel. One touch is all it takes to adjust the display style, the ambient lighting, or the infotainment to meet your needs.

With the MBUX voice control option, the new GLC Coupé not only listens to you, it hangs on your every word and talks to you. You can converse with your car in a perfectly natural manner to adjust and control virtually all the functions in the car. Simply say "Hey Mercedes", and the new GLC Coupé will be all ears.

#### Fully digital instrument cluster.

The fully digital instrument display with the display styles "Classic", "Progressive" and "Sporty" enables you to decide which information is important to you and in which way you wish to have it displayed. The 31.2 cm (12.3-inch) display delivers a pin-sharp image which is very easy to read in all light conditions.