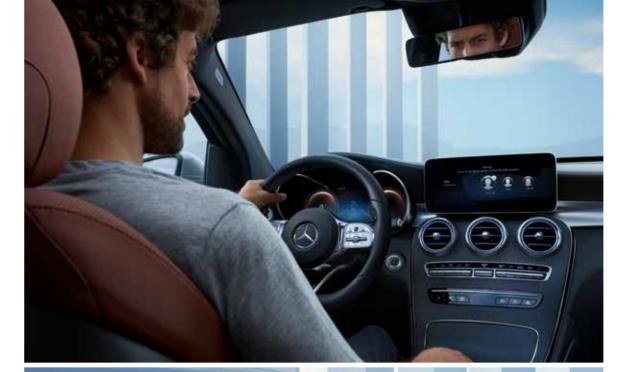

#### Mercedes-Benz User Experience.

In the new GLC Coupé, you can now control almost everything as intuitively as you do on your smartphone. Simply by using the large touchscreen, the new touchpad, or the Touch Control buttons on the new steering wheel. One touch is all it takes to adjust the display style, the ambient lighting, or the infotainment to meet your needs.

#### **EQUIPMENT HIGHLIGHTS - CONTROL AND DISPLAY CONVENIENCE**

**MBUX Augmented Reality for Navigation** networks the virtual world with the real world to help you get your bearings in complex traffic situations. The technology incorporates graphical navigation instructions and traffic information into live images. You can get to your destination quickly, safely and stress-free.

With the MBUX voice control option, the new GLC Coupé not only listens to you, it hangs on your every word and talks to you. You can converse with your car in a perfectly natural manner to adjust and control virtually all the functions in the car. Simply say "Hey Mercedes", and the new GLC Coupé will be all ears.