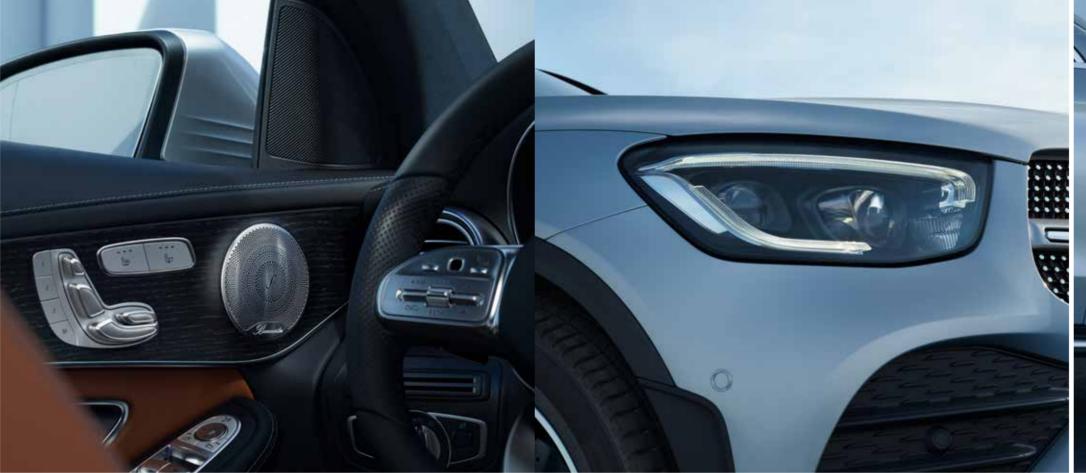

#### MULTIBEAM LED headlamps.

Perfect visibility for you: the adaptive MULTIBEAM LED headlamps have individually controllable LEDs that react to the traffic situation. Partial main beam shines past other road users without dazzling them. ULTRA RANGE main beam increases the range to the permitted maximum. The Active Light System and cornering lights further optimise illumination of the way ahead.