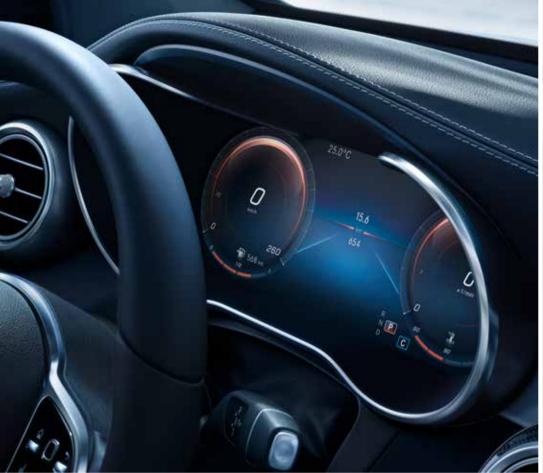

#### Fully digital instrument cluster.

The fully digital instrument display with the display styles "Classic", "Progressive" and "Sporty" enables you to decide which information is important to you and in which way you wish to have it displayed. The 31.2 cm (12.3-inch) display delivers a pin-sharp image which is very easy to read in all light conditions.