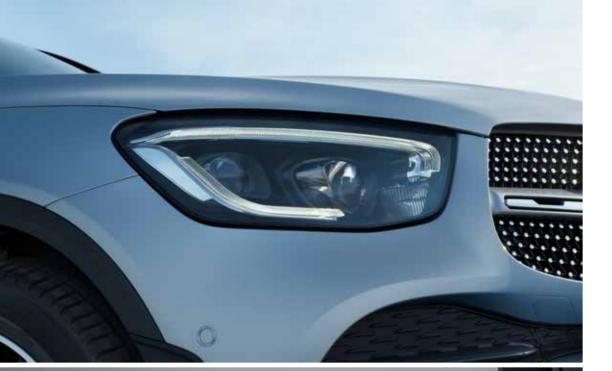

#### MULTIBEAM LED headlamps.

Perfect visibility for you: the adaptive MULTIBEAM LED headlamps have individually controllable LEDs that react to the traffic situation. Partial main beam shines past other road users without dazzling them. ULTRA RANGE main beam increases the range to the permitted maximum. The Active Light System and cornering lights further optimise illumination of the way ahead.