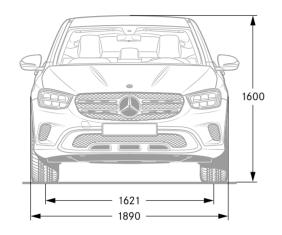

a button, for a noticeably more comfortable or more dynamic driving experience. Three options are available for this: "Comfort", "Sport" and "Sport+". According to whether you are looking for particularly comfortable, sporty or extra sporty handling. The damping is continuously variable and is adjusted individually for each wheel. For even better driving safety and ride comfort.

#### 4MATIC all-wheel drive.

On tarmac or light off-road terrain: 4MATIC lets the new GLC Coupé show its impressive strength in adverse weather conditions such as rain, black ice or snow. Thanks to the interplay between the individual wheels, the permanent all-wheel drive is able to ensure exemplary driving stability and traction at all times. For greater dynamism, comfort and safety overall.

#### Dimensions.