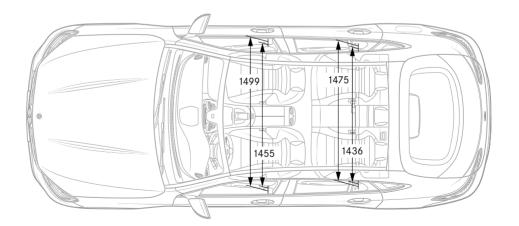

ton, for a noticeably more comfortable or more dynamic driving experience. Three options are available for this: "Comfort", "Sport" and "Sport+". According to whether you are looking for particularly comfortable, sporty or extra sporty handling. The damping is continuously variable and is adjusted individually for each wheel. For even better driving safety and ride comfort.

#### 4MATIC all-wheel drive.

On tarmac or light off-road terrain: 4MATIC lets the new GLC Coupé show its impressive strength in adverse weather conditions such as rain, black ice or snow. Thanks to the interplay between the individual wheels, the permanent all-wheel drive is able to ensure exemplary driving stability and traction at all times. For greater dynamism, comfort and safety overall.

#### Dimensions.