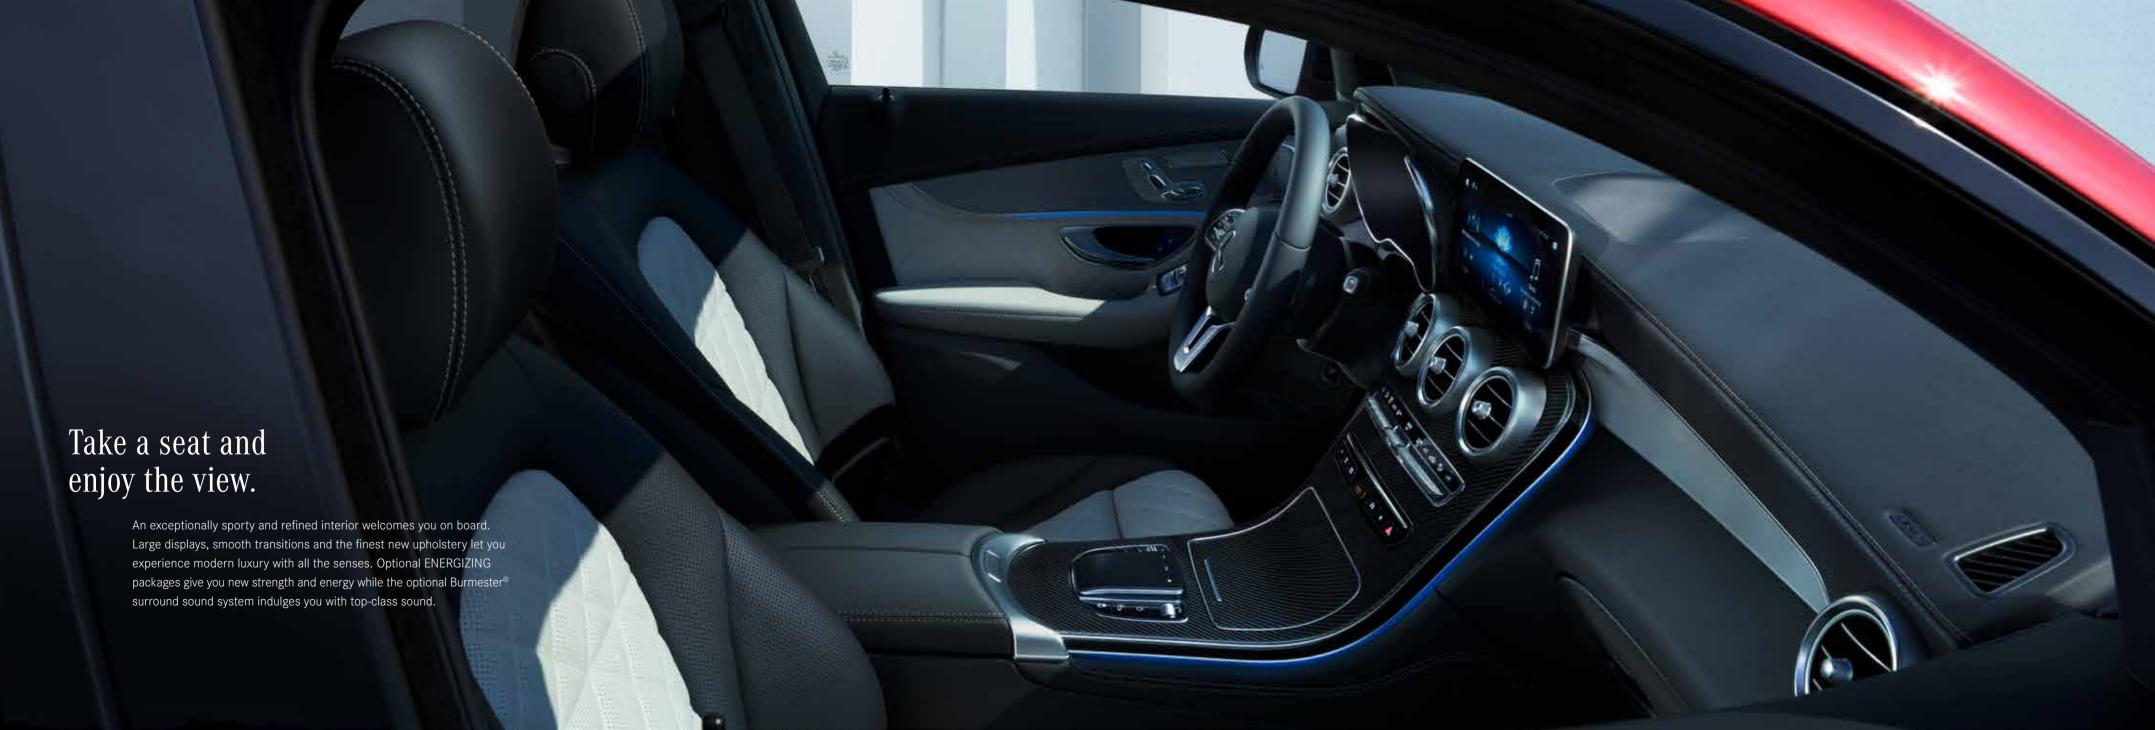

#### Mercedes-Benz User Experience.

In the new GLC Coupé, you can now control almost everything as intuitively as you do on your smartphone. Simply by using the large touchscreen, the new touchpad, or the Touch Control buttons on the new steering wheel. One touch is all it takes to adjust the display style, the ambient lighting, or the infotainment to meet your needs.

#### Fully digital instrument cluster.

The fully digital instrument display with the display styles "Classic", "Progressive" and "Sporty" enables you to decide which information is important to you and in which way you wish to have it displayed. The 31.2 cm (12.3-inch) display delivers a pin-sharp image which is very easy to read in all light conditions.

## Burmester® surround sound system.

With the optional Burmester® surround sound system your new GLC Coupé becomes a concert hall. 13 high-performance speakers, a 9-channel DSP amplifier, a total system output of 590 W, and electronic and acoustic elements tailored precisely to the interior conjure up a unique sound. The surround function and the sound optimisation for the front and rear seats provide an even more intensive listening experience.