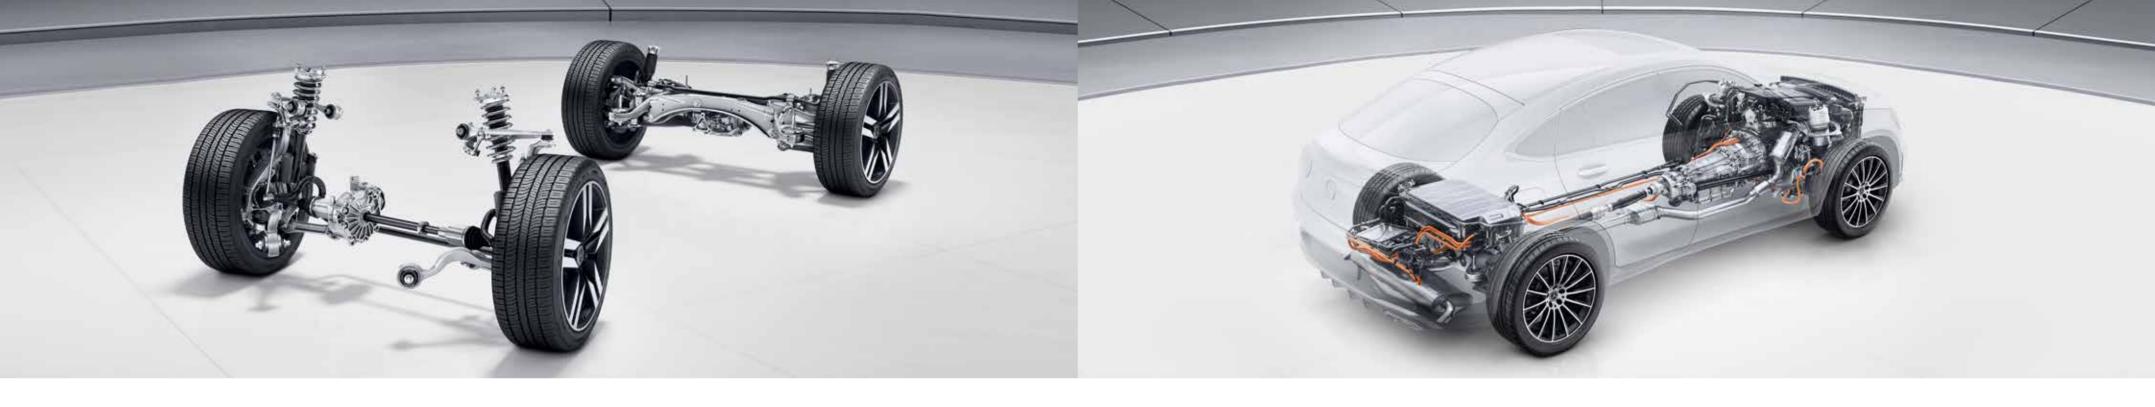

#### DYNAMIC BODY CONTROL.

With the optional DYNAMIC BODY CONTROL suspension you can adapt the new GLC Coupé's damping and handling characteristics to your individual needs. At touch of a button, for a noticeably more comfortable or more dynamic driving experience. Three options are available for this: "Comfort", "Sport" and "Sport+". According to whether you are looking for particularly comfortable, sporty or extra sporty handling. The damping is continuously variable and is adjusted individually for each wheel. For even better driving safety and ride comfort.

#### 4MATIC all-wheel drive.

On tarmac or light off-road terrain: 4MATIC lets the new GLC Coupé show its impressive strength in adverse weather conditions such as rain, black ice or snow. Thanks to the interplay between the individual wheels, the permanent all-wheel drive is able to ensure exemplary driving stability and traction at all times. For greater dynamism, comfort and safety overall.