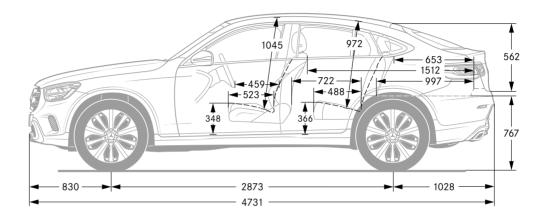

button, for a noticeably more comfortable or more dynamic driving experience. Three options are available for this: "Comfort", "Sport" and "Sport+". According to whether you are looking for particularly comfortable, sporty or extra sporty handling. The damping is continuously variable and is adjusted individually for each wheel. For even better driving safety and ride comfort.

#### 4MATIC all-wheel drive.

On tarmac or light off-road terrain: 4MATIC lets the new GLC Coupé show its impressive strength in adverse weather conditions such as rain, black ice or snow. Thanks to the interplay between the individual wheels, the permanent all-wheel drive is able to ensure exemplary driving stability and traction at all times. For greater dynamism, comfort and safety overall.

#### Dimensions.