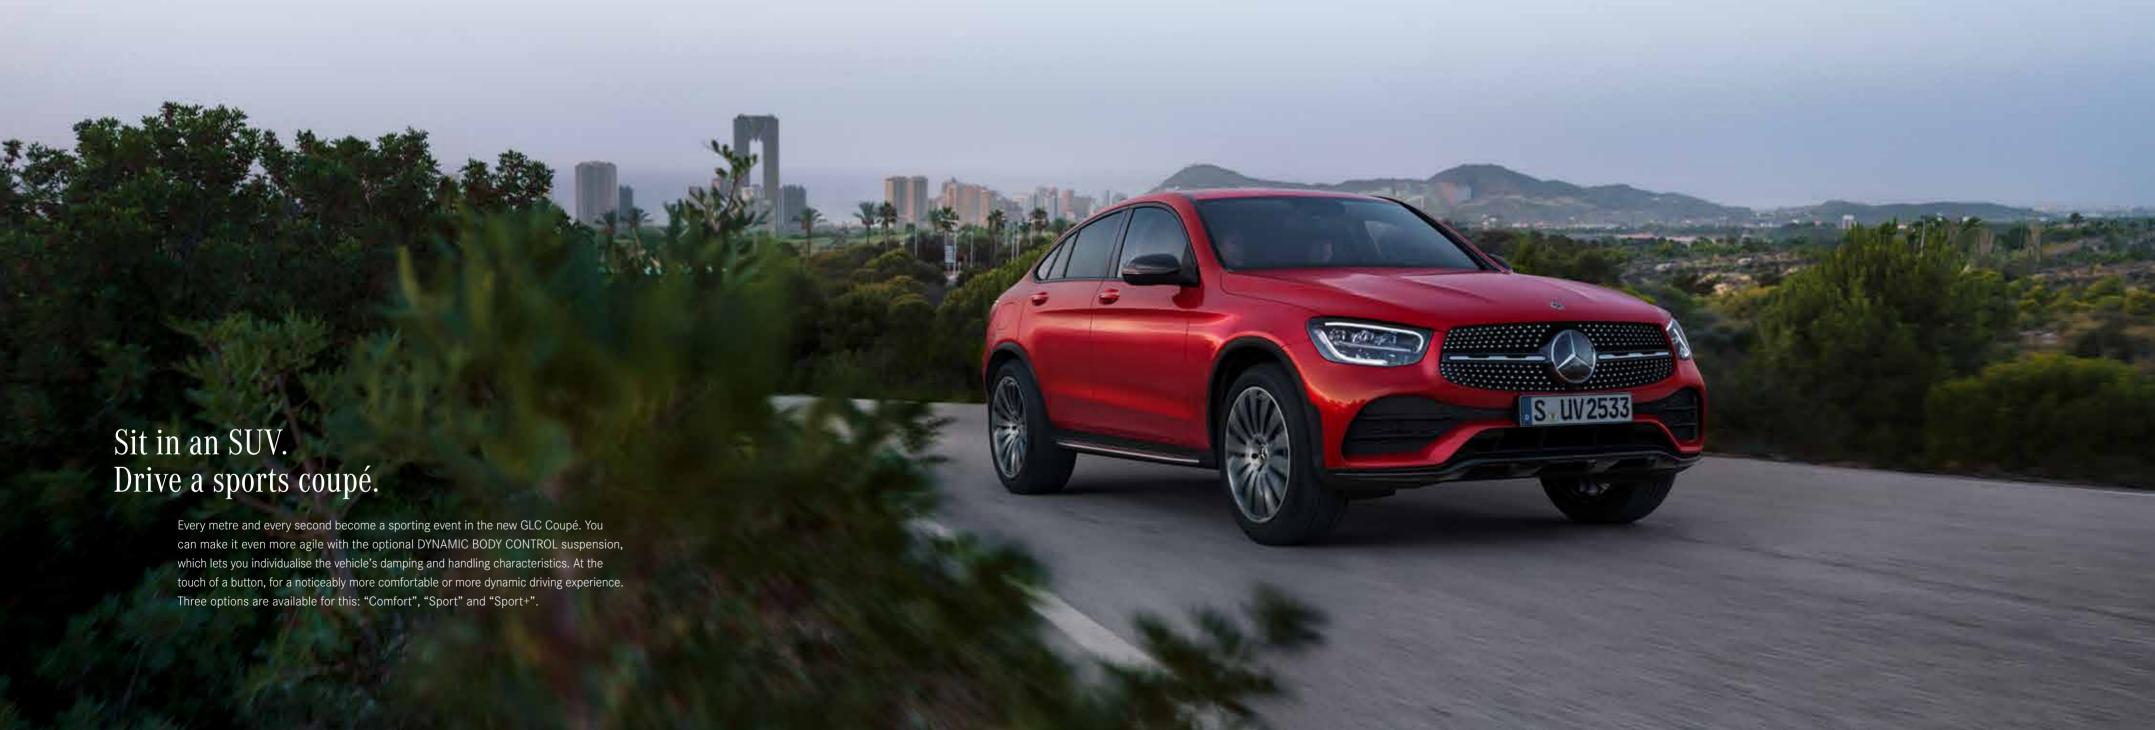

#### DYNAMIC BODY CONTROL.

With the optional DYNAMIC BODY CONTROL suspension you can adapt the new GLC Coupé's damping and handling characteristics to your individual needs. At touch of a button, for a noticeably more comfortable or more dynamic driving experience. Three options are available for this: "Comfort", "Sport" and "Sport+". According to whether you are looking for particularly comfortable, sporty or extra sporty handling. The damping is continuously variable and is adjusted individually for each wheel. For even better driving safety and ride comfort.