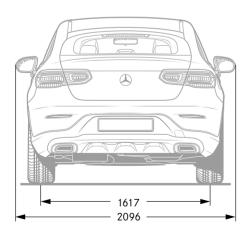

utton, for a noticeably more comfortable or more dynamic driving experience. Three options are available for this: "Comfort", "Sport" and "Sport+". According to whether you are looking for particularly comfortable, sporty or extra sporty handling. The damping is continuously variable and is adjusted individually for each wheel. For even better driving safety and ride comfort.

#### 4MATIC all-wheel drive.

On tarmac or light off-road terrain: 4MATIC lets the new GLC Coupé show its impressive strength in adverse weather conditions such as rain, black ice or snow. Thanks to the interplay between the individual wheels, the permanent all-wheel drive is able to ensure exemplary driving stability and traction at all times. For greater dynamism, comfort and safety overall.

#### Dimensions.