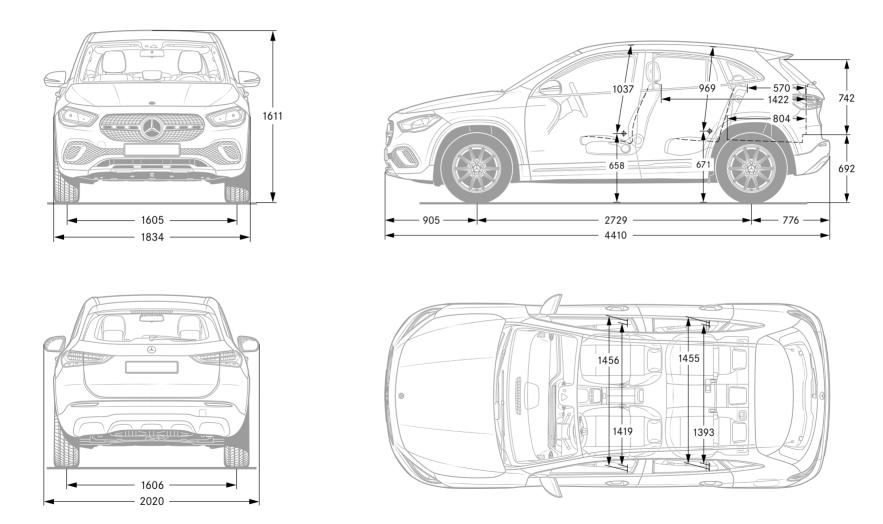

### Dimensions.

All figures in millimetres. The illustrated dimensions are mean values. They are valid for vehicles in basic specification and in unladen condition.