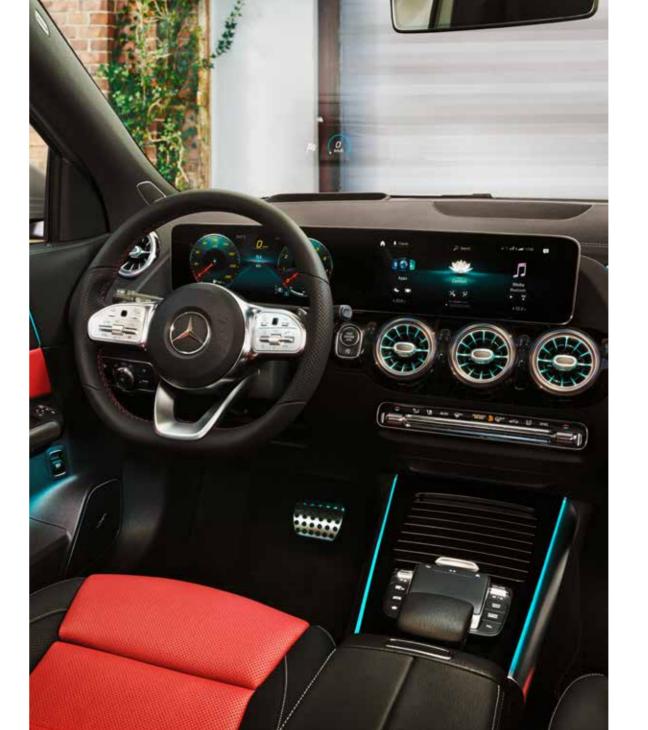

# Ambient lighting.

Showcase the interior according to your personal preferences or current mood. The 64 colours of the ambient lighting create fascinating colour schemes, for example in the illuminated air vents, doors or the dashboard.

# Widescreen Cockpit.

Keeping an eye on everything. The Widescreen Cockpit in the new GLA applies sharp definition to present information in a pleasantly clear manner. For simple and swift navigation through your car's menus.

#### The AMG Line.

The AMG Line reinforces your vehicle's attractive sporty appearance both on the exterior and in the interior. The AMG bodystyling with AMG rear apron in a diffuser look and the diamond radiator grille, in particular, are exclusive features. The sports seats impress with optimal seating comfort behind the sports steering wheel finished in fine nappa leather and featuring a flattened bottom section.