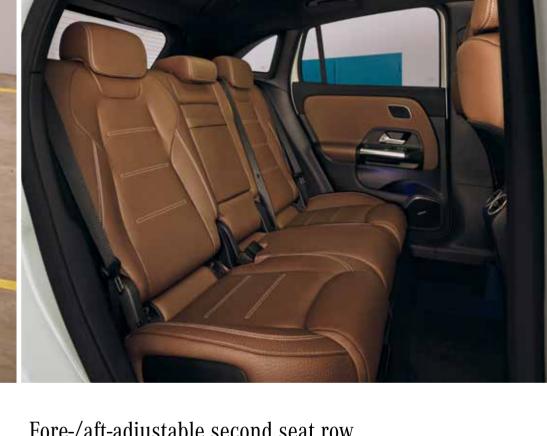

# Fore-/aft-adjustable second seat row.

Grows with your needs. The fore-/aft-adjustable second seat row.