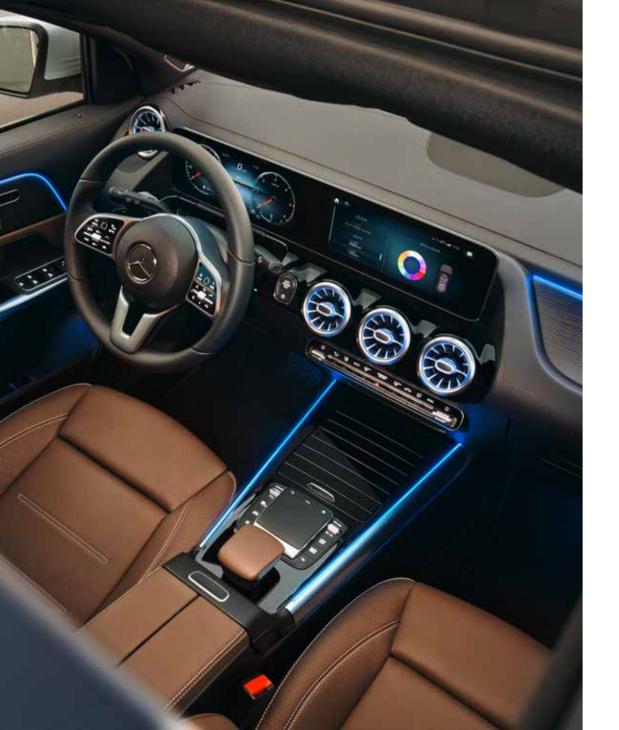

# Ambient lighting.

Showcase the interior according to your personal preferences or current mood. The 64 colours of the ambient lighting create fascinating colour schemes, for example in the illuminated air vents, doors or the dashboard.

# Widescreen Cockpit.

Keeping an eye on everything. The Widescreen Cockpit in the new GLA applies sharp definition to present information in a pleasantly clear manner. For simple and swift navigation through your car's menus.