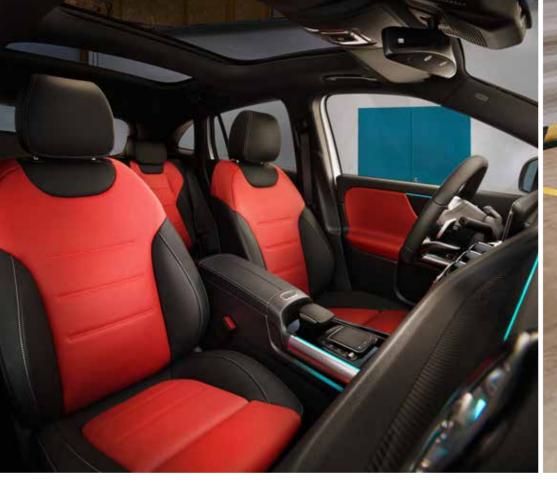

#### The AMG Line.

The AMG Line reinforces your vehicle's attractive sporty appearance both on the exterior and in the interior. The AMG bodystyling with AMG rear apron in a diffuser look and the diamond radiator grille, in particular, are exclusive features. The sports seats impress with optimal seating comfort behind the sports steering wheel finished in fine nappa leather and featuring a flattened bottom section.