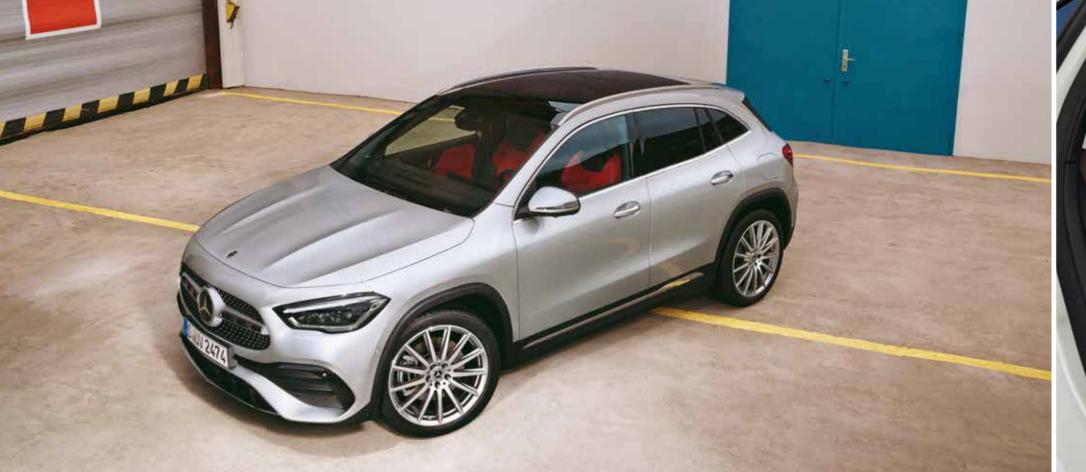

# 50.8 cm (20-inch) AMG light-alloy wheels.

Self-assured. On and off the road. On 50.8 cm (20-inch) AMG light-alloy wheels, the new GLA is equally at home in the mountains or in the city.