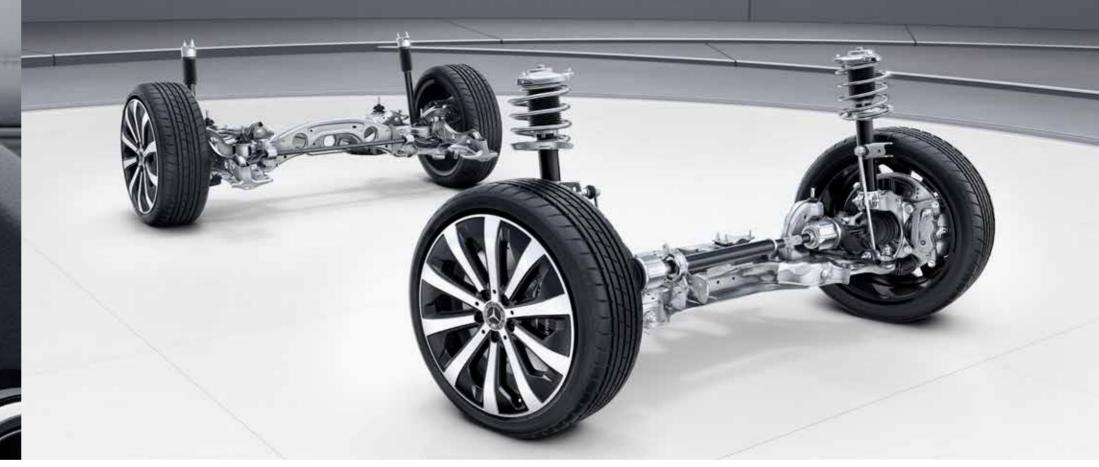

### 4MATIC.

The new GLA roams free: the enhanced 4MATIC permanent all-wheel drive ensures the necessary traction, whatever the terrain or road conditions. Including snow or loose surfaces. This provides the new GLA with its outstanding off-road performance.