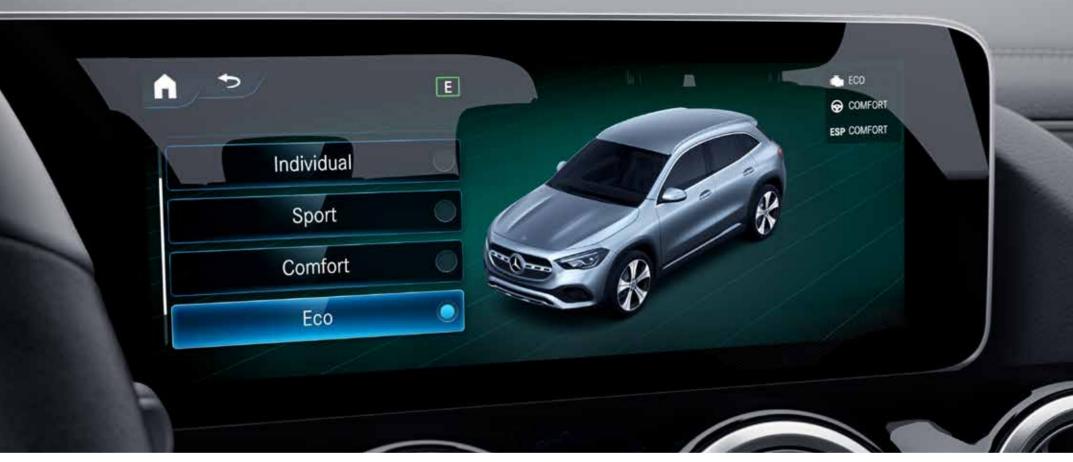

### DYNAMIC SELECT.

Just drive as you want to. At the press of a button, DYNAMIC SELECT offers different drive programs with setting options for the engine, transmission, chassis and steering, for instance. In "Sport" mode, the vehicle is more dynamic and in the basic "Comfort" mode its set-up is very balanced. "ECO", on the other hand, places the emphasis on maximum efficiency and saves fuel and money.