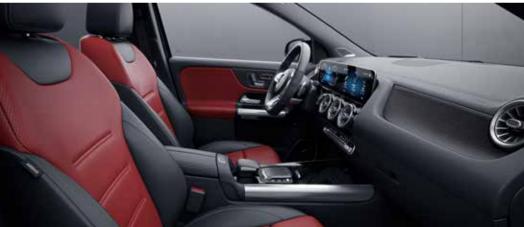

#### Standard equipment and appointments.

Expressive, signature SUV design meets trailblazing technologies – and already in standard specification: the Mercedes GLA will thrill you immediately, for example, with the MBUX multimedia system or the seats trimmed with ARTICO man-made leather. Sophisticated driving assistance systems, such as Active Brake Assist, underscore the high standard of safety.

#### The AMG Line.

The AMG Line reinforces your vehicle's attractive sporty appearance both on the exterior and in the interior. The AMG bodystyling with AMG rear apron in a diffuser look and the diamond radiator grille, in particular, are exclusive features. The sports seats impress with optimal seating comfort behind the sports steering wheel finished in fine nappa leather and featuring a flattened bottom section.