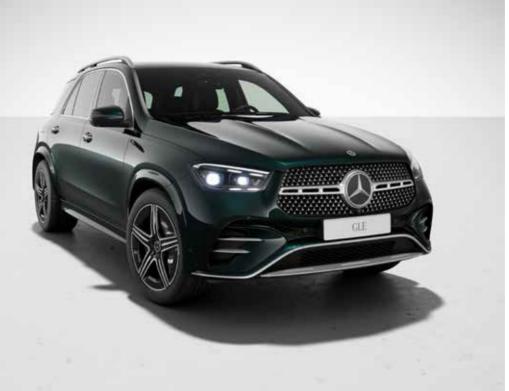

### AMG Line.1

The expressive styling of the AMG Line exterior adds a thoroughly dynamic touch to your vehicle – for a clear differentiation from the base model. As such you can make a clear statement for powerful design. The AMG Line interior lends your vehicle a more visible and tangible sense of sportiness. It lets you make an emphatic statement and show immediately what matters to you: an ambience that is dynamic and exclusive in every detail.

#### HIGHLIGHTS ON THE EXTERIOR

Diamond radiator grille with Mercedes-Benz pattern in chrome, integrated Mercedes star and single louvre painted in matt dark grey with chrome insert

AMG Bodystyling with features including AMG-specific front and rear apron

Brake system with larger brake discs on the front axle