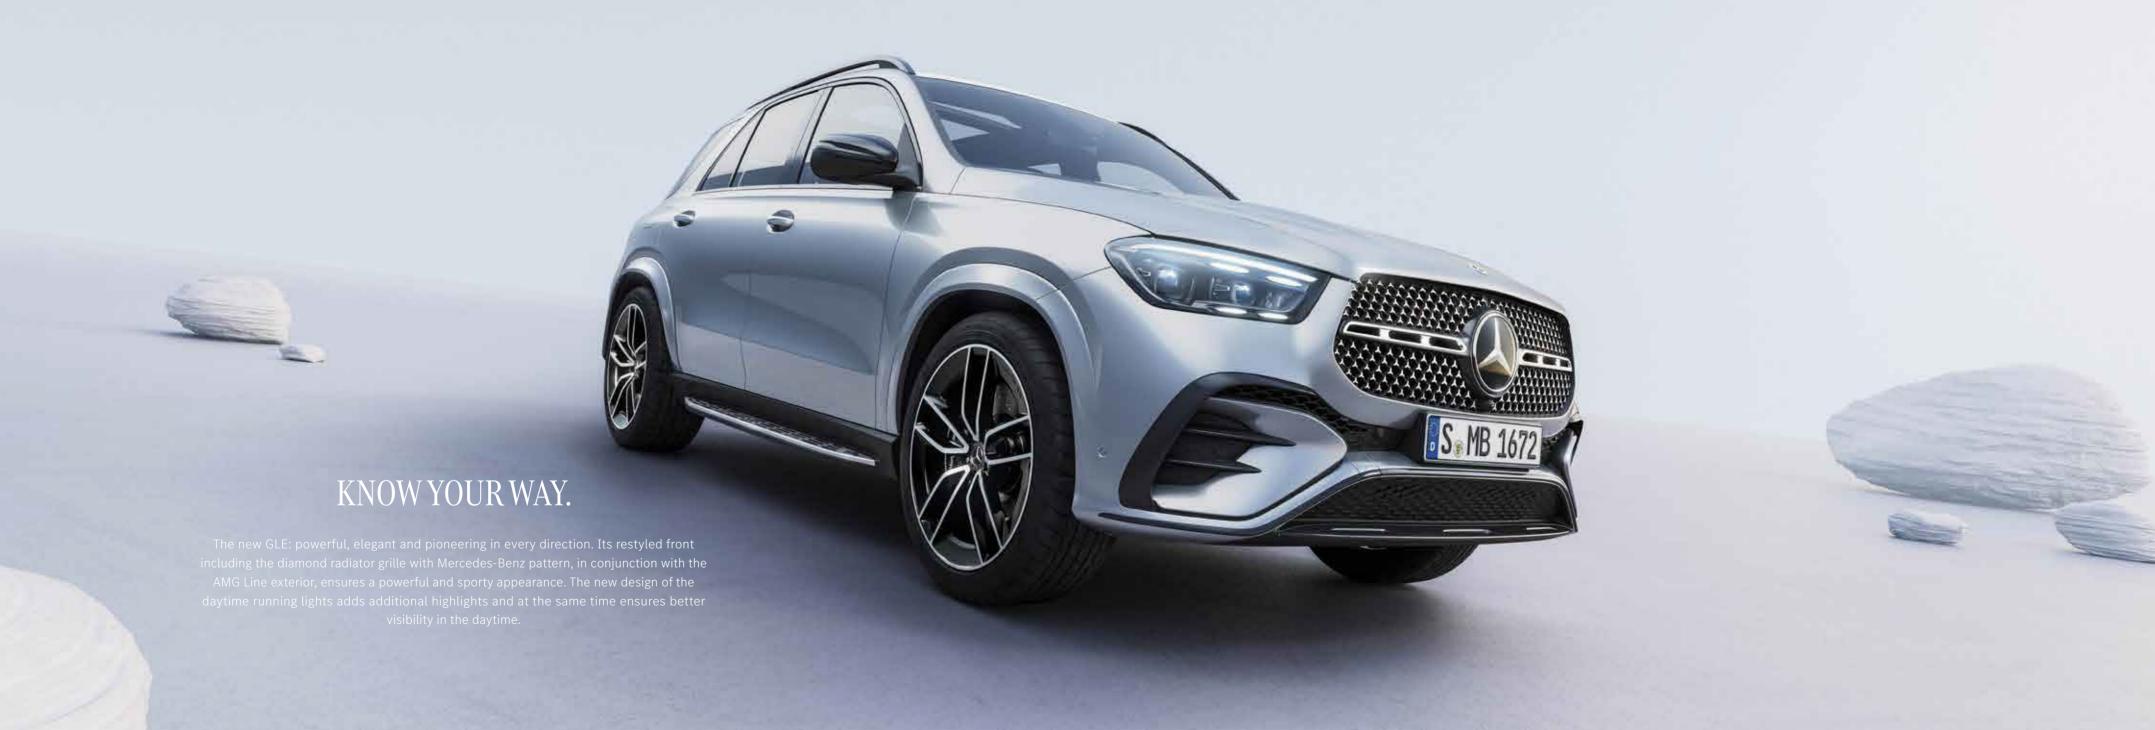

### AMG Line.1

The expressive styling of the AMG Line exterior adds a thoroughly dynamic touch to your vehicle – for a clear differentiation from the base model. As such you can make a clear statement for powerful design. The AMG Line interior lends your vehicle a more visible and tangible sense of sportiness. It lets you make an emphatic statement and show immediately what matters to you: an ambience that is dynamic and exclusive in every detail.

#### HIGHLIGHTS ON THE EXTERIOR

Diamond radiator grille with Mercedes-Benz pattern in chrome, integrated Mercedes star and single louvre painted in matt dark grey with chrome insert

AMG Bodystyling with features including AMG-specific front and rear apron

Brake system with larger brake discs on the front axle