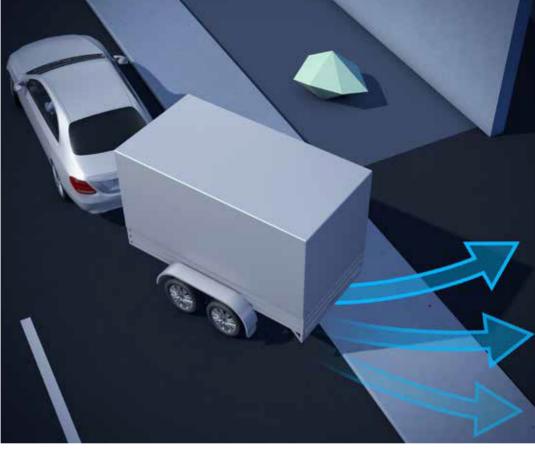

### Trailer Manoeuvring Assist.

Save time and spare your nerves when manoeuvring: with the extended and camera-based Trailer Manoeuvring Assist¹ system, even less experienced trailer drivers can complete reversing manoeuvres calmly and confidently – even in difficult situations. Further support is offered by the updated trailer menu in the central display and the Trailer route planner for the navigation system.²