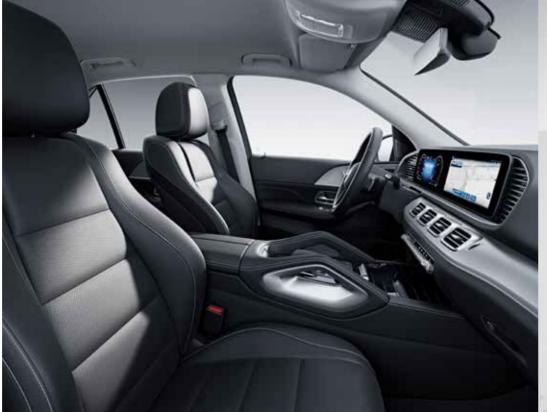

#### HIGHLIGHTS IN THE INTERIOR

Multifunction sports steering wheel in nappa leather

Upholstery in black ARTICO man-made leather or black Rough leather/leather, depending on engine variant

Widescreen Cockpit, comprising central media display with touchscreen and instrument display

MBUX multimedia system with LINGUATRONIC

2-zone THERMATIC automatic climate control

Seat heating for driver and front passenger