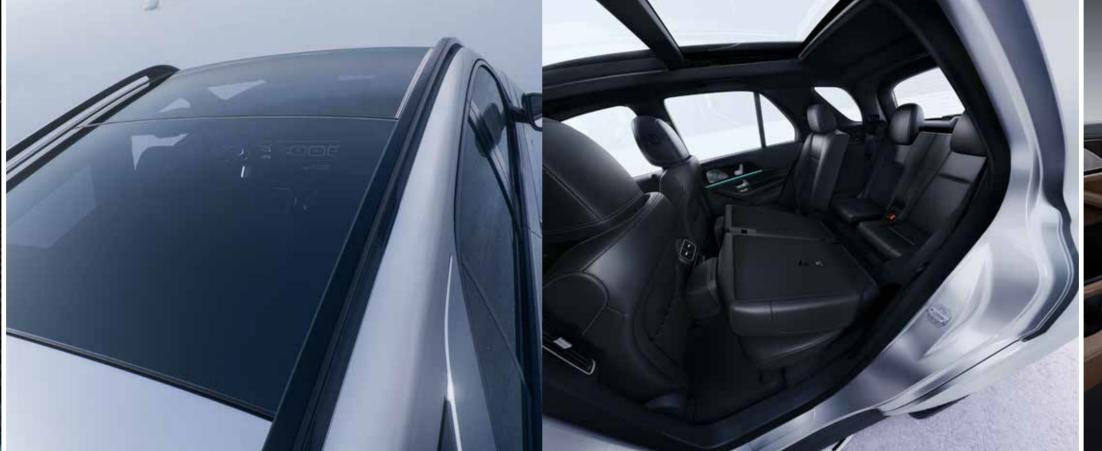

# Panoramic sliding sunroof.<sup>1</sup>

A real open-air feeling: if desired, the electric and infinitely adjustable panoramic sliding sunroof provides fresh air when open. The opening height can be automatically adjusted to the current driving speed. Even when closed, it provides a pleasantly bright ambience in the interior.

# Third seat row for two people.<sup>1</sup>

An additional seat row can be folded out at any time in your GLE if you so wish, offering room for two further passengers. This means that you can switch between extra load capacity and seats as needed. You can fold and unfold the seats separately and, thanks to the EASY-ENTRY system, your passengers can also access them conveniently. At the touch of a button, the second seat row can be moved forwards fully electrically.