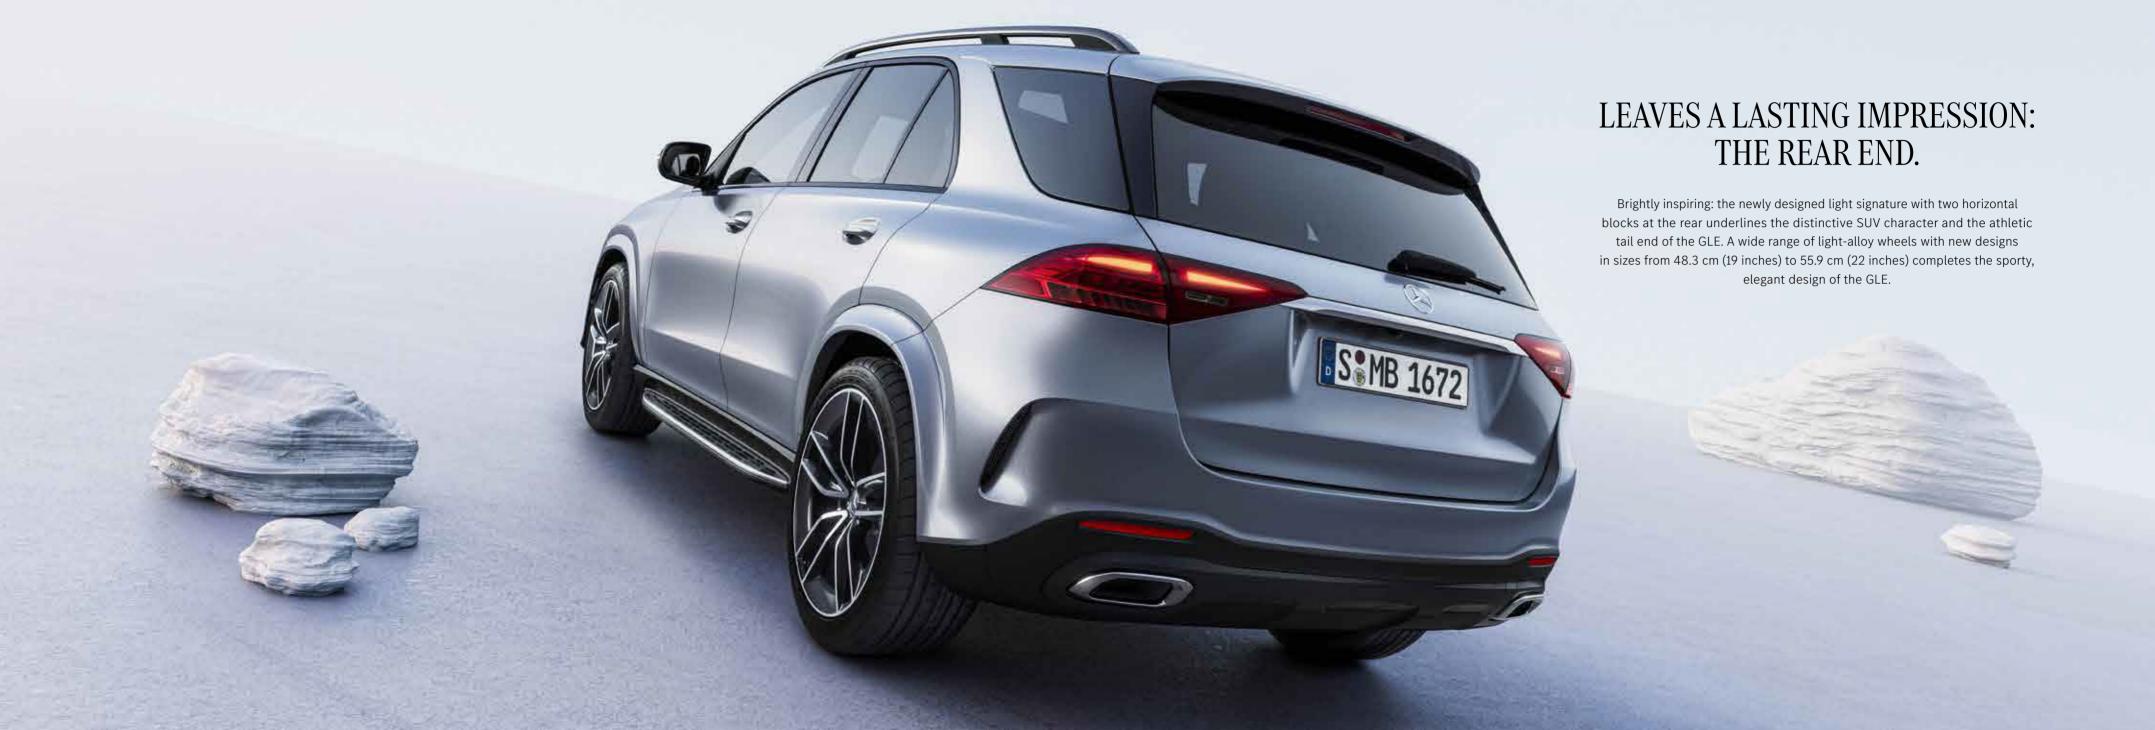

#### HIGHLIGHTS

Diamond radiator grille with Mercedes-Benz pattern, integrated Mercedes star and single louvre painted in high-gloss black with chrome insert and black surround

50.8 cm (20-inch) AMG 5-twin-spoke light-alloy wheels painted in high-gloss black with a high-sheen finish, further AMG wheel variants up to 55.9 cm (22 inches) optional

AMG front apron with sporty air inlets and trim strip in high-gloss black

Inserts in the air inlets of the front bumper in high-gloss black

AMG rear apron with diffuser-look insert in black and trim strip in high-gloss black

Roof railing in matt black

Windowline trim strip, beltline trim strip and exterior mirror housing in black

Dark-tinted heat insulating glass from the B-pillar to the rear