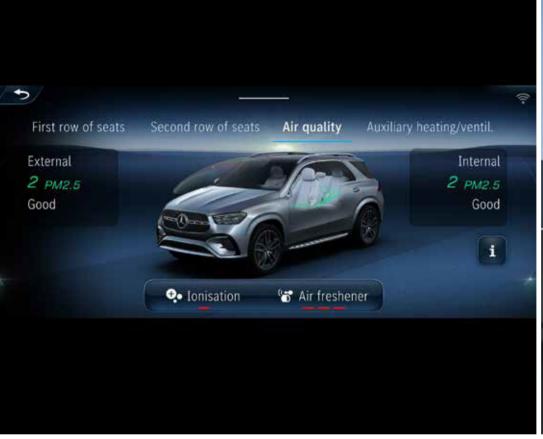

### ENERGIZING AIR CONTROL.

Breathe easy: ENERGIZING AIR CONTROL<sup>1</sup> monitors the air quality for you with the help of air quality and fine dust sensors. A two-stage filter concept reduces the fine particles and a large proportion of further airborne pollutants in exemplary fashion. Depending on the measurement value, your Mercedes switches intelligently between fresh air and air-recirculation mode.