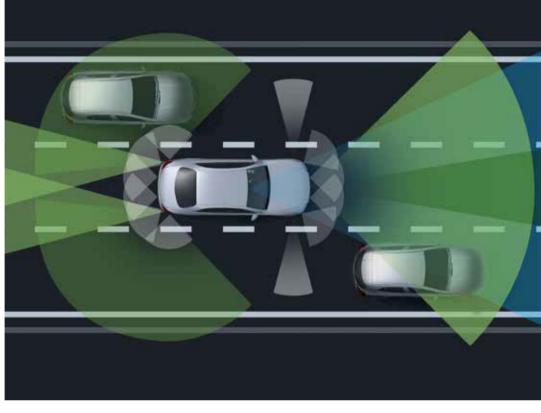

### Assistance systems.

The optionally available Driving Assistance Package Plus can tangibly reduce the strain on the driver, particularly on long trips but also in confusing urban traffic. The improved functions include, for example, Active Distance Assist DISTRONIC<sup>1</sup>, Active Steering Assist<sup>1</sup> and Traffic Sign Assist<sup>1</sup>. A highlight in off-road terrain: the "transparent" bonnet, available as an extension of the optional Parking Package with 360° camera<sup>1</sup>, makes the area in front of the vehicle visible on the media display – a significant help in steep terrain.