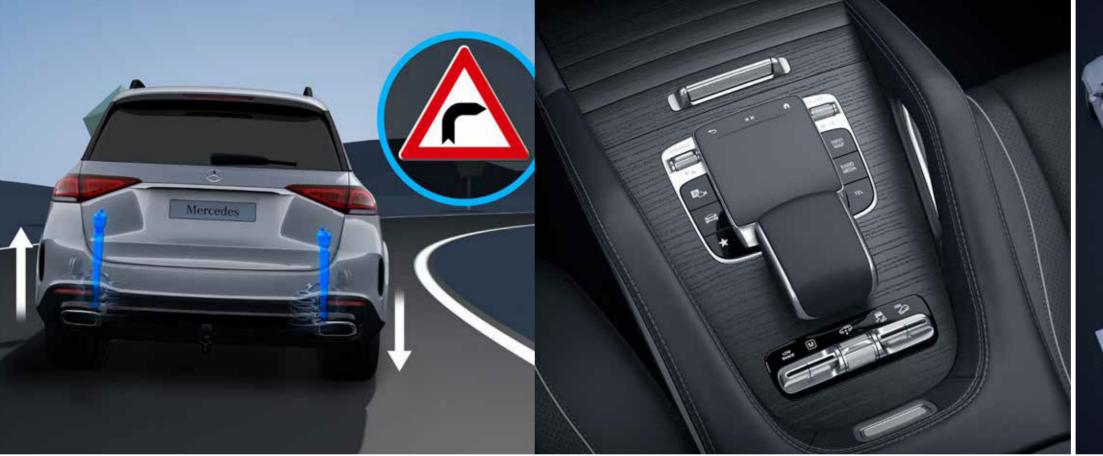

### E-ACTIVE BODY CONTROL.

The intelligent E-ACTIVE BODY CONTROL<sup>1</sup> suspension can assess the speed, load and driving situation, and adjust the damping and level control separately for each wheel. For superb ride comfort and outstanding stability – both on and off the road, and on dry, wet or slippery carriageways.

### Trailer Manoeuvring Assist.

Save time and spare your nerves when manoeuvring: with the extended and camera-based Trailer Manoeuvring Assist¹ system, even less experienced trailer drivers can complete reversing manoeuvres calmly and confidently – even in difficult situations. Further support is offered by the updated trailer menu in the central display and the Trailer route planner for the navigation system.²