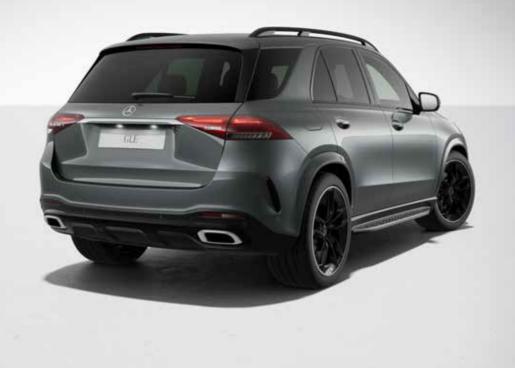

# Night Package.<sup>1</sup>

More character – expressive style. In combination with the AMG Line, the Night Package adds striking highlights in the form of exclusive black design features. These accentuate the sporty character and athletic design idiom of your vehicle. Ideal for individualists who appreciate an expressive design.

#### HIGHLIGHTS

Diamond radiator grille with Mercedes-Benz pattern, integrated Mercedes star and single louvre painted in high-gloss black with chrome insert and black surround

50.8 cm (20-inch) AMG 5-twin-spoke light-alloy wheels painted in high-gloss black with a high-sheen finish, further AMG wheel variants up to 55.9 cm (22 inches) optional

AMG front apron with sporty air inlets and trim strip in high-gloss black

Inserts in the air inlets of the front bumper in high-gloss black

AMG rear apron with diffuser-look insert in black and trim strip in high-gloss black

Roof railing in matt black

Windowline trim strip, beltline trim strip and exterior mirror housing in black

Dark-tinted heat insulating glass from the B-pillar to the rear