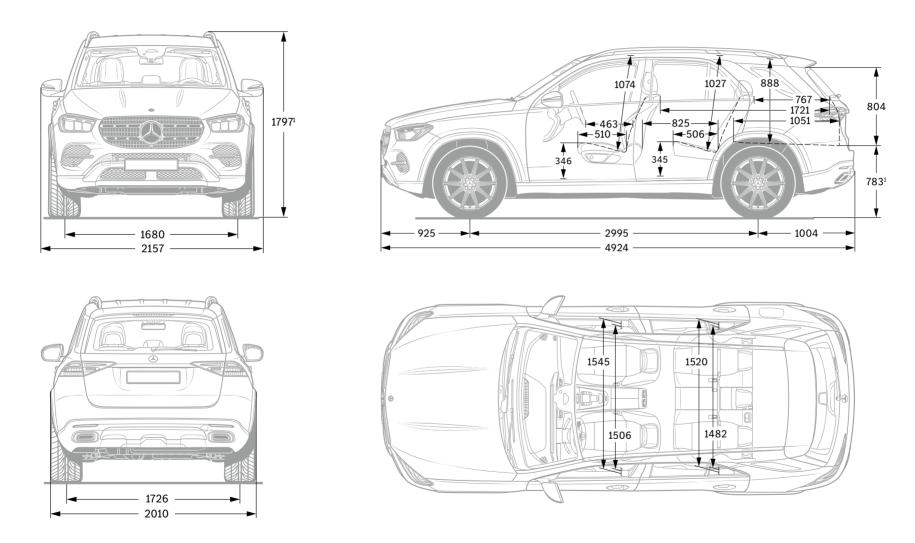

# Dimensions.

<sup>1</sup> With steel suspension. Dimensions unladen. All figures in millimetres. The illustrated dimensions are mean values. They are valid for vehicles in basic specification and in unladen condition. Dimensions based on the GLE 450 4MATIC as an example.