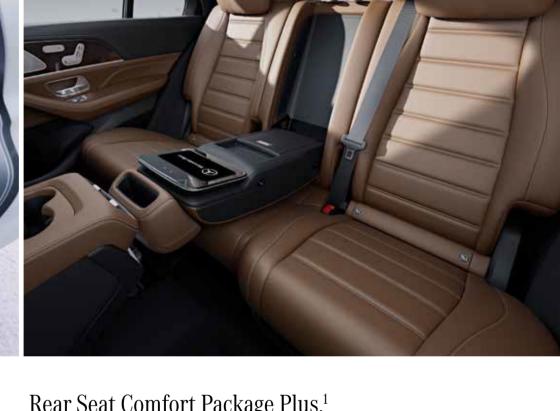

# Rear Seat Comfort Package Plus.<sup>1</sup>

Passengers in the rear enjoy particularly comfortable travel thanks to comfort extras such as the extended centre armrest and centre console. They can easily access various stowage compartments, connection points and the removable MBUX rear tablet. Thanks to the luxury centre armrest with its high-quality upholstered armrests, your rear-seat passengers can lean back in comfort. The extra-soft finish of the luxury head restraints with additional cushions furthermore promotes a relaxed posture for the head, neck and shoulder area.