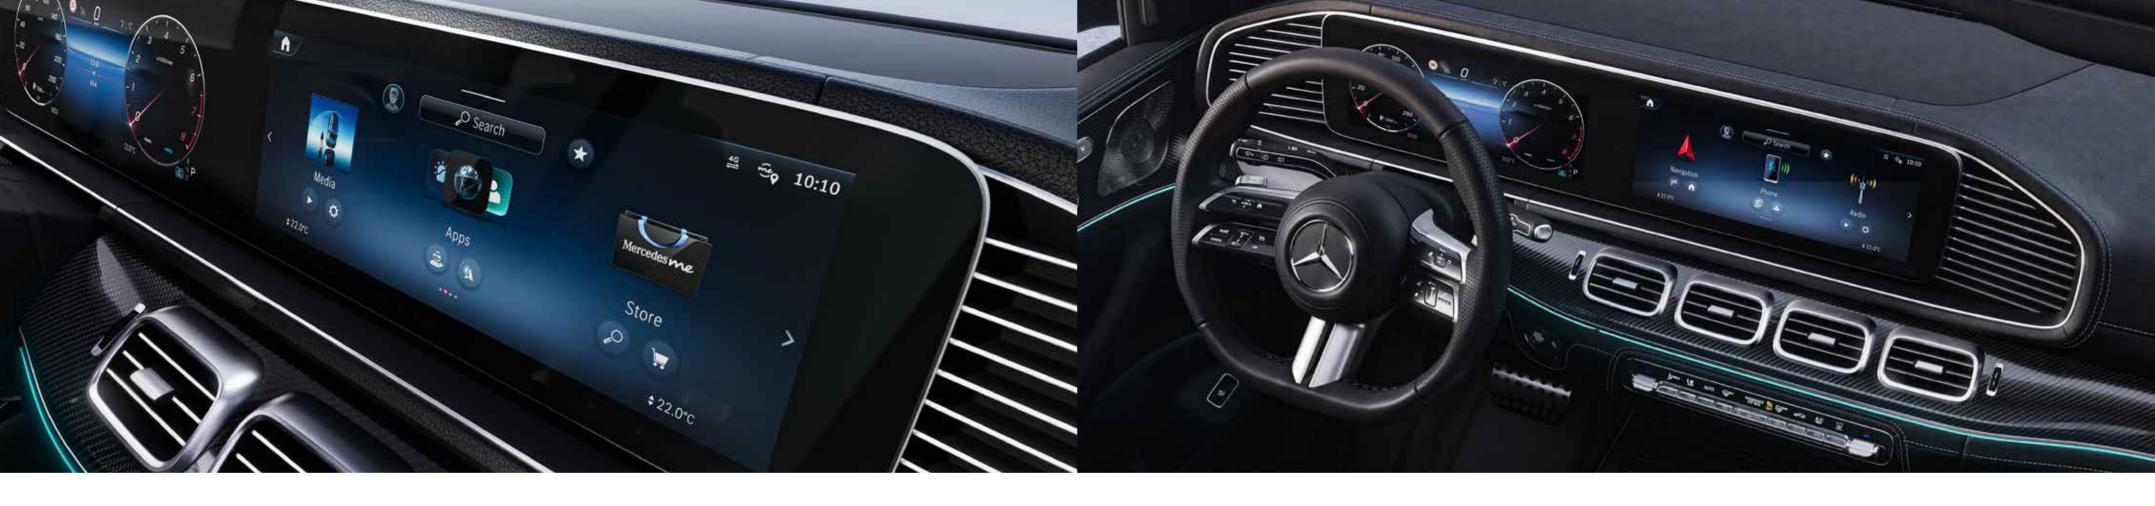

# MBUX.

Latest-generation infotainment: the MBUX multimedia system features a new user interface and makes the interior of the GLE even more digital and intelligent. Enjoy even more comfort and intuitive operation by voice, touch or gestures.