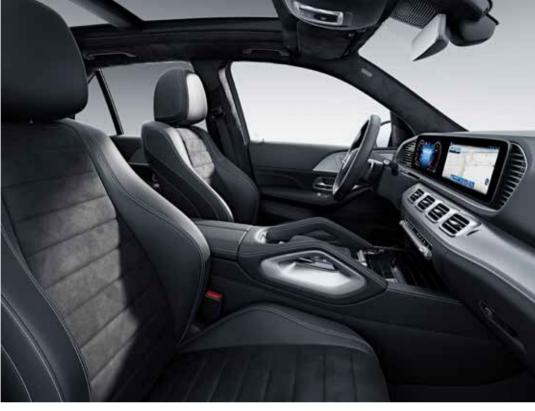

#### HIGHLIGHTS IN THE INTERIOR

Multifunction sports steering wheel in nappa leather

Upholstery in black ARTICO man-made leather or black Rough leather/leather, depending on engine variant

Widescreen Cockpit, comprising central media display with touchscreen and instrument display

MBUX multimedia system with LINGUATRONIC

2-zone THERMATIC automatic climate control

Seat heating for driver and front passenger

# BUILT BOLD. MERCEDES-AMG GLE AND GLE COUPÉ.

The AMG models underscore the GLE's dedication to speed: in particular the exterior, the interior, the telematics and the technology have been enhanced. Details in the exterior design convey the AMG feeling even better and more expressively. The interior also adds highlights in terms of dynamics and sportiness. In the cockpit there are technological updates as well as refreshed design elements. Additional trim elements and upholstery colours are also available for selection. The MBUX multimedia system and the multifunction sports steering wheel feature the next technology generation – for even more intuitive operation.