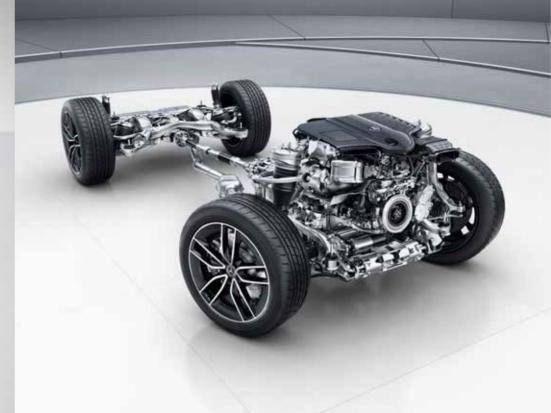

# Drive technology - systematically electrified.

The new engine generation of the GLE is more efficient and more powerful than ever before. Alongside the plug-in hybrids, the systematically electrified engine range also includes mild hybrids with 48-volt technology. The integrated starter alternator delivers an electric boost of up to 16 kW. This means that consumption and  $\rm CO_2$  emissions can be cut, while the driving experience is intensified thanks to electric start-up support.