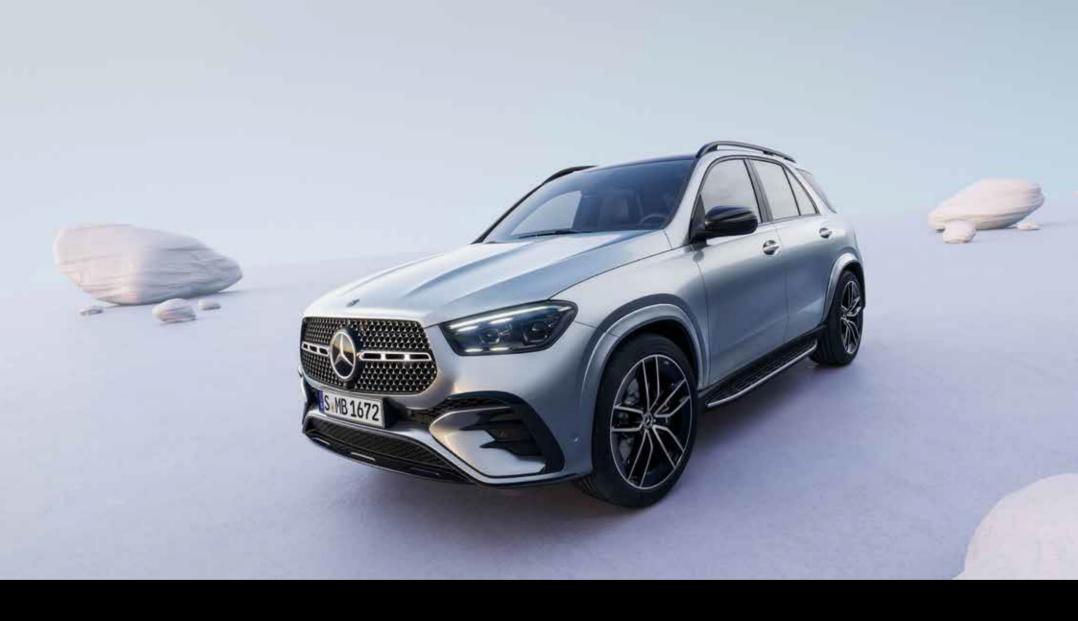

### Standard equipment.

The exterior conveys strength and elegance. The generous proportions exude effortless superiority and safety. Chrome elements create stylish highlights. The progressively designed interior embodies a sense of sporty elegance. Generous dimensions, high-quality materials and a host of useful details form the basis for a luxurious atmosphere and comfortable travel.

### AMG Line.1

The expressive styling of the AMG Line exterior adds a thoroughly dynamic touch to your vehicle – for a clear differentiation from the base model. As such you can make a clear statement for powerful design. The AMG Line interior lends your vehicle a more visible and tangible sense of sportiness. It lets you make an emphatic statement and show immediately what matters to you: an ambience that is dynamic and exclusive in every detail.

#### HIGHLIGHTS ON THE EXTERIOR

Diamond radiator grille with Mercedes-Benz pattern in chrome, integrated Mercedes star and single louvre painted in matt dark grey with chrome insert

AMG Bodystyling with features including AMG-specific front and rear apron