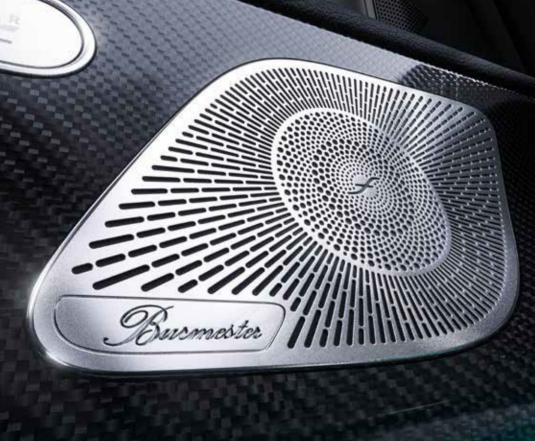

# Burmester® surround sound system.¹

A listening experience in a new dimension. Experience first-class sound with the high-quality Burmester® 3D surround sound system. 13 high-performance speakers and a system power of 590 watts create an impressive sound backdrop, including multi-channel-format support for true surround sound with Dolby Atmos®. You can specifically optimise this for the front and rear seats to intensify the listening pleasure.