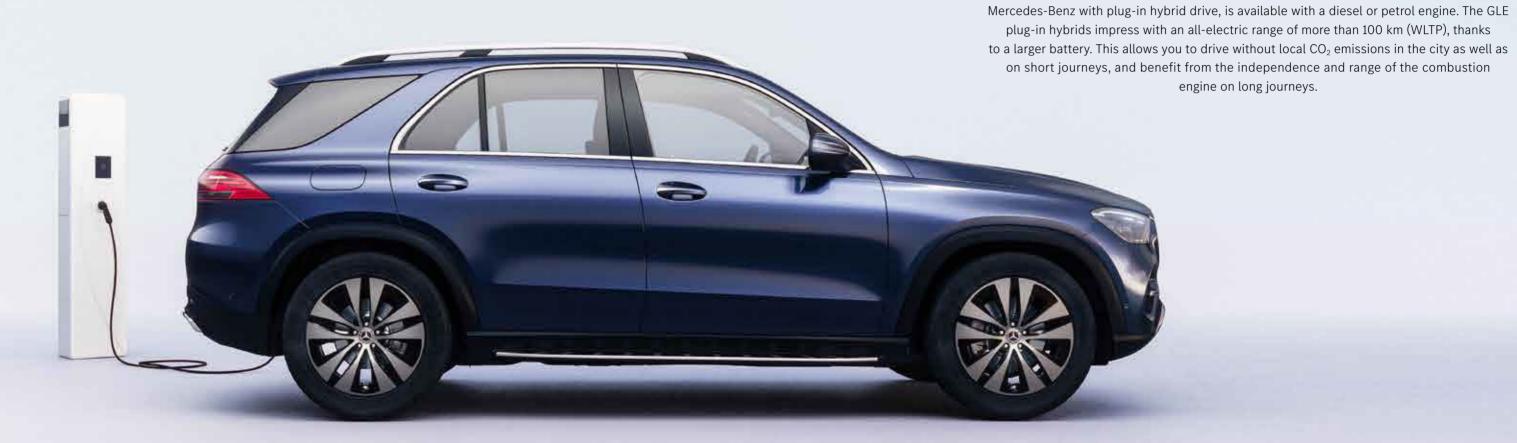

# GLE PLUG-IN HYBRIDS.

Extensive range, minimal charging time – the GLE, currently the largest SUV from