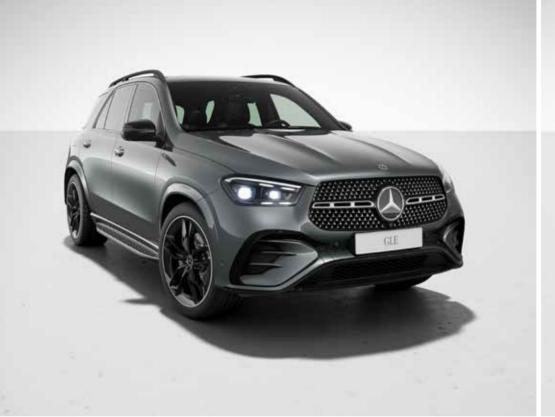

### Standard equipment.

The exterior conveys strength and elegance. The generous proportions exude effortless superiority and safety. Chrome elements create stylish highlights. The progressively designed interior embodies a sense of sporty elegance. Generous dimensions, high-quality materials and a host of useful details form the basis for a luxurious atmosphere and comfortable travel.

#### HIGHLIGHTS ON THE EXTERIOR

Non-metallic or metallic paintwork

Radiator grille with louvres painted in high-tech silver in SUV design with chrome insert and vertical struts in high-gloss black with integrated Mercedes star

Aluminium-look roof railing

Chrome Package: chrome-plated windowline trim strip, beltline trim strip and front/rear underride guards