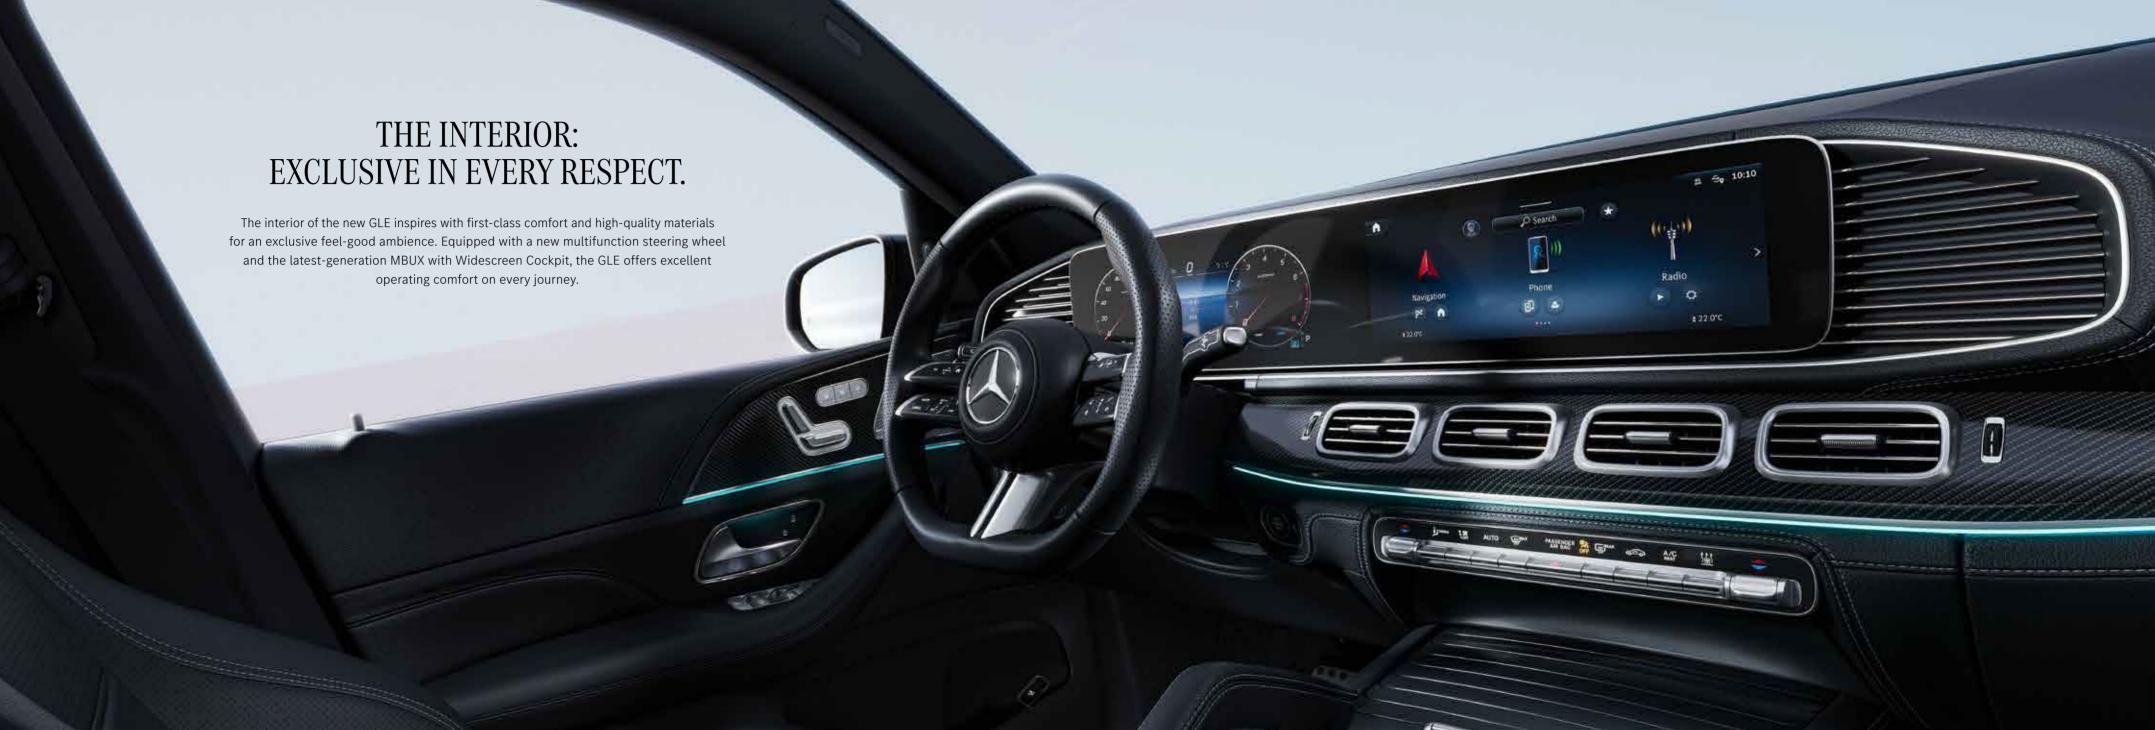

# MBUX.

Latest-generation infotainment: the MBUX multimedia system features a new user interface and makes the interior of the GLE even more digital and intelligent. Enjoy even more comfort and intuitive operation by voice, touch or gestures.

#### HIGHLIGHTS IN THE INTERIOR

Multifunction sports steering wheel in nappa leather

Upholstery in black ARTICO man-made leather or black Rough leather/leather, depending on engine variant

Widescreen Cockpit, comprising central media display with touchscreen and instrument display

MBUX multimedia system with LINGUATRONIC

2-zone THERMATIC automatic climate control

Seat heating for driver and front passenger