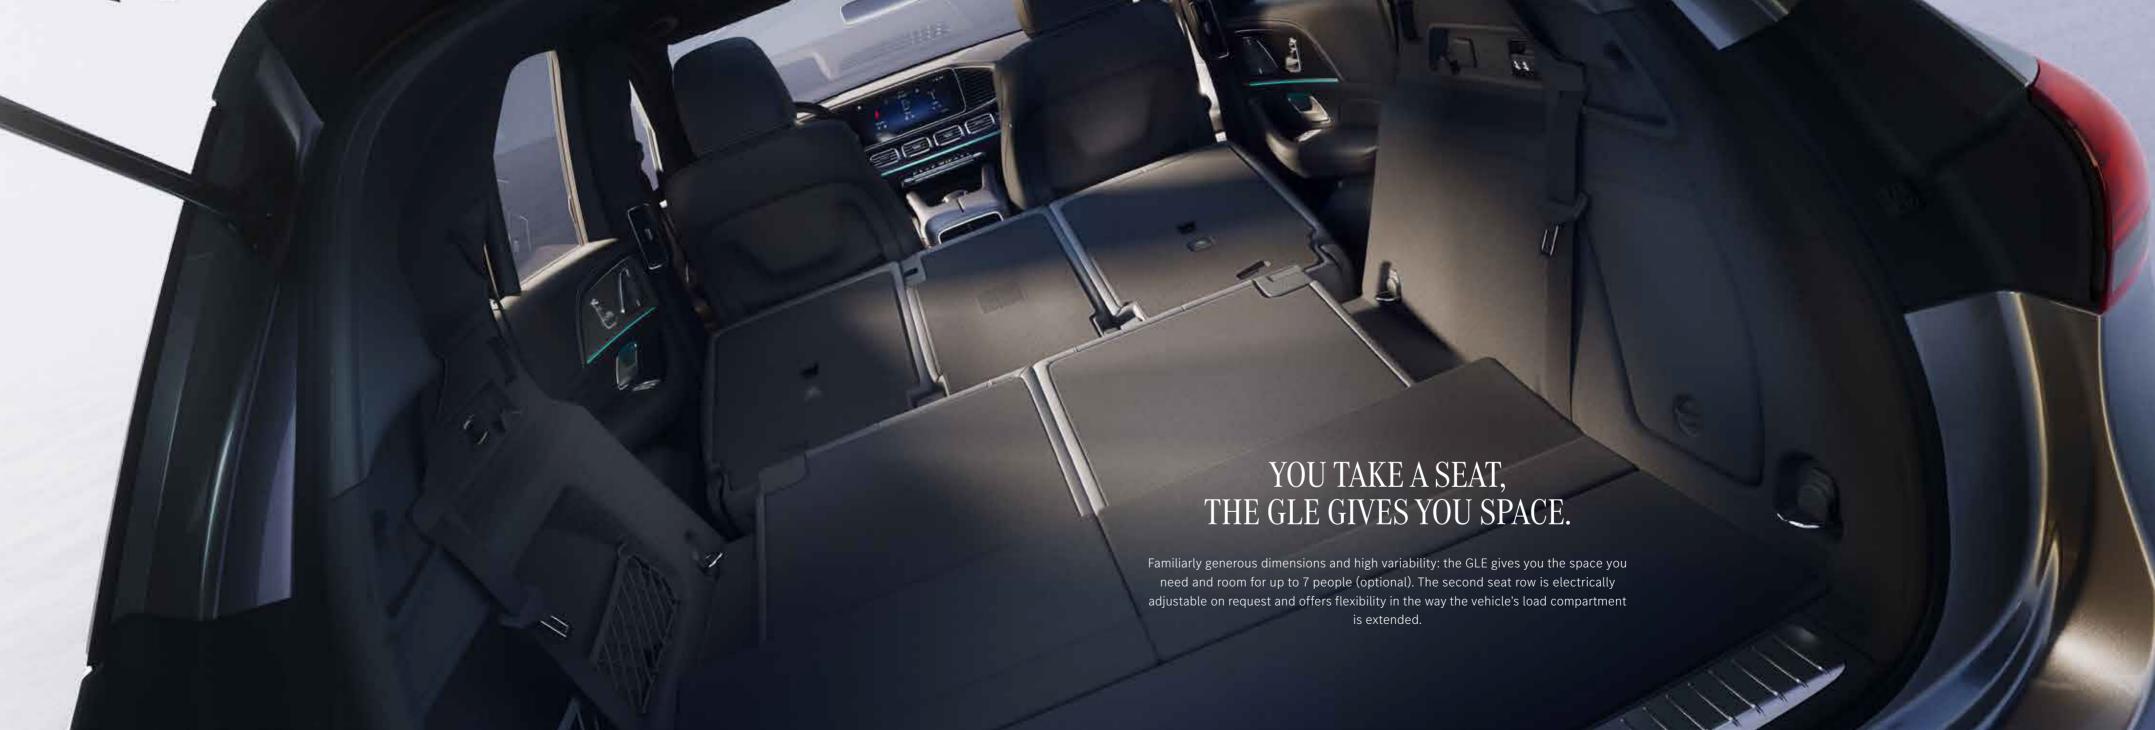

# Third seat row for two people.<sup>1</sup>

An additional seat row can be folded out at any time in your GLE if you so wish, offering room for two further passengers. This means that you can switch between extra load capacity and seats as needed. You can fold and unfold the seats separately and, thanks to the EASY-ENTRY system, your passengers can also access them conveniently. At the touch of a button, the second seat row can be moved forwards fully electrically.

# Rear Seat Comfort Package Plus.<sup>1</sup>

Passengers in the rear enjoy particularly comfortable travel thanks to comfort extras such as the extended centre armrest and centre console. They can easily access various stowage compartments, connection points and the removable MBUX rear tablet. Thanks to the luxury centre armrest with its high-quality upholstered armrests, your rear-seat passengers can lean back in comfort. The extra-soft finish of the luxury head restraints with additional cushions furthermore promotes a relaxed posture for the head, neck and shoulder area.