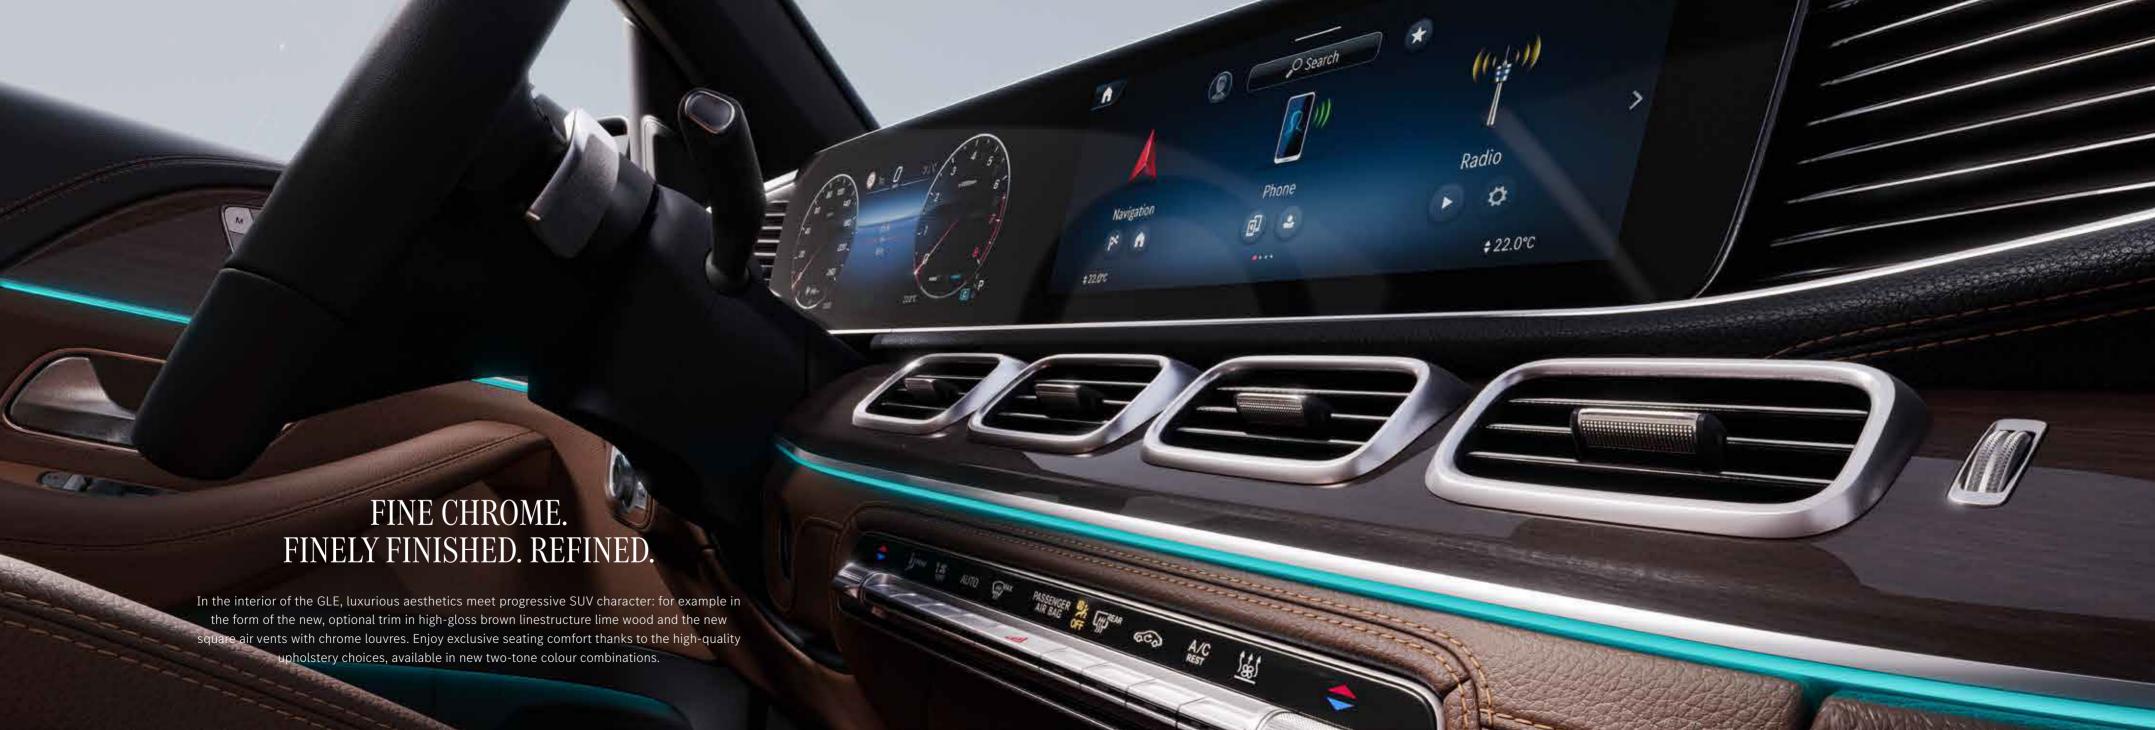

### Standard equipment.

The exterior conveys strength and elegance. The generous proportions exude effortless superiority and safety. Chrome elements create stylish highlights. The progressively designed interior embodies a sense of sporty elegance. Generous dimensions, high-quality materials and a host of useful details form the basis for a luxurious atmosphere and comfortable travel.

#### HIGHLIGHTS IN THE INTERIOR

Multifunction sports steering wheel in nappa leather

Upholstery in black ARTICO man-made leather or black Rough leather/leather, depending on engine variant

Widescreen Cockpit, comprising central media display with touchscreen and instrument display

MBUX multimedia system with LINGUATRONIC

2-zone THERMATIC automatic climate control

Seat heating for driver and front passenger