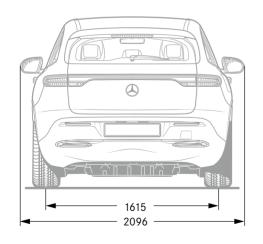

## Dimensions.

All figures in millimetres. The pictured dimensions are mean values. They are valid for vehicles with standard equipment and in unladen condition.