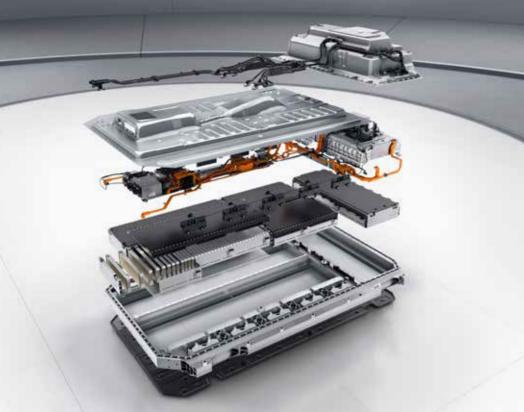

### Electric drivetrain.

An electric motor on each of the axles converts electrical energy into mechanical energy for impressive forward thrust. Thanks to the intelligent operating strategy of the drive components, the system output of 300 kW (408 hp) is always available when needed – for efficient and practically silent operation. The electric drivetrains have different configurations in order to minimise electrical consumption and maximise dynamism: the electric machine at the front is optimised to provide maximum efficiency in low to medium load ranges, while its rear counterpart determines the dynamism.