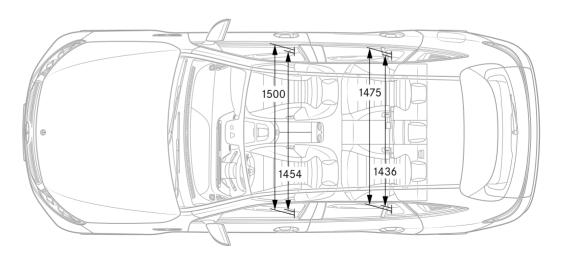

## Dimensions.

All figures in millimetres. The pictured dimensions are mean values. They are valid for vehicles with standard equipment and in unladen condition.