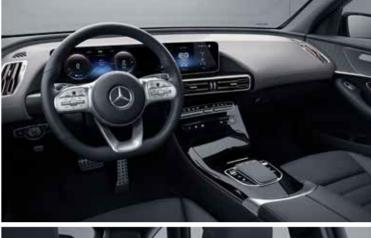

## Standard equipment and appointments.

A truly special vehicle at first glance – with a design that represents the future. The black panel radiator grille and the specific MULTIBEAM LED headlamps are unmistakable, and combined here to spectacular effect with an LED luminescent band. The interior blends special electric-car aesthetics with the impressive interplay between a contemporary colour scheme and the hallmark intrinsic value of a Mercedes-Benz.

#### STANDARD EXTERIOR HIGHLIGHTS

Black panel radiator grille with louvres and surround in chrome

 $\ensuremath{\mathsf{MULTIBEAM}}$  LED and LED light bands at the front and rear

Front apron and side sill panels in black

#### STANDARD INTERIOR HIGHLIGHTS

Front seats upholstered in black Aberdeen fabric with graphite topstitching

Multifunction sports steering wheel in leather with spokes, control panels and controls in high-gloss black

Instrument panel with nappa-look man-made leather in metallic silver grey. Beltlines with a fine surface structure in black

Grey matrix-look trim

Ventilation outlets with rosé gold-coloured louvres

Fabric roof liner, black