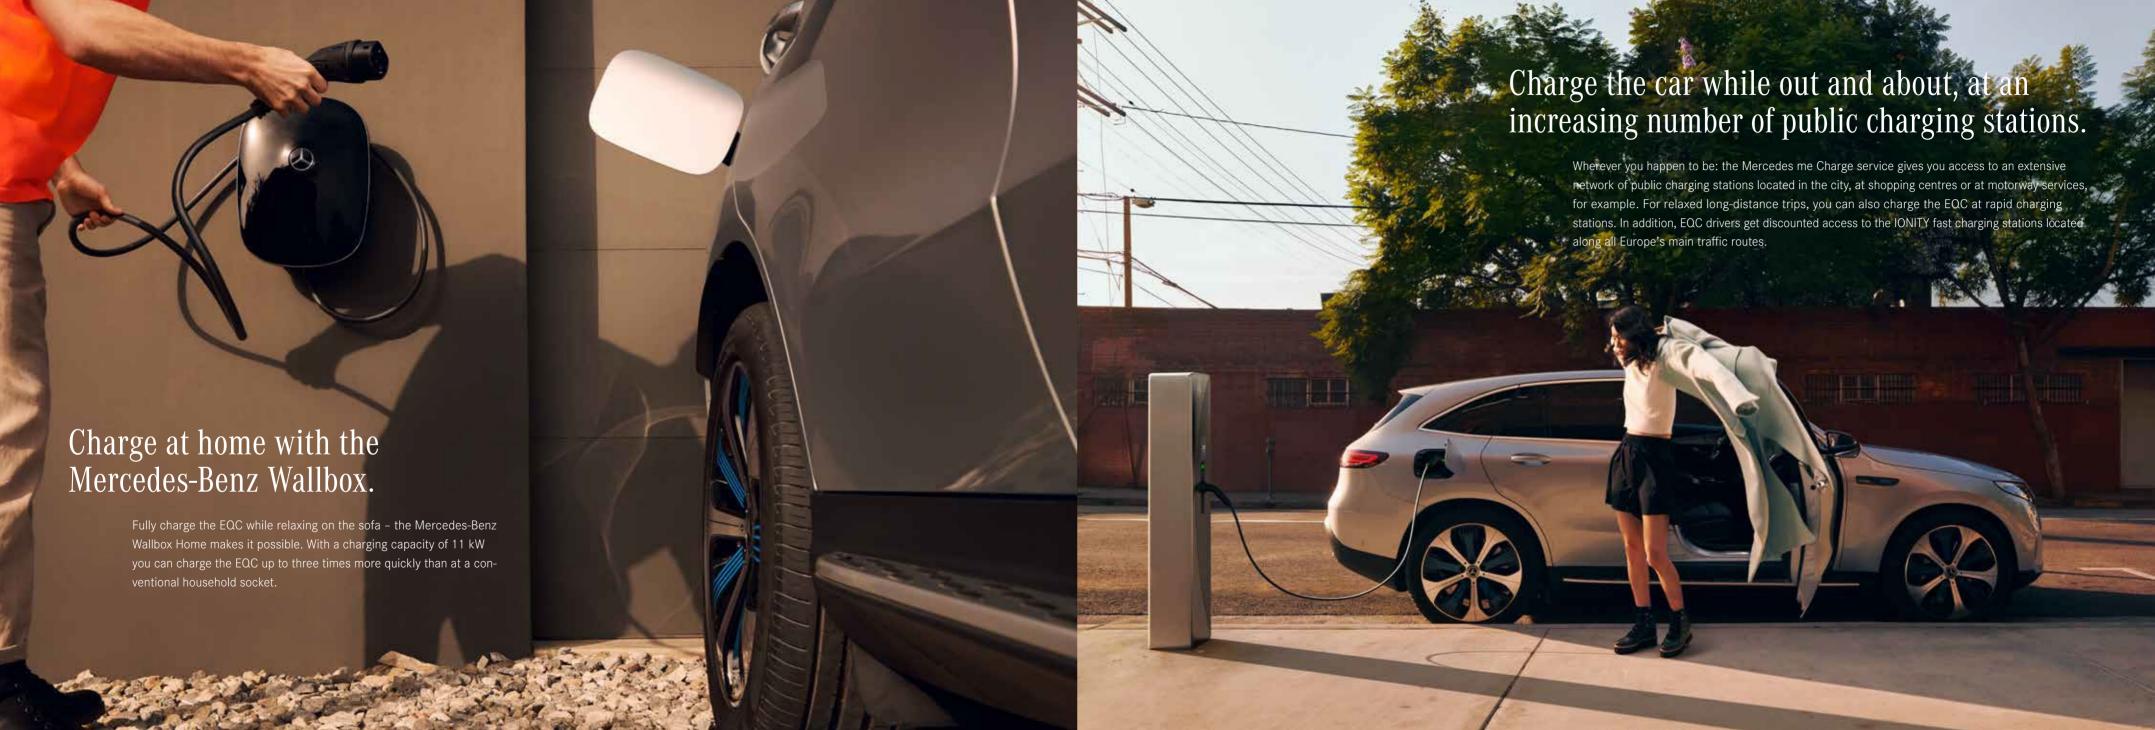

# The EQC suv



























## MULTIBEAM LED.

The new EQC takes in its surroundings literally at the speed of light, largely thanks to the standard MULTIBEAM LED headlamps with inner housing in high-gloss black, blue trim lines and a distinctive light design. The LED light bands at the front and rear really catch the eye and draw attention, particularly at night.

## Burmester® surround sound system.

Experience more performance and exclusivity with the legendary Burmester® sound. The high-performance speakers deliver first-class surround sound. You can specifically optimise this for the front and rear seats to intensify the listening experience.

## EQC-specific light-alloy wheels.

We've rethought almost everything for the EQC. Even the wheels. which are available in a design developed specifically for t