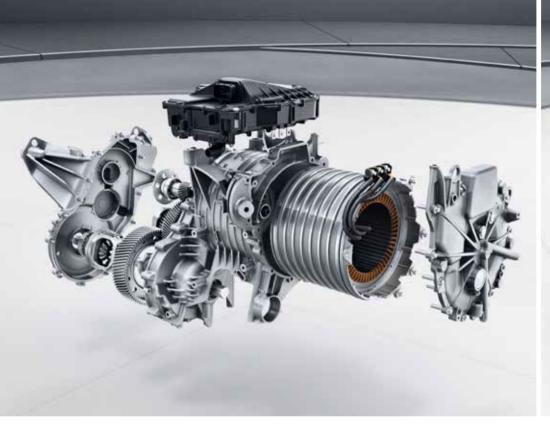

### Electric drivetrain.

An electric motor on each of the axles converts electrical energy into mechanical energy for impressive forward thrust. Thanks to the intelligent operating strategy of the drive components, the system output of 300 kW (408 hp) is always available when needed – for efficient and practically silent operation. The electric drivetrains have different configurations in order to minimise electrical consumption and maximise dynamism: the electric machine at the front is optimised to provide maximum efficiency in low to medium load ranges, while its rear counterpart determines the dynamism.