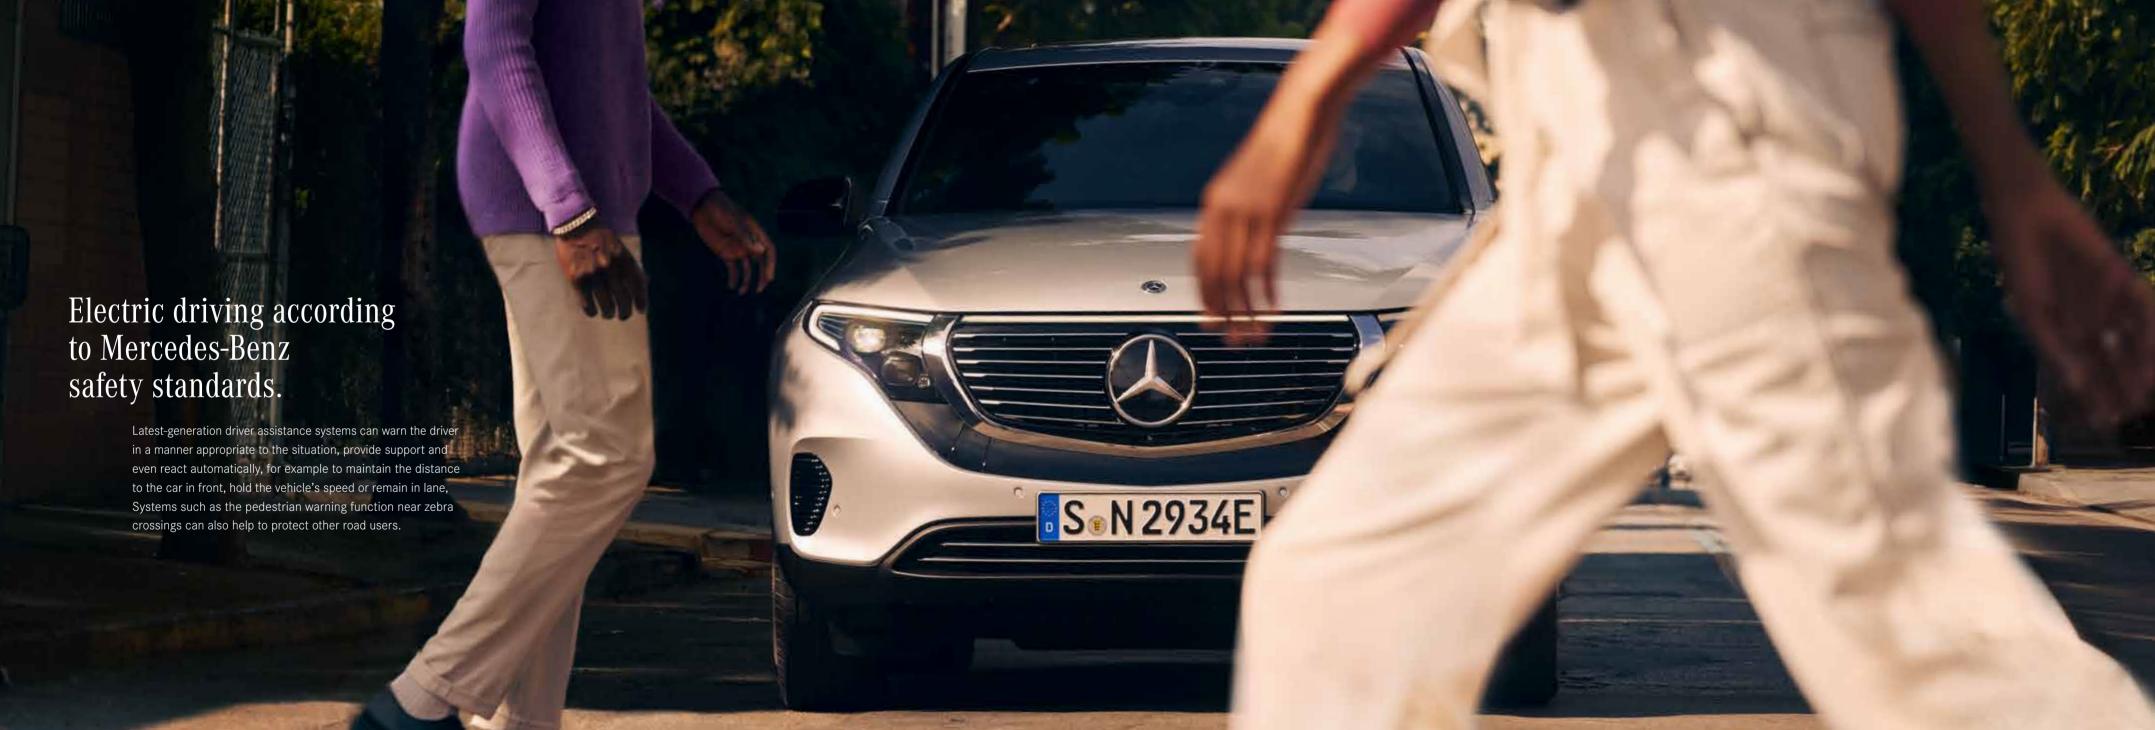

## Driving Assistance Package.

Join the road to fully automated driving: cutting-edge systems support you according to the given situation with speed adjustment, steering, lane changes and even when there is a risk of collision. The risk of an accident is reduced – passengers as well as other road users are protected effectively. So you reach your destination relaxed and safe.

The optional Driving Assistance Package includes a wealth of sensors for your Mercedes: cameras, radar and ultrasound scan the surroundings. To supplement this, the driver assistance and safety systems use various data from maps, navigation system and Live Traffic Information to assess routes and traffic in real time. All information is intelligently networked. What you as a driver gain in terms of comfort is permanently noticeable in the way you are relieved of much of the strain. For example, the systems can take care of braking and accelerating for you. Your vehicle can adjust the speed automatically when you turn or encounter the end of a traffic jam (detected by Live Traffic Information). Detected maximum permissible speeds are obeyed automatically, too. Smooth steering intervention helps you to keep the vehicle in lane, while the system also helps with the formation of an emergency corridor in a traffic jam.