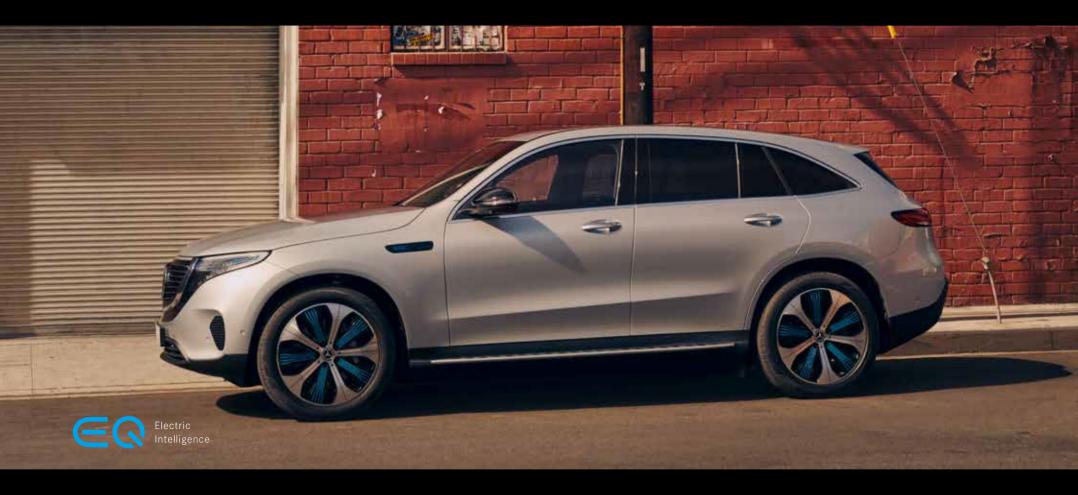

## EQC-specific light-alloy wheels.

We've rethought almost everything for the EQC. Even the wheels. which are available in a design developed specifically for the EQC, with optional blue detailing.

48.3 cm (19-inch) 5-spoke light-alloy wheels painted in black with a high-sheen finish, optional light-alloy wheels in specific design with blue decorative elements or blue rim flange

Badge on the wing in high-gloss black with chrome stripes and blue "FOC" lettering