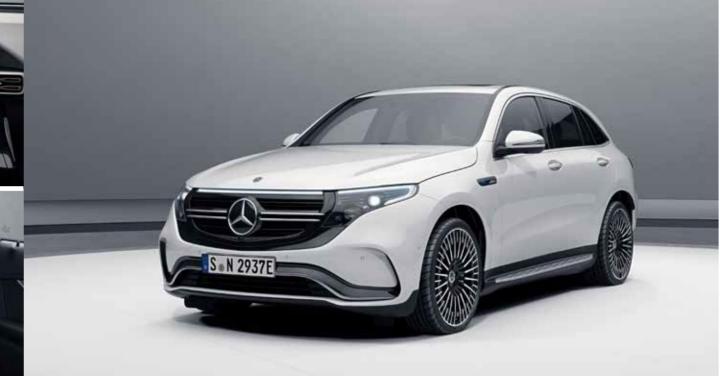

## Standard equipment and appointments.

A truly special vehicle at first glance – with a design that represents the future. The black panel radiator grille and the specific MULTIBEAM LED headlamps are unmistakable, and combined here to spectacular effect with an LED luminescent band. The interior blends special electric-car aesthetics with the impressive interplay between a contemporary colour scheme and the hallmark intrinsic value of a Mercedes-Benz.

#### STANDARD EXTERIOR HIGHLIGHTS

Black panel radiator grille with louvres and surround in chrome

 $\ensuremath{\mathsf{MULTIBEAM}}$  LED and LED light bands at the front and rear

Front apron and side sill panels in black

48.3 cm (19-inch) 5-spoke light-alloy wheels painted in black with a high-sheen finish, optional light-alloy wheels in specific design with blue decorative elements or blue rim flange

Badge on the wing in high-gloss black with chrome stripes and blue "FOC" lettering