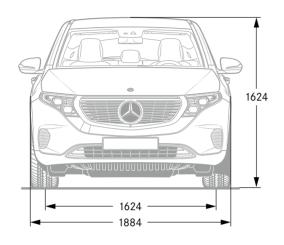

## Dimensions.

All figures in millimetres. The pictured dimensions are mean values. They are valid for vehicles with standard equipment and in unladen condition.