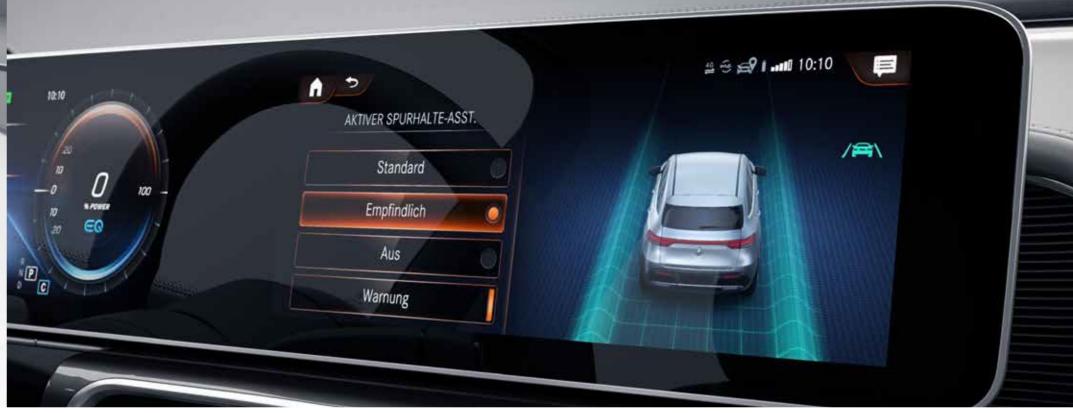

## Driving Assistance Package.

Join the road to fully automated driving: cutting-edge systems support you according to the given situation with speed adjustment, steering, lane changes and even when there is a risk of collision. The risk of an accident is reduced – passengers as well as other road users are protected effectively. So you reach your destination relaxed and safe.

The optional Driving Assistance Package includes a wealth of sensors for your Mercedes: cameras, radar and ultrasound scan the surroundings. To supplement this, the driver assistance and safety systems use various data from maps, navigation system and Live Traffic Information to assess routes and traffic in real time. All information is intelligently networked. What you as a driver gain in terms of comfort is permanently noticeable in the way you are relieved of much of the strain. For example, the systems can take care of braking and accelerating for you. Your vehicle can adjust the speed automatically when you turn or encounter the end of a traffic jam (detected by Live Traffic Information). Detected maximum permissible speeds are obeyed automatically, too. Smooth steering intervention helps you to keep the vehicle in lane, while the system also helps with the formation of an emergency corridor in a traffic jam.