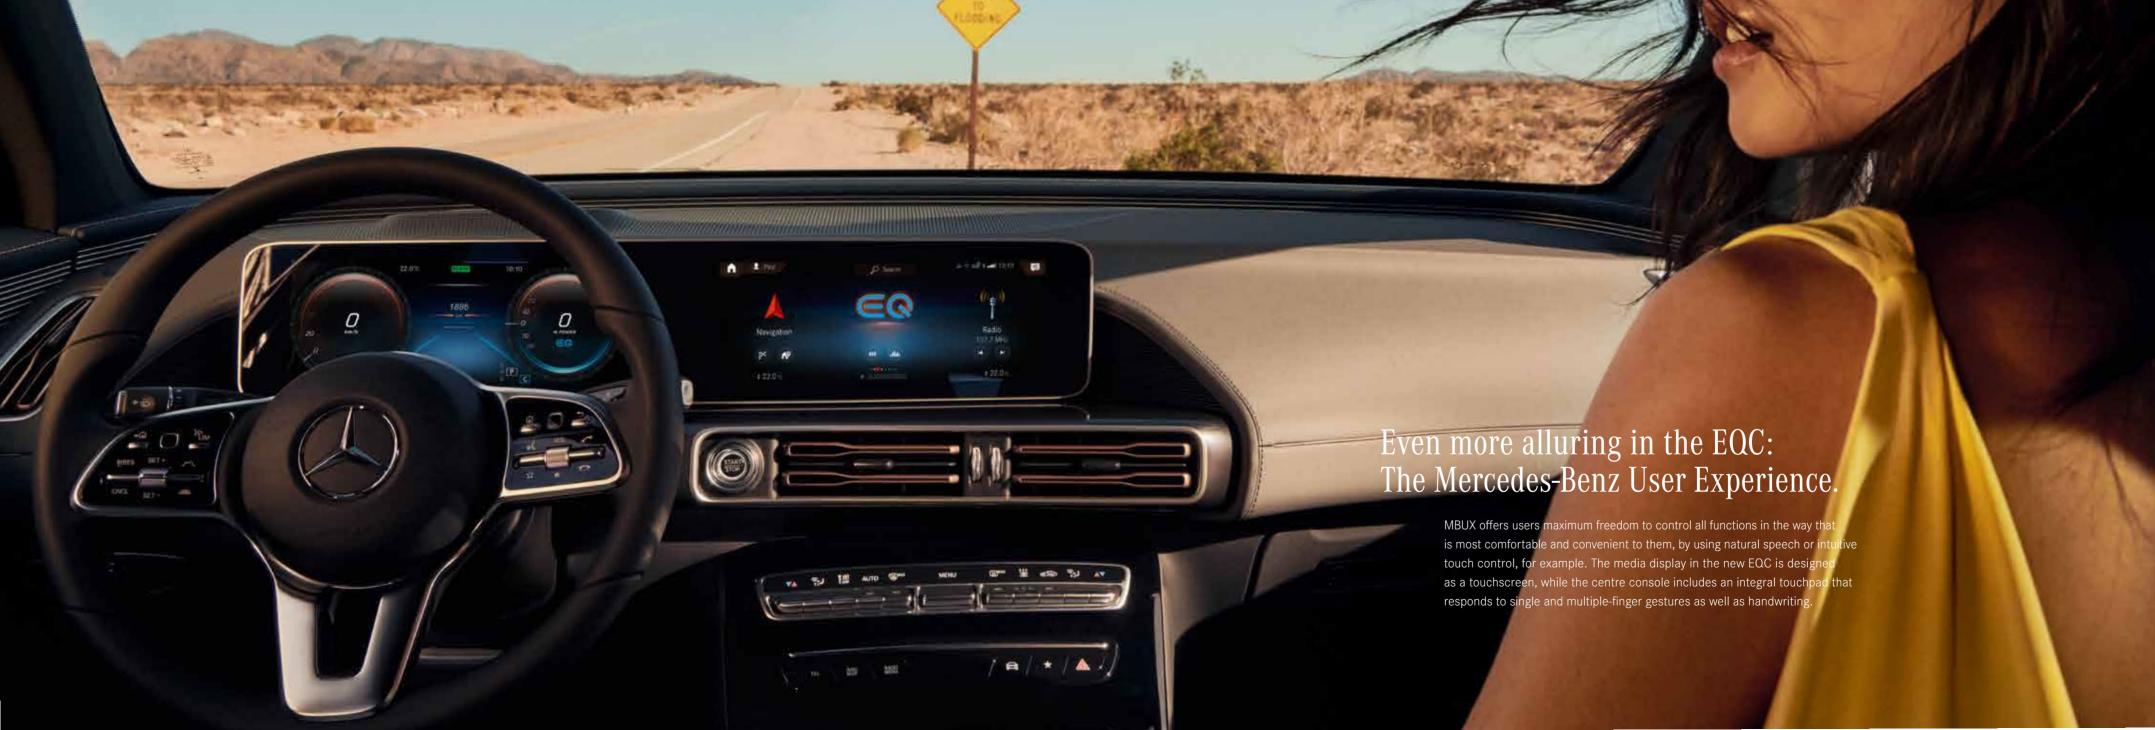

# The EQC suv



























## MULTIBEAM LED.

The new EQC takes in its surroundings literally at the speed of light, largely thanks to the standard MULTIBEAM LED headlamps with inner housing in high-gloss black, blue trim lines and a distinctive light design. The LED light bands at the front and rear really catch the eye and draw attention, particularly at night.

## Burmester® surround sound system.

Experience more performance and exclusivity with the legendary Burmester® sound. The high-performance speakers deliver first-class surround sound. You can specifically optimise this for the front and rear seats to intensify the listening experience.

## EQC-specific light-alloy wheels.

We've rethought almost everything for the EQC. Even the wheels. which are available in a design developed specifically for