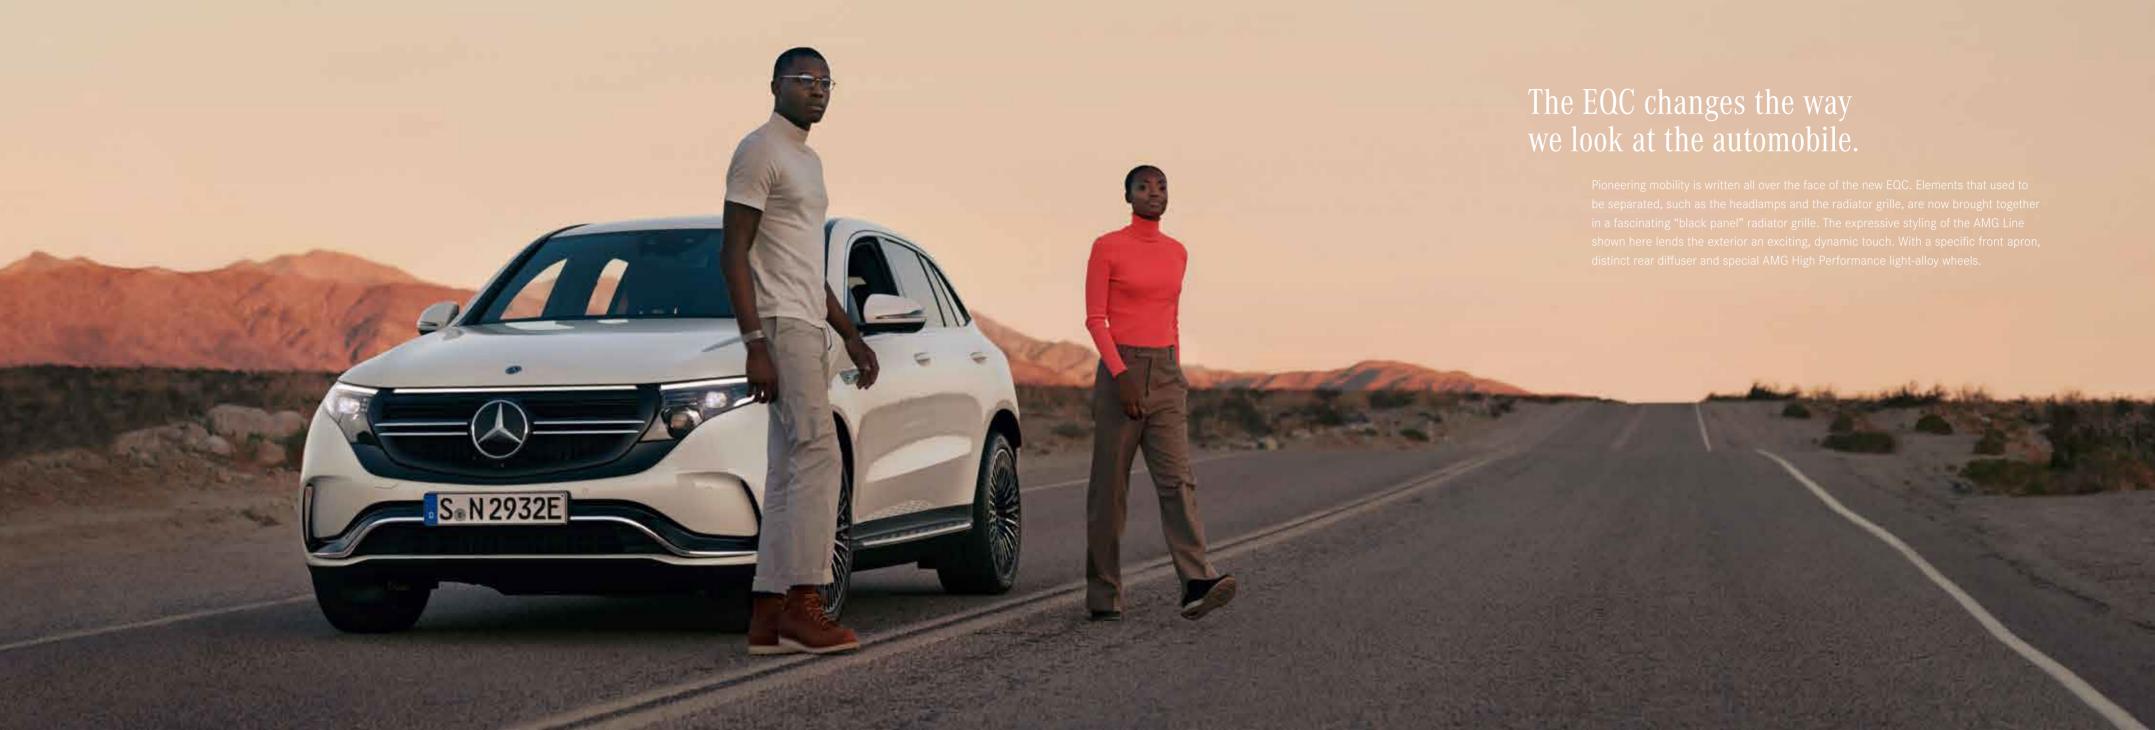

## The AMG Line.

The expressive styling of the AMG Line lends the exterior an exciting, dynamic touch, bringing sporty AMG genes into the realm of electric mobility – your clear statement in support of combining unique design with equally unique technology. The AMG Line interior lends the interior a more visible and tangible sense of sportiness alongside the electric-car aesthetics.

#### AMG LINE EXTERIOR HIGHLIGHTS

AMG-specific black panel radiator grille in twin-blade design and with surround in high-gloss black

AMG-specific front apron in jet-wing design, air intakes with chrome trim elements and high-gloss black trim inserts as well as visible and functional AIR CURTAINS

Wider, AMG-specific rear apron with visible air outlets (not functional), diffuser insert with four aero ribs in black and chrome trim element

Aerodynamically optimised 48.3 cm (19-inch) AMG 5-twin-spoke light-alloy wheels painted in tantalite grey with a high-sheen finish