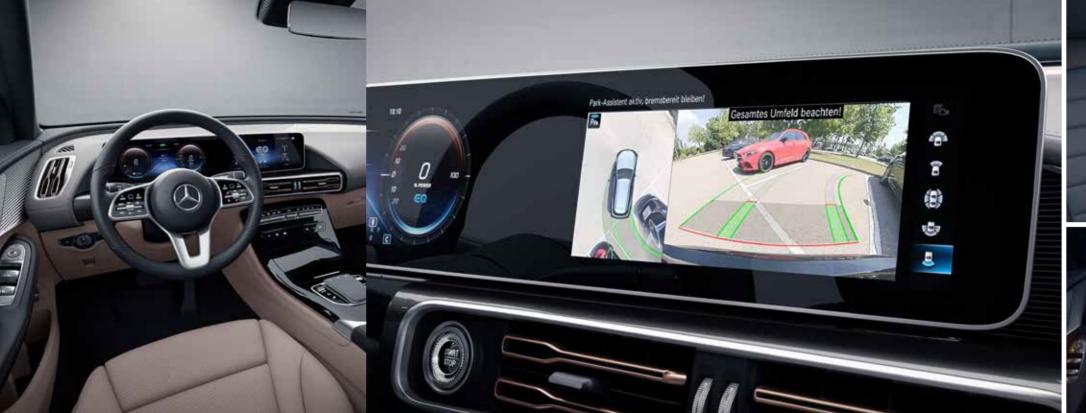

## Parking Package with 360° camera.

Effortless manoeuvring, precision parking: thanks to all-around visibility you can even handle narrower or angled parking spaces at the first go. With the 360° camera you have a view of every angle around your vehicle. The virtual aerial view from a bird's-eye perspective shows you your position in an intelligent way.