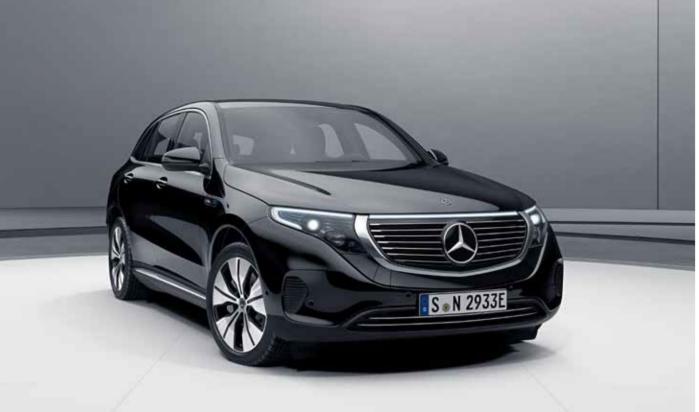

## Standard equipment and appointments.

A truly special vehicle at first glance – with a design that represents the future. The black panel radiator grille and the specific MULTIBEAM LED headlamps are unmistakable, and combined here to spectacular effect with an LED luminescent band. The interior blends special electric-car aesthetics with the impressive interplay between a contemporary colour scheme and the hallmark intrinsic value of a Mercedes-Benz.

#### STANDARD EXTERIOR HIGHLIGHTS

Black panel radiator grille with louvres and surround in chrome

 $\ensuremath{\mathsf{MULTIBEAM}}$  LED and LED light bands at the front and rear

Front apron and side sill panels in black

48.3 cm (19-inch) 5-spoke light-alloy wheels painted in black with a high-sheen finish, optional light-alloy wheels in specific design with blue decorative elements or blue rim flange

Badge on the wing in high-gloss black with chrome stripes and blue "FOC" lettering