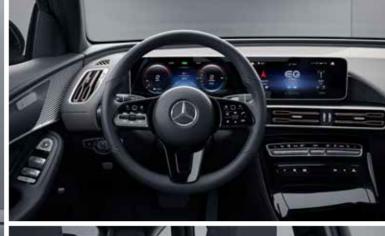

#### STANDARD INTERIOR HIGHLIGHTS

Front seats upholstered in black Aberdeen fabric with graphite topstitching

Multifunction sports steering wheel in leather with spokes, control panels and controls in high-gloss black

Instrument panel with nappa-look man-made leather in metallic silver grey. Beltlines with a fine surface structure in black

Grey matrix-look trim

Ventilation outlets with rosé gold-coloured louvres

Fabric roof liner, black