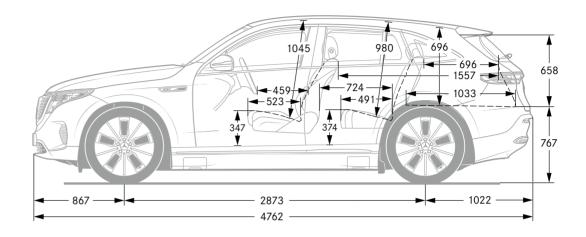

## Dimensions.

All figures in millimetres. The pictured dimensions are mean values. They are valid for vehicles with standard equipment and in unladen condition.