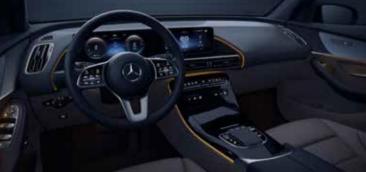

## Standard equipment and appointments.

A truly special vehicle at first glance – with a design that represents the future. The black panel radiator grille and the specific MULTIBEAM LED headlamps are unmistakable, and combined here to spectacular effect with an LED luminescent band. The interior blends special electric-car aesthetics with the impressive interplay between a contemporary colour scheme and the hallmark intrinsic value of a Mercedes-Benz.

Instrument panel with nappa-look man-made leather in metallic silver grey. Beltlines with a fine surface structure in black

Grey matrix-look trim

Ventilation outlets with rosé gold-coloured louvres

Fabric roof liner, black

#### AMBIENT LIGHTING

You can watch your own mini-sunrise on every trip in the new EQC. Many areas of the interior can be stylishly illuminated as you wish. For this, there are 64 individually selectable colours as well as several colour schemes and effects available.