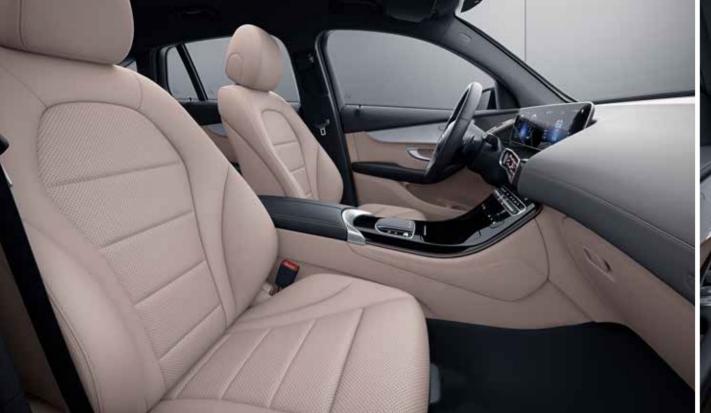

### Electric Art interior.

With the Electric Art interior, you can carry over the innovative design concept of your vehicle into the interior.

The colour scheme in particular, with additional exclusive highlights in rosé gold, characterises the emotive, refined ambience.

#### INTERIOR HIGHLIGHTS

Upholstery in ARTICO man-made leather/Sunnyvale fabric in silk beige/ black with rosé gold topstitching

Alternatively, upholstery in ARTICO man-made leather/Sunnyvale fabric in indigo blue/black with rosé gold topstitching

Optional upholstery in black leather with mid-grey topstitching or silk beige/ black leather with porcelain topstitching

Multifunction sports steering wheel in leather with spokes in chrome, control panels in high-gloss black with controls in chrome

Instrument panel with nappa-look man-made leather.

Beltlines with a fine surface structure in black or blue, topstitching in

Further topstitching in rosé gold on the centre console armrest and front door trim