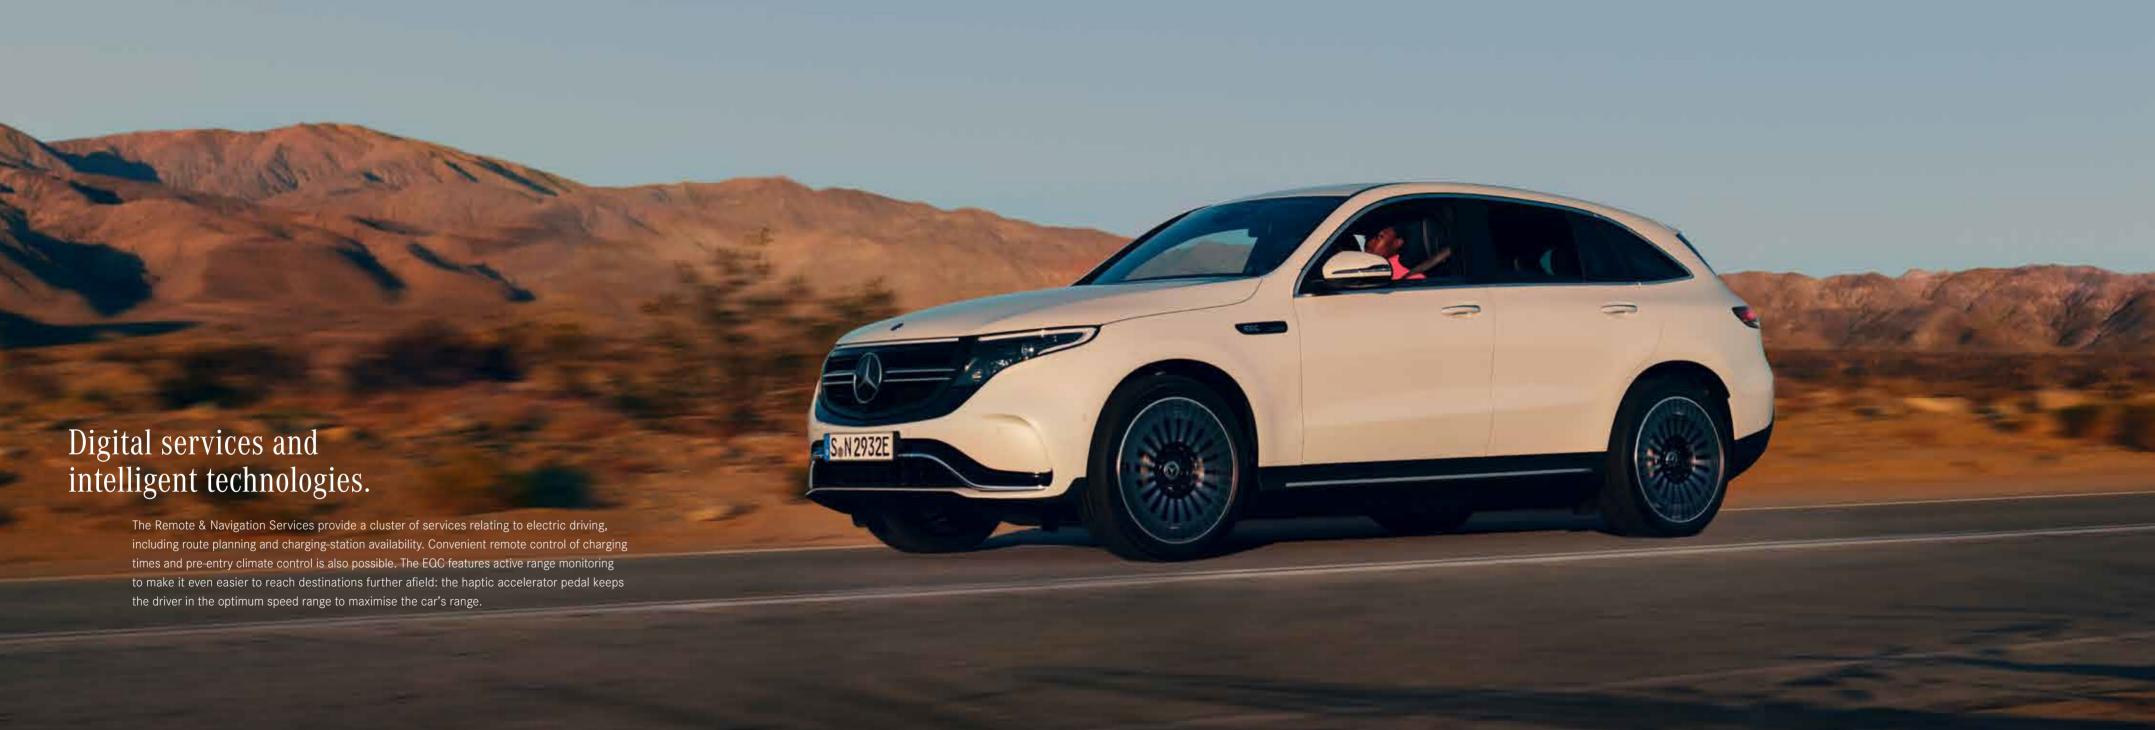

## Driving Assistance Package.

Join the road to fully automated driving: cutting-edge systems support you according to the given situation with speed adjustment, steering, lane changes and even when there is a risk of collision. The risk of an accident is reduced – passengers as well as other road users are protected effectively. So you reach your destination relaxed and safe.

The optional Driving Assistance Package includes a wealth of sensors for your Mercedes: cameras, radar and ultrasound scan the surroundings. To supplement this, the driver assistance and safety systems use various data from maps, navigation system and Live Traffic Information to assess routes and traffic in real time. All information is intelligently networked. What you as a driver gain in terms of comfort is permanently noticeable in the way you are relieved of much of the strain. For example, the systems can take care of braking and accelerating for you. Your vehicle can adjust the speed automatically when you turn or encounter the end of a traffic jam (detected by Live Traffic Information). Detected maximum permissible speeds are obeyed automatically, too. Smooth steering intervention helps you to keep the vehicle in lane, while the system also helps with the formation of an emergency corridor in a traffic jam.