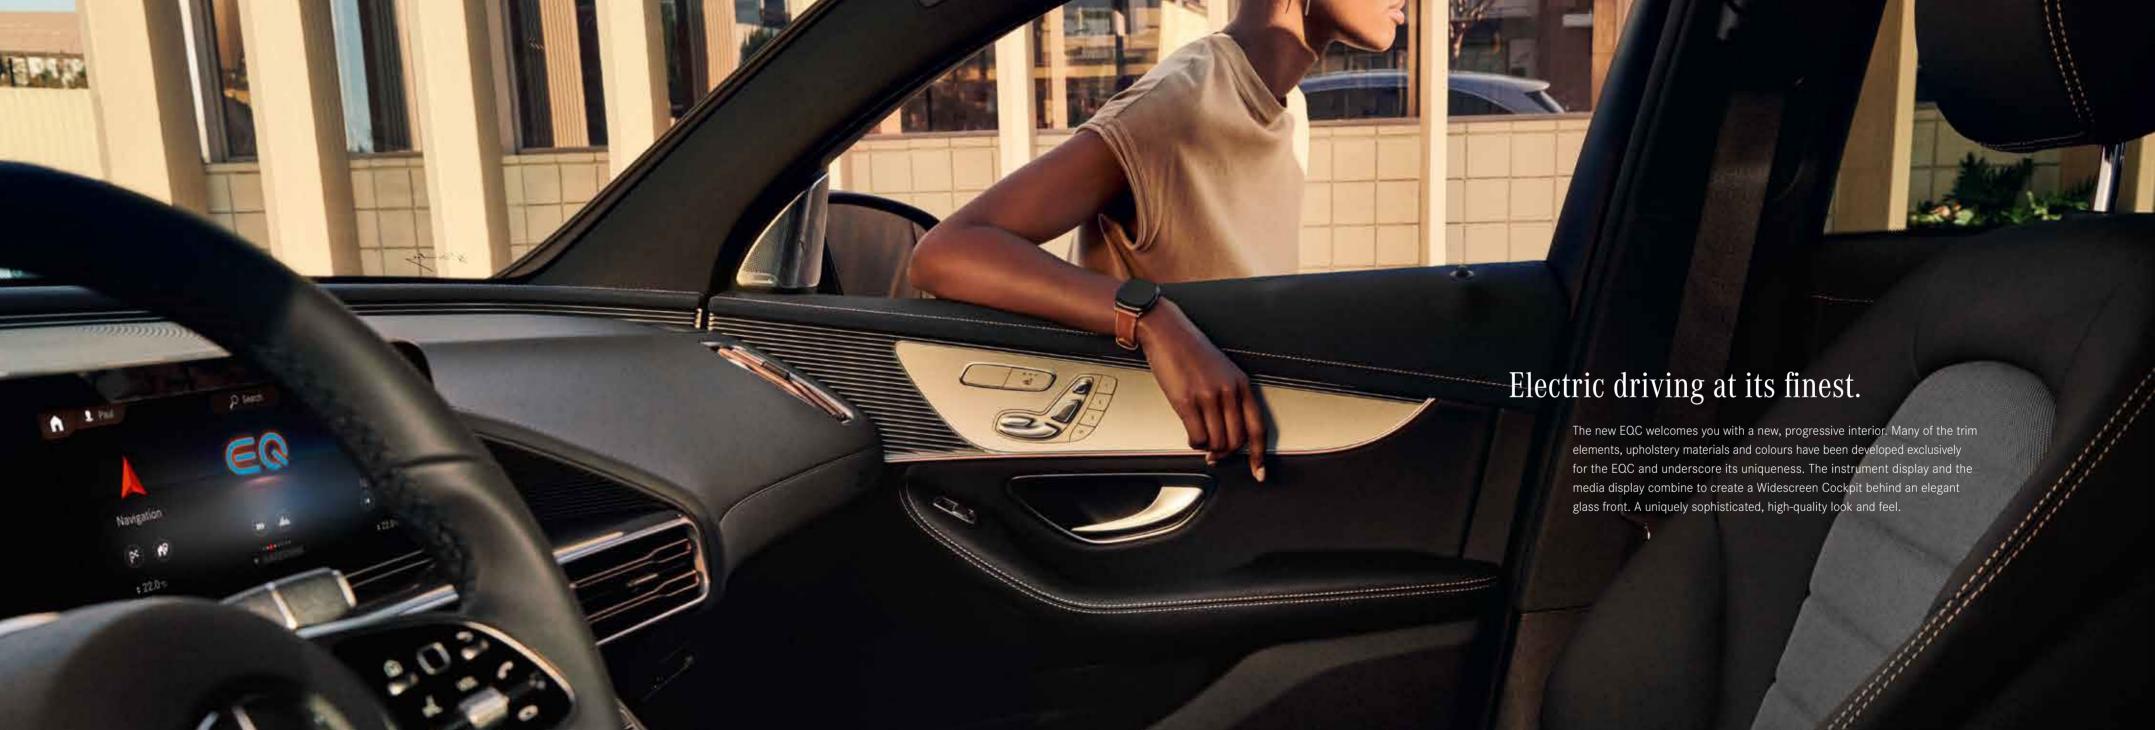

## Standard equipment and appointments.

A truly special vehicle at first glance – with a design that represents the future. The black panel radiator grille and the specific MULTIBEAM LED headlamps are unmistakable, and combined here to spectacular effect with an LED luminescent band. The interior blends special electric-car aesthetics with the impressive interplay between a contemporary colour scheme and the hallmark intrinsic value of a Mercedes-Benz.

Instrument panel with nappa-look man-made leather in metallic silver grey. Beltlines with a fine surface structure in black

Grey matrix-look trim

Ventilation outlets with rosé gold-coloured louvres

Fabric roof liner, black

Instrument panel with nappa-look man-made leather in metallic silver grey and edging in rosé gold. Beltlines with a fine surface structure in black, topstitching in rosé gold or mid grey

Anthracite carbon-fibre-look trim