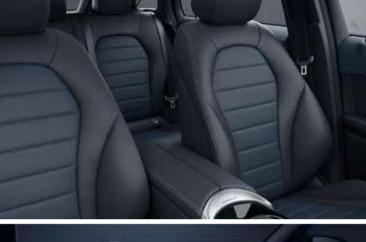

## Standard equipment and appointments.

A truly special vehicle at first glance – with a design that represents the future. The black panel radiator grille and the specific MULTIBEAM LED headlamps are unmistakable, and combined here to spectacular effect with an LED luminescent band. The interior blends special electric-car aesthetics with the impressive interplay between a contemporary colour scheme and the hallmark intrinsic value of a Mercedes-Benz.

#### STANDARD INTERIOR HIGHLIGHTS

Front seats upholstered in black Aberdeen fabric with graphite topstitching

Multifunction sports steering wheel in leather with spokes, control panels and controls in high-gloss black

Instrument panel with nappa-look man-made leather in metallic silver grey. Beltlines with a fine surface structure in black

Grey matrix-look trim

Ventilation outlets with rosé gold-coloured louvres

Fabric roof liner, black