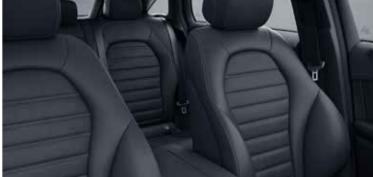

#### STANDARD INTERIOR HIGHLIGHTS

Front seats upholstered in black Aberdeen fabric with graphite topstitching

Multifunction sports steering wheel in leather with spokes, control panels and controls in high-gloss black

Instrument panel with nappa-look man-made leather in metallic silver grey. Beltlines with a fine surface structure in black

Grey matrix-look trim

Ventilation outlets with rosé gold-coloured louvres

Fabric roof liner, black