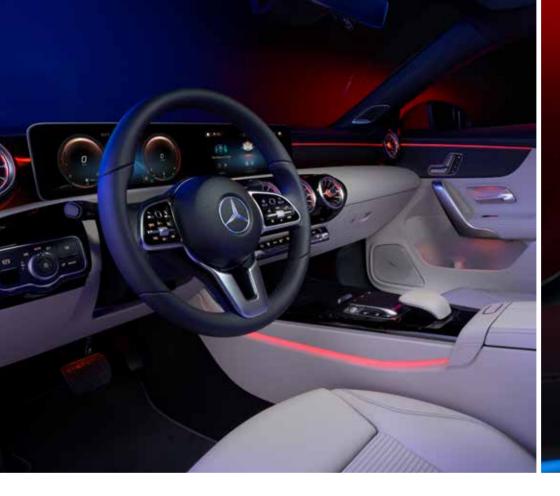

## Ambient lighting.

Showcases the interior according to your personal preferences or current mood. With 64 colours, the ambient lighting system allows the creation of some stunning colour schemes, for example in the illuminated air vents, doors or the instrument panel.

## The Progressive design and equipment line.

The Progressive design and equipment line substantially enhances your car. Added value you can both see and feel. From every perspective the excitement and high-quality engineering associated with a sporty coupé is intensified. This line also opens up the option of other attractive combinations for both inside and out – for example the Leather and Night package.