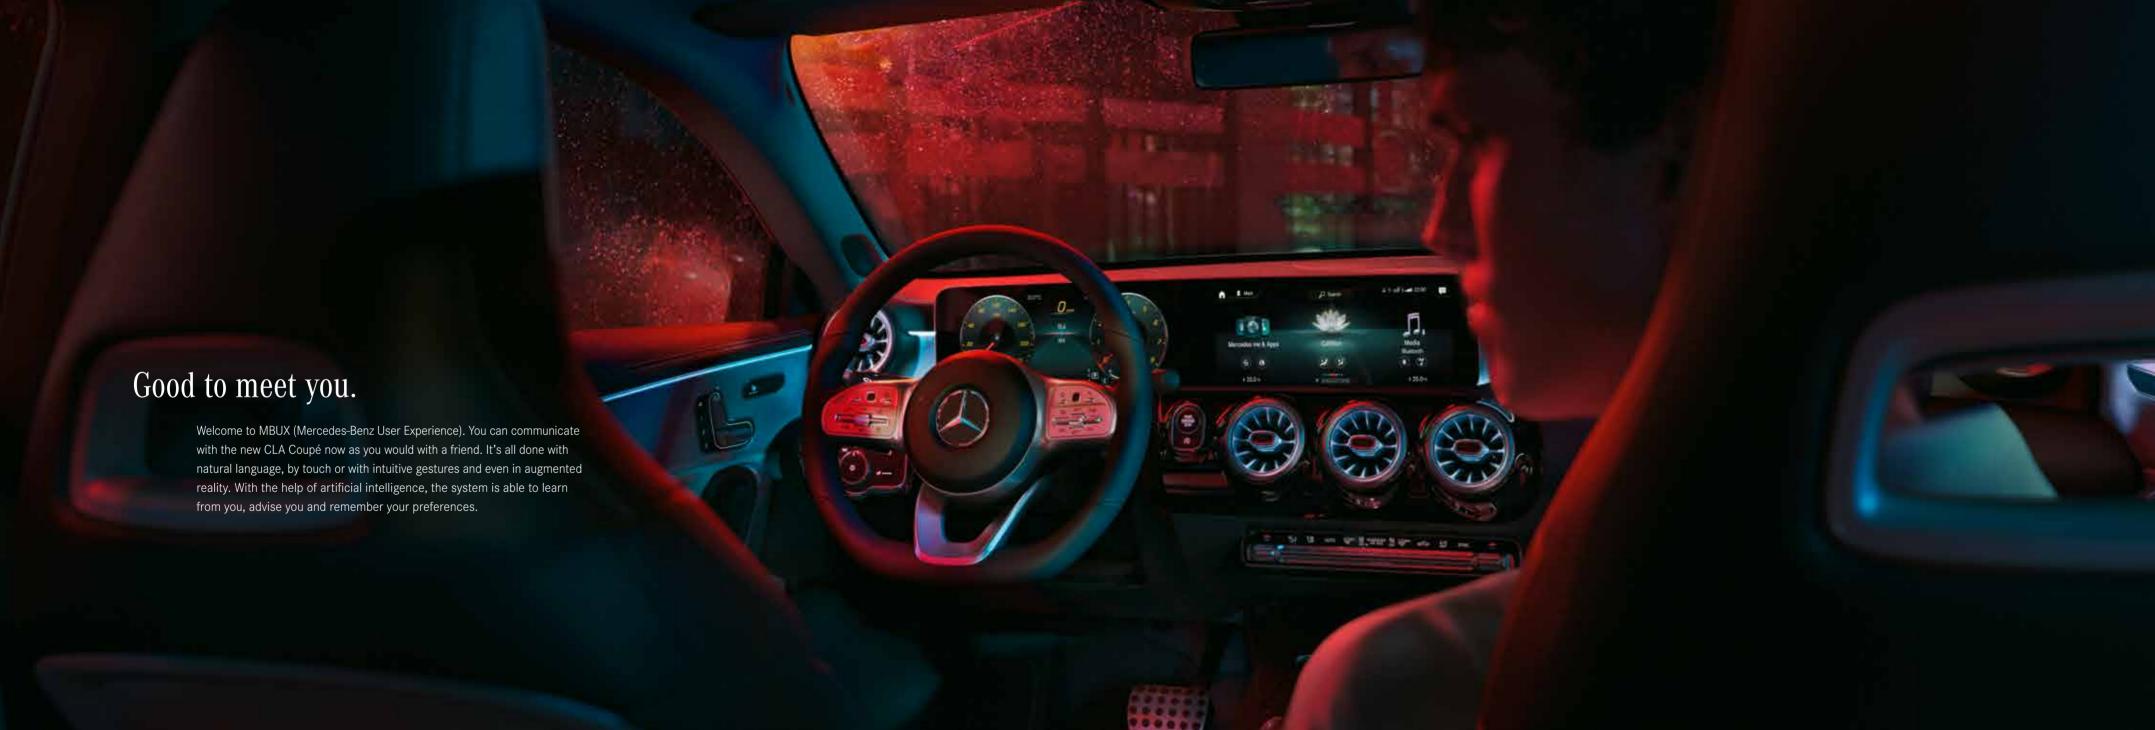

#### MBUX Interior Assistant.

The MBUX Interior Assistant allows the intuitive and touchless operation of a whole range of comfort and MBUX functions. A camera in the overhead control unit captures the movement of hands and arms in the area of the touchscreen or touchpad and adapts the presentation on the media display to reflect the configuration indicated.

#### Head-up Display.

The driver's undivided attention remains on the road and the current traffic conditions, because the head-up display projects key information in front of the windscreen. This is less tiring on the eyes, as they are not constantly having to switch between near and far.