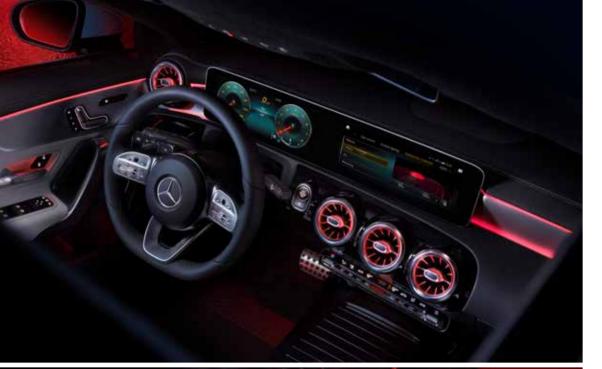

#### Head-up Display.

The driver's undivided attention remains on the road and the current traffic conditions, because the head-up display projects key information in front of the windscreen. This is less tiring on the eyes, as they are not constantly having to switch between near and far.

## Ambient lighting.

Showcases the interior according to your personal preferences or current mood. With 64 colours, the ambient lighting system allows the creation of some stunning colour schemes, for example in the illuminated air vents, doors or the instrument panel.