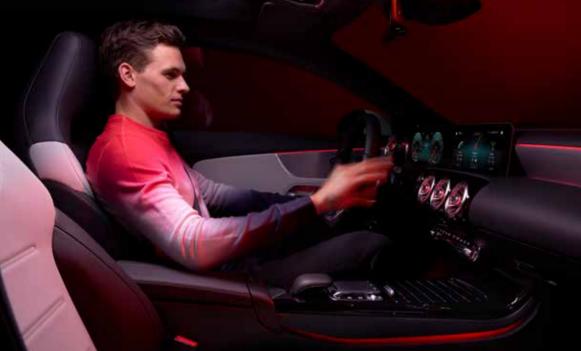

#### MBUX Interior Assistant.

The MBUX Interior Assistant allows the intuitive and touchless operation of a whole range of comfort and MBUX functions. A camera in the overhead control unit captures the movement of hands and arms in the area of the touchscreen or touchpad and adapts the presentation on the media display to reflect the configuration indicated.

## Ambient lighting.

Showcases the interior according to your personal preferences or current mood. With 64 colours, the ambient lighting system allows the creation of some stunning colour schemes, for example in the illuminated air vents, doors or the instrument panel.