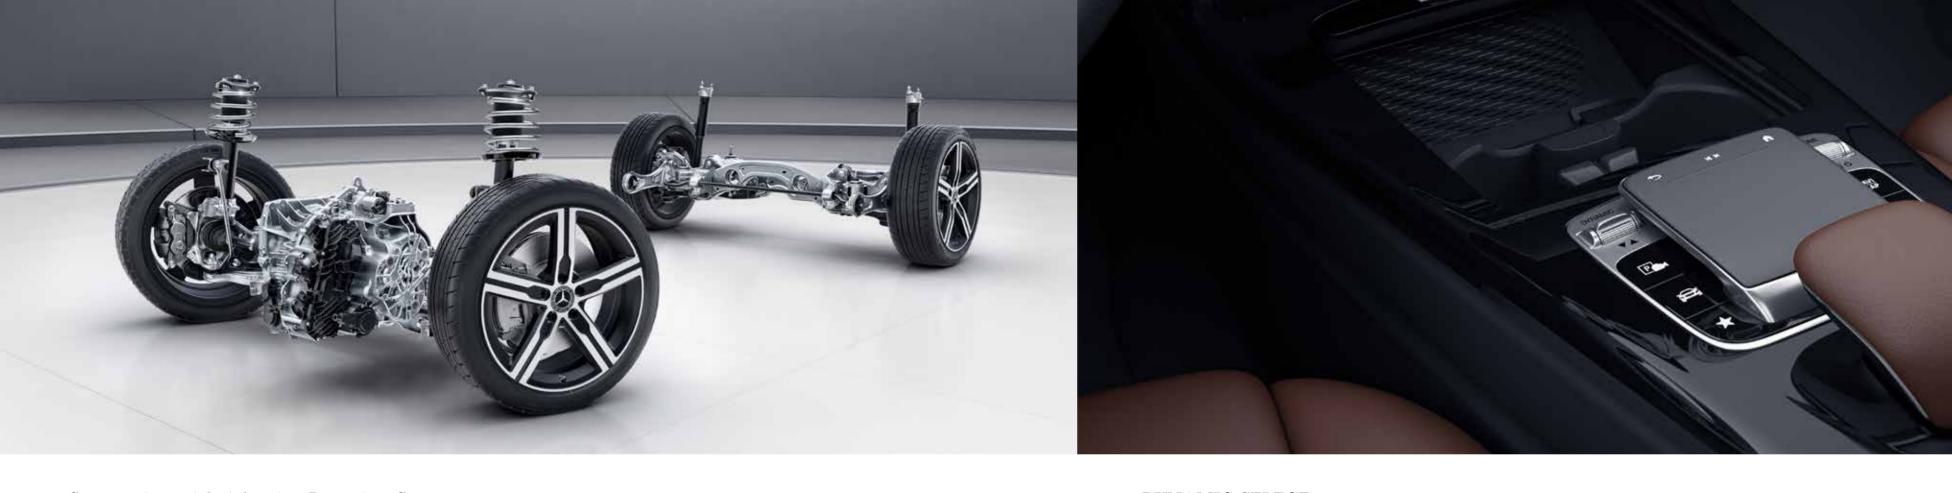

## Suspension with Adaptive Damping System.

If you so wish, the damping will adapt fully to your driving style and to the road via the suspension settings and can actively support the CLA's driving dynamics.

The weight- and noise-optimised components are designed to combine agile handling characteristics, driving safety and comfort as ideally as possible.

#### DYNAMIC SELECT.

From a whisper to a roar. The optional suspension with Adaptive Damping System can be adjusted at the touch of a button. There is a choice between the drive programs Eco, Comfort, Sport and Individual.