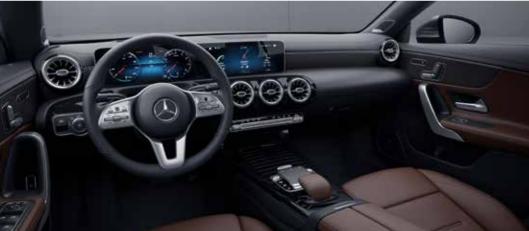

#### MBUX Interior Assistant.

The MBUX Interior Assistant allows the intuitive and touchless operation of a whole range of comfort and MBUX functions. A camera in the overhead control unit captures the movement of hands and arms in the area of the touchscreen or touchpad and adapts the presentation on the media display to reflect the configuration indicated.

## Ambient lighting.

Showcases the interior according to your personal preferences or current mood. With 64 colours, the ambient lighting system allows the creation of some stunning colour schemes, for example in the illuminated air vents, doors or the instrument panel.