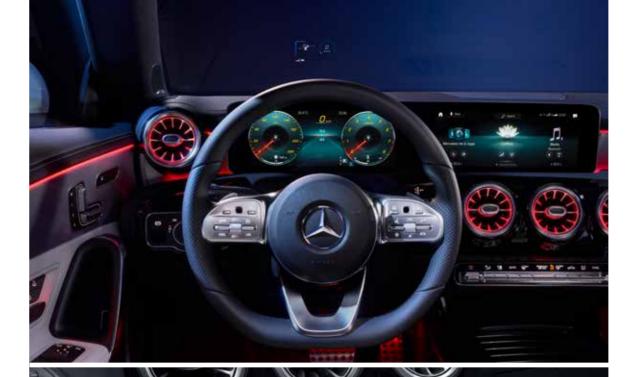

#### Head-up Display.

The driver's undivided attention remains on the road and the current traffic conditions, because the head-up display projects key information in front of the windscreen. This is less tiring on the eyes, as they are not constantly having to switch between near and far.

## Ambient lighting.

Showcases the interior according to your personal preferences or current mood. With 64 colours, the ambient lighting system allows the creation of some stunning colour schemes, for example in the illuminated air vents, doors or the instrument panel.