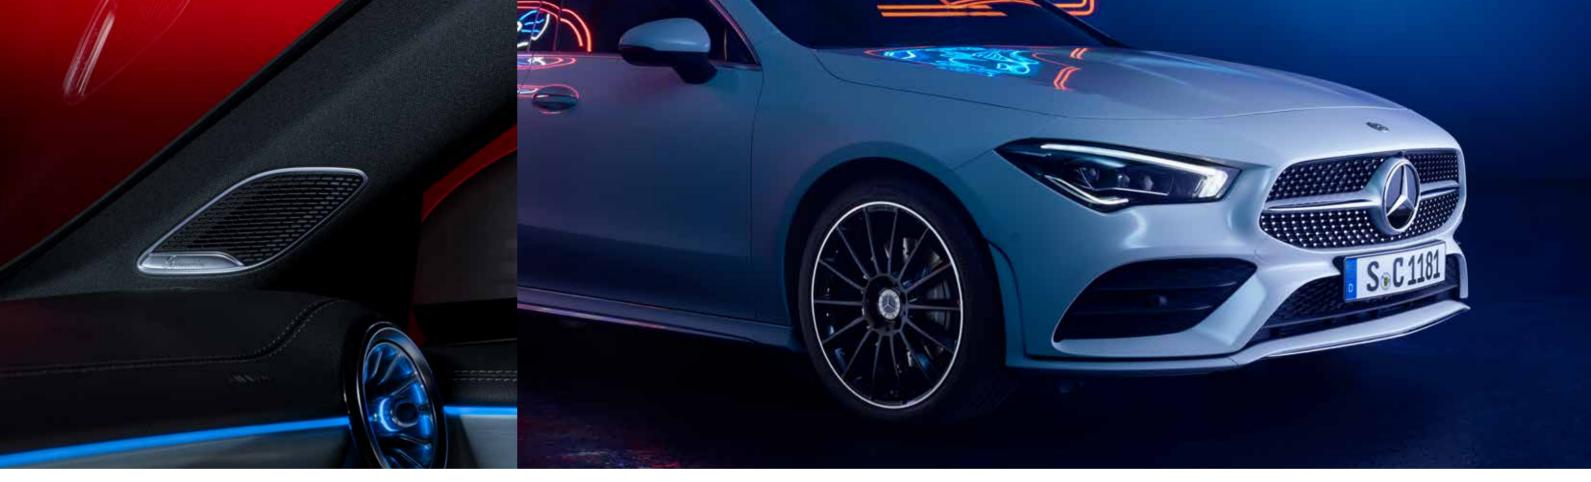

## Ambient lighting.

Showcases the interior according to your personal preferences or current mood. With 64 colours, the ambient lighting system allows the creation of some stunning colour schemes, for example in the illuminated air vents, doors or the instrument panel.

#### MULTIBEAM LED.

For perfect visibility: the adaptive MULTIBEAM LED headlamps react with individually controllable LEDs to the traffic situation. Partial main beam masks out other road users without dazzling them. The cornering and active light functions also illuminate the field of vision optimally, allowing faster identification of hazards.