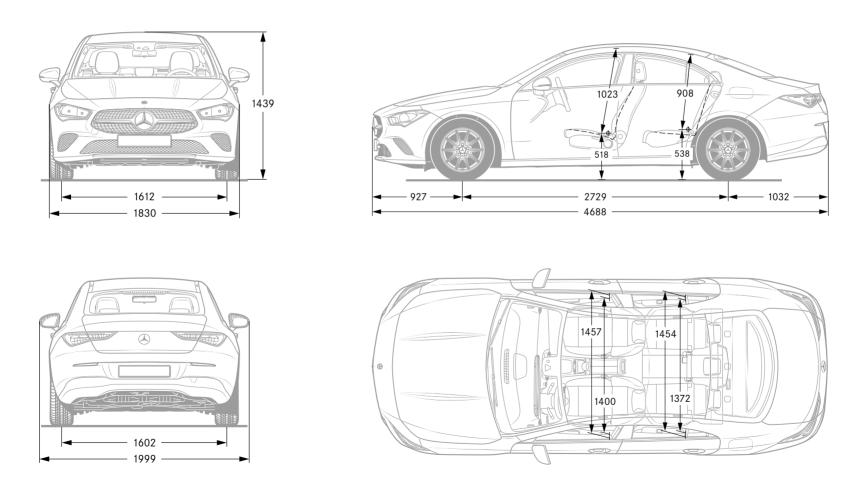

#### Dimensions.

All figures in millimetres. The illustrated dimensions are mean values. They are valid for vehicles in basic specification and in unladen condition.