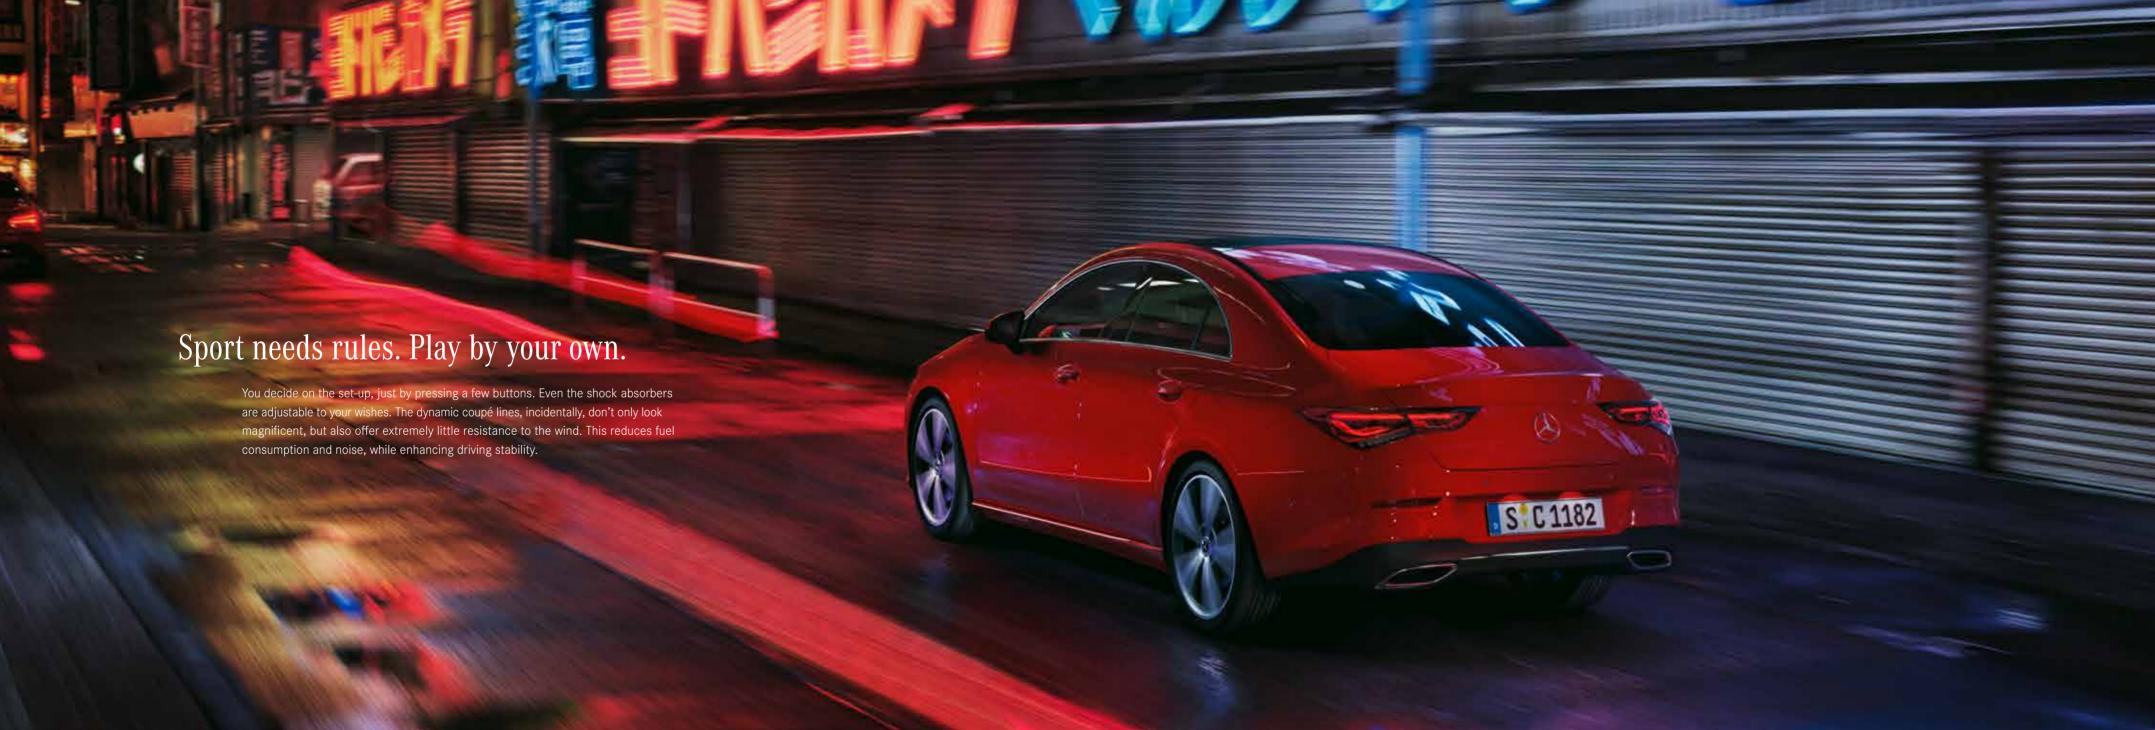

#### The AMG Line.

With the AMG Line you are making a clear statement in favour of performance, both inside and out. The AMG bodystyling above all, with its special front and rear aprons, takes visual cues from the AMG models. The technical features too, including a lowered, sportily tuned suspension and the Direct-Steer system, serve to intensify the driving experience.

#### DYNAMIC SELECT.

From a whisper to a roar. The optional suspension with Adaptive Damping System can be adjusted at the touch of a button. There is a choice between the drive programs Eco, Comfort, Sport and Individual.